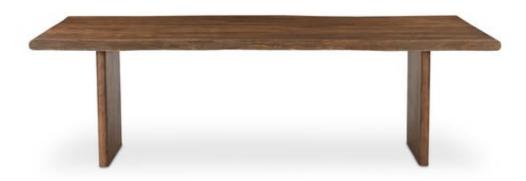

# Lila Large Dining Table Brown

#### **OVERVIEW**

The Lila dining table reimagines its live edge. It introduces a softer appeal with bullnose edging on the shorter ends and base, offering a delicate sophistication. This piece is an invitation to the beauty of live edge with an elegant, feminine touch.

- Acacia wood with a matt gloss finish
- Live edge tabletop with a thickness of 2.25" with bullnose edge on the two shorter ends
- Metal connecting plate
- Comfortably seats 8
- Some assembly required