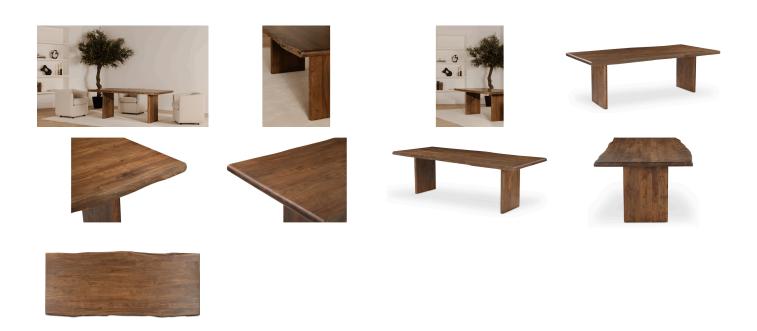

# Lila Large Dining Table Brown

#### **OVERVIEW**

The Lila dining table reimagines its live edge. It introduces a softer appeal with bullnose edging on the shorter ends and base, offering a delicate sophistication. This piece is an invitation to the beauty of live edge with an elegant, feminine touch.

- Acacia wood with a matt gloss finish
- Live edge tabletop with a thickness of 2.25" with bullnose edge on the two shorter ends
- Metal connecting plate
- Comfortably seats 8
- Some assembly required