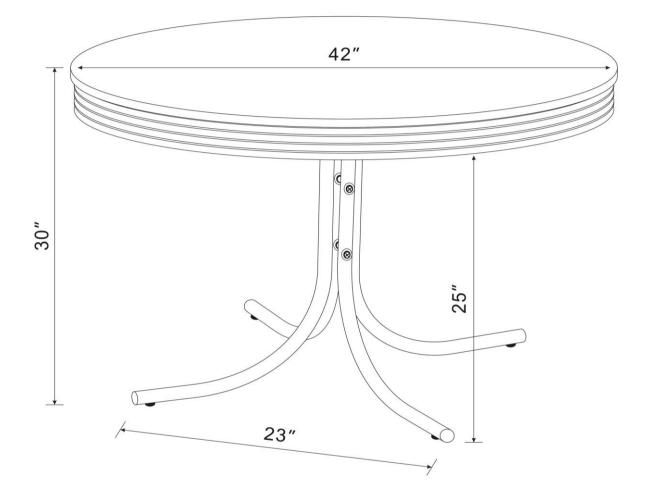

ence as numbered to assure fast & easy assembly.



#### **WARNING!**

- 1. Don't attempt to repair or modify parts that are broken or defective. Please contact the store immediately.
- 2. This product is for home use only and not intended for commercial establishments.

ASSEMBLY TIME

10 MINUTES

#### **PARTS IDENTIFICATION**

A LEG 4PCS

B TABLE TOP 1PCS

#### **HARDWARE IDENTIFICATION**

| 1 | (1/4" x 38mm)       | 12PCS |
|---|---------------------|-------|
| 2 | JUNCTION PIECE      | 2PCS  |
| 3 | END CAP<br>(1-1/4") | 10PCS |
| 4 | LEVELER<br>(1/4")   | 4PCS  |
| 5 | WRENCH<br>(4mm)     | 1PC   |

# **ITEM:2388ii**



# ASSEMBLY INSTRUCTIONS STEP 1



### STEP 2



PAGE 3 OF 5

COASTERFURNITURE.COM

# **ІТЕМ:**2388іі



# ASSEMBLY INSTRUCTIONS STEP 3 COMPLETE



# **ІТЕМ:2388іі**





Note: Dimension tolerance ±5%