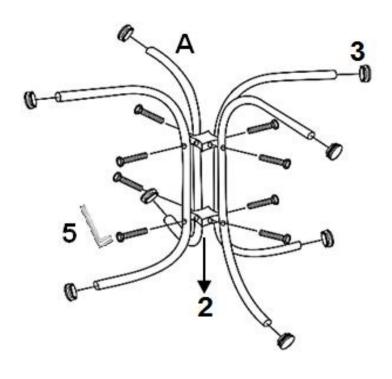

# ASSEMBLY INSTRUCTIONS STEP 1

#### **HARDWARE IDENTIFICATION**

| 1 | (1/4" x 38mm)       | 12PCS |
|---|---------------------|-------|
| 2 | JUNCTION PIECE      | 2PCS  |
| 3 | END CAP<br>(1-1/4") | 10PCS |
| 4 | LEVELER<br>(1/4")   | 4PCS  |
| 5 | WRENCH<br>(4mm)     | 1PC   |