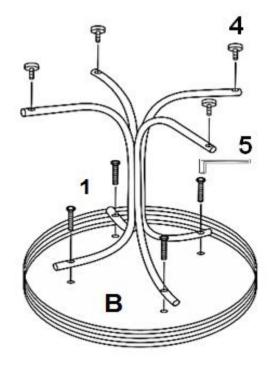

### STEP 2

PAGE 3 OF 5

COASTERFURNITURE.COM

#### **HARDWARE IDENTIFICATION**

| 1 | (1/4" x 38mm)       | 12PCS |
|---|---------------------|-------|
| 2 | JUNCTION PIECE      | 2PCS  |
| 3 | END CAP<br>(1-1/4") | 10PCS |
| 4 | LEVELER<br>(1/4")   | 4PCS  |
| 5 | WRENCH<br>(4mm)     | 1PC   |