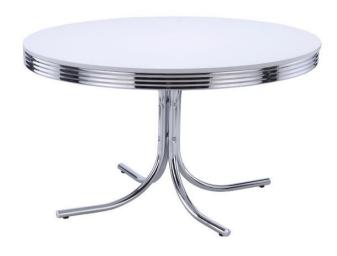

# ASSEMBLY INSTRUCTIONS COASTER FINE FURNITURE



Fine Furniture for every stage of life

# 2388ii *DINING TABLE*

## ITEM: 2388 ii

#### **ASSEMBLY INSTRUCTIONS**



#### **ASSEMBLY TIPS:**

- 1. Remove hardware from box and sort by size.
- 2. Please check to see that all hardware and parts are present prior to start of assembly.
- 3. Please follow attached instructions in the same sequence as numbered to assure fast & easy assembly.



#### **WARNING!**

- 1. Don't attempt to repair or modify parts that are broken or defective. Please contact the store immediately.
- 2. This product is for home use only and not intended for commercial establishments.

ASSEMBLY TIME

10 MINUTES

#### **PARTS IDENTIFICATION**

A LEG 4PCS

B TABLE TOP 1PCS

#### **HARDWARE IDENTIFICATION**

| 1 | (1/4" x 38mm)       | 12PCS |
|---|---------------------|-