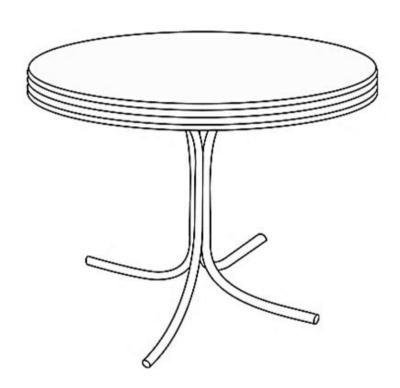

ctions in the same sequence as numbered to assure fast & easy assembly.



#### **WARNING!**

- 1. Don't attempt to repair or modify parts that are broken or defective. Please contact the store immediately.
- 2. This product is for home use only and not intended for commercial establishments.

ASSEMBLY TIME

10 MINUTES

#### **PARTS IDENTIFICATION**

A LEG 4PCS

B TABLE TOP 1PCS

#### **HARDWARE IDENTIFICATION**

| 1 | (1/4" x 38mm)       | 12PCS |
|---|---------------------|-------|
| 2 | JUNCTION PIECE      | 2PCS  |
| 3 | END CAP<br>(1-1/4") | 10PCS |
| 4 | LEVELER<br>(1/4")   | 4PCS  |
| 5 | WRENCH<br>(4mm)     | 1PC   |

# **ITEM:2388ii**



# ASSEMBLY INSTRUCTIONS STEP 1



### STEP 2



PAGE 3 OF 5

COASTERFURNITURE.COM

# **ІТЕМ:**2388іі



# ASSEMBLY INSTRUCTIONS STEP 3 COMPLETE



# **ІТЕМ:2388іі**





Note: Dimension tolerance ±5%