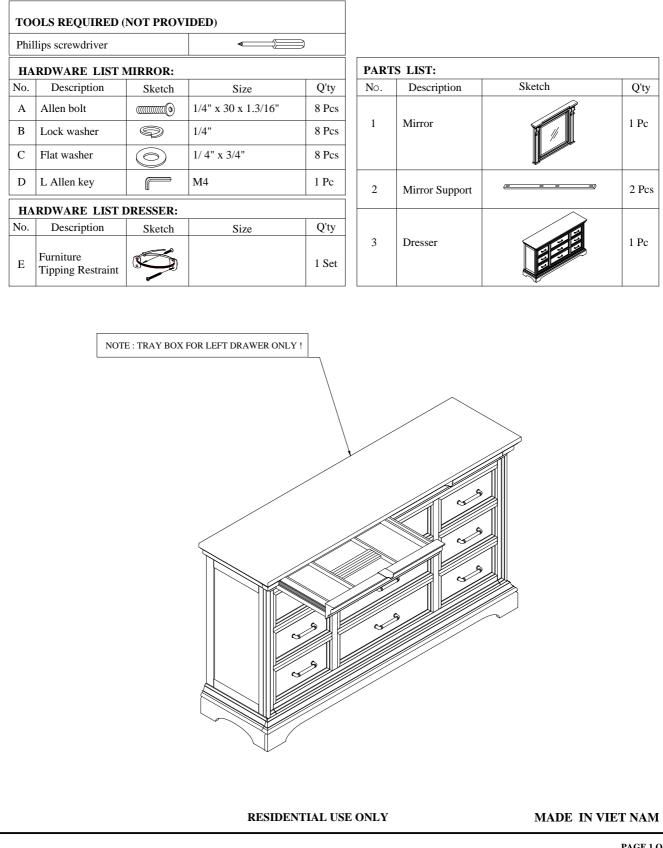

#### **ASSEMBLY INSTRUCTIONS**

#### ITEM #: P012100 / P012110

## **DESCRIPTION: DRESSER / MIRROR**

Thank you for purchasing this quality product. Be sure to check all packing material carefully for small parts that may have come loose inside the carton during shipment. Identify and count all hardware and compare with the hardware list below.

## **ASSEMBLY INSTRUCTIONS**

# ITEM #: P012100 / P012110

**DESCRIPTION: DRESSER / MIRROR** 

Thank you for purchasing this quality product. Be sure to check all packing material carefully for small parts that may have come loose inside the carton during shipment. Identify and count all hardware and compare with the hardware list below.