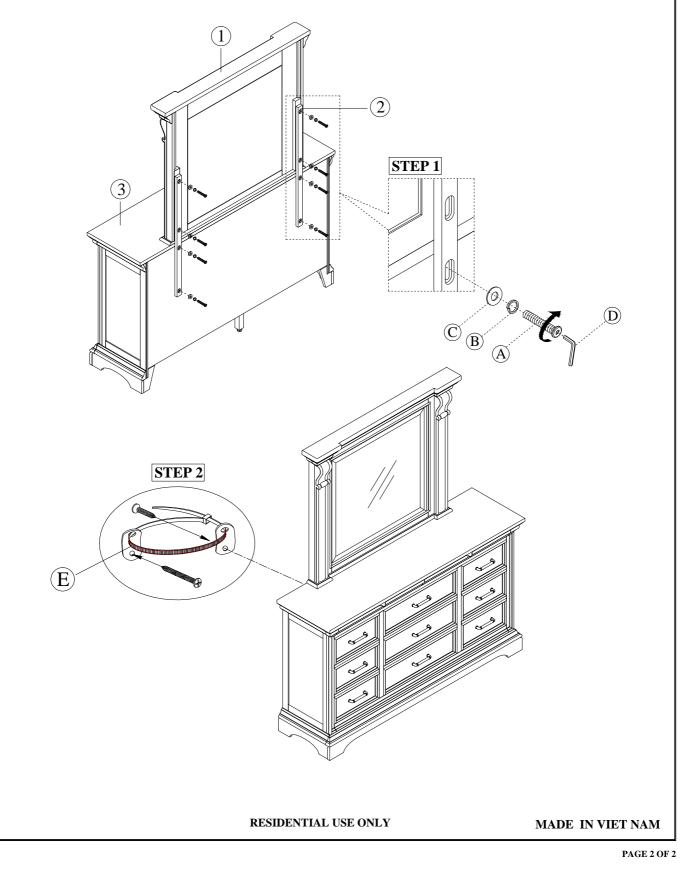

#### **ASSEMBLY INSTRUCTIONS**

#### ITEM #: P012100 / P012110

## **DESCRIPTION: DRESSER / MIRROR**

Thank you for purchasing this quality product. Be sure to check all packing material carefully for small parts that may have come loose inside the carton during shipment. Identify and count all hardware and compare with the hardware list below.

## **ASSEMBLY INSTRUCTIONS**

# ITEM #: P012100 / P012110

**DESCRIPTION: DRESSER / MIRROR** 

Thank you for purchasing this quality product. Be sure to check all packing material carefully for small parts that may have come loose inside the carton during shipment. Identify and count all hardware and compare with the hardware list below.