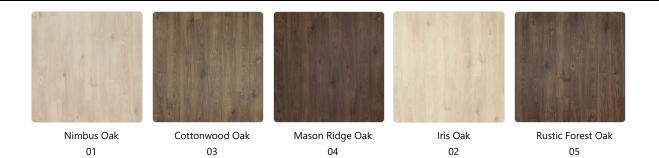

Color

Cottonwood Oak - 03

**Brand** 

Mohawk Hard Surface

**Installation Method** 

Wood

Grade

## **COLORS**