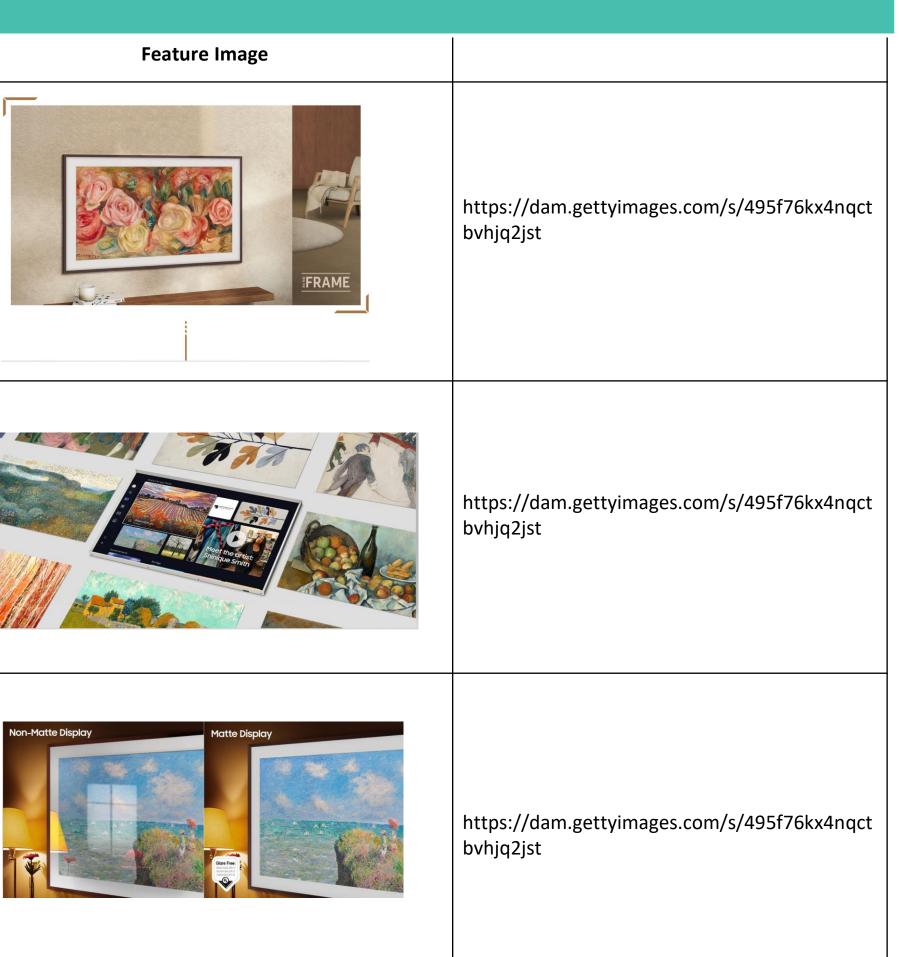

| Headline                                 | Feature Name                   | Body Copy                                                                                                                                                        | Disclaimer                                                                                                               | Feature Image |                                                          |
|------------------------------------------|--------------------------------|------------------------------------------------------------------------------------------------------------------------------------------------------------------|--------------------------------------------------------------------------------------------------------------------------|---------------|----------------------------------------------------------|
| Stream<br>complimentary<br>pieces of art | Samsung Art Store -<br>Streams | The Frame now comes with Streams - a complimentary set<br>of regularly curated artworks sampled from the Samsung<br>Art Store. <sup>4</sup>                      | <sup>4</sup> Fees apply to Art Store<br>subscription service.                                                            |               | https://dam.gettyimages.com/s/495f7<br>6kx4nqctbvhjq2jst |
| Access world-<br>famous<br>masterpieces  | Samsung Art Store              | Get unlimited access to 2,500+ of new and classic pieces of<br>art from world-famous galleries and museums with a<br>subscription to the Art Store. <sup>4</sup> | <sup>4</sup> Fees apply to Art Store<br>subscription service.                                                            |               | https://dam.gettyimages.com/s/495f7<br>6kx4nqctbvhjq2jst |
| Wakes as you walk<br>by                  |                                | Your art instantly turns on with movement in the room<br>and adjusts the brightness of the TV to help maximize<br>energy efficiency. <sup>5</sup>                | <sup>5</sup> Motion Sensor operates only<br>in Art Mode. Performance<br>may vary depending on the<br>lighting condition. |               | https://dam.gettyimages.com/s/495f7<br>6kx4nqctbvhjq2jst |