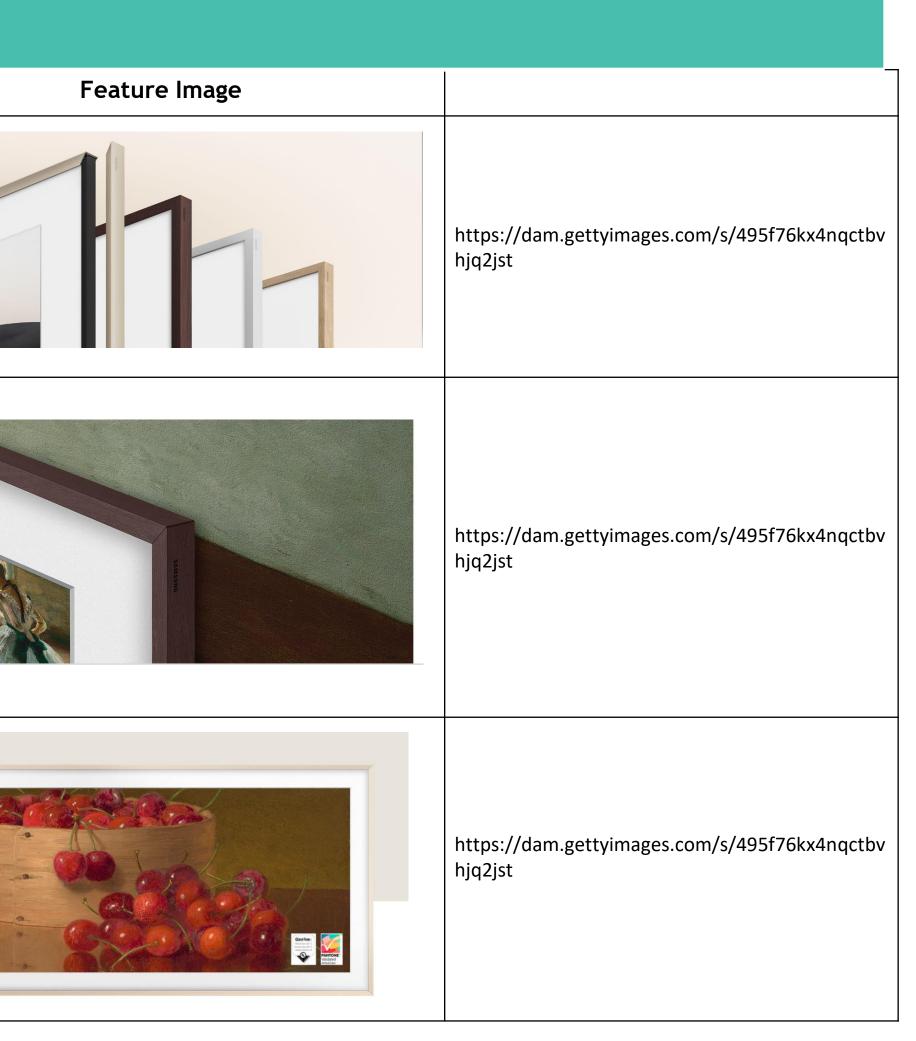

50" Class The Frame QLED 4K LS03D QN50LS03DAFXZA

43" Class The Frame QLED 4K LS03D QN43LS03DAFXZA

| 1 | Headline                                           | Feature Name                          | Body Copy                                                                                                                                                                                                                                                             | Disclaimer                                                                                                                                                              |  |
|---|----------------------------------------------------|---------------------------------------|-----------------------------------------------------------------------------------------------------------------------------------------------------------------------------------------------------------------------------------------------------------------------|-------------------------------------------------------------------------------------------------------------------------------------------------------------------------|--|
|   | A beautiful TV that<br>displays your<br>aesthetic. |                                       | This Lifestyle TV helps you curate your own gallery<br>with works of art or personal photos. It's<br>customizable to fit your style—while showcasing<br>expert-validated color and 4K resolution.                                                                     |                                                                                                                                                                         |  |
|   | Show off works of<br>art                           |                                       | Transform your QLED 4K TV into your own art exhibit<br>with modern or classic art pieces, or your own<br>personal photos.                                                                                                                                             |                                                                                                                                                                         |  |
|   | Canvas-like finish<br>reduces glare                | Anti-Reflection with<br>Matte Display | Enjoy more visibility of your QLED 4K TV with 100%<br>Color Volume with virtually no light reflection, night<br>or day. The premium Matte Display Film limits light<br>distraction by reducing glare from all your shows,<br>contents, and works of art. <sup>1</sup> | <sup>1</sup> QLED televisions can<br>produce 100% Color Volume<br>in the DCI-P3 color space, the<br>format for most cinema<br>screens and HDR movies for<br>television. |  |

| Headline                   | Feature Name                    | Body Copy                                                                                                                                                                                                                                          | Disclaimer                                                                                                                                                         |  |
|----------------------------|---------------------------------|----------------------------------------------------------------------------------------------------------------------------------------------------------------------------------------------------------------------------------------------------|--------------------------------------------------------------------------------------------------------------------------------------------------------------------|--|
| Personalized<br>Bezel      | Customizable Frame              | Match your TV to your own style<br>with colorful bezel options. The<br>magnetic bezel is easy to snap on,<br>making design updates a breeze. <sup>2</sup>                                                                                          | <sup>2</sup> Bezels sold separately.                                                                                                                               |  |
| Hangs like a<br>picture    | Slim-Fit Wall Mount<br>Included | wall like a real art piece. Less gap between your TV and wall means                                                                                                                                                                                | <sup>3</sup> A small gap between the wall and TV<br>may occur if wall is not 100% flat or is<br>constructed off-angle to the floor or if<br>installed incorrectly. |  |
| Expert-validated<br>colors | Pantone <sup>®</sup> Validated  | Enjoy color validated by industry<br>leading experts at Pantone <sup>®</sup> , so<br>that images on the screen look as<br>incredible as they do in real life.<br>Every hue, tint and skin tone<br>offers a more accurate and<br>beautiful picture. |                                                                                                                                                                    |  |