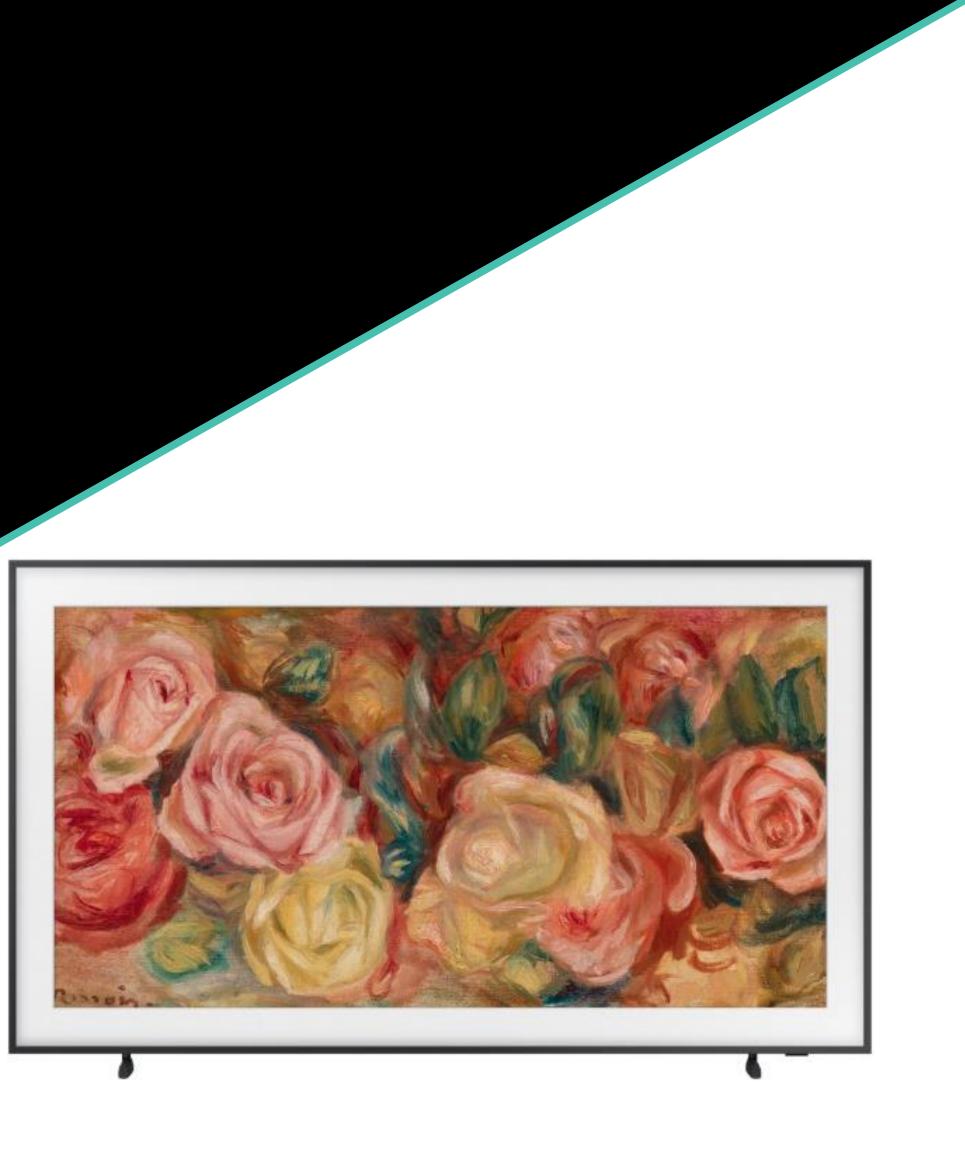

50" Class The Frame QLED 4K LS03D QN50LS03DAFXZA

43" Class The Frame QLED 4K LS03D QN43LS03DAFXZA

| 1 | Headline                                           | Feature Name                          | Body Copy                                                                                                                                                                                                                                                             | Disclaimer                                                                                                                                                              |  |
|---|----------------------------------------------------|---------------------------------------|-----------------------------------------------------------------------------------------------------------------------------------------------------------------------------------------------------------------------------------------------------------------------|-------------------------------------------------------------------------------------------------------------------------------------------------------------------------|--|
|   | A beautiful TV that<br>displays your<br>aesthetic. |                                       | This Lifestyle TV helps you curate your own gallery<br>with works of art or personal photos. It's<br>customizable to fit your style—while showcasing<br>expert-validated color and 4K resolution.                                                                     |                                                                                                                                                                         |  |
|   | Show off works of<br>art                           |                                       | Transform your QLED 4K TV into your own art exhibit<br>with modern or classic art pieces, or your own<br>personal photos.                                                                                                                                             |                                                                                                                                                                         |  |
|   | Canvas-like finish<br>reduces glare                | Anti-Reflection with<br>Matte Display | Enjoy more visibility of your QLED 4K TV with 100%<br>Color Volume with virtually no light reflection, night<br>or day. The premium Matte Display Film limits light<br>distraction by reducing glare from all your shows,<br>contents, and works of art. <sup>1</sup> | <sup>1</sup> QLED televisions can<br>produce 100% Color Volume<br>in the DCI-P3 color space, the<br>format for most cinema<br>screens and HDR movies for<br>television. |  |