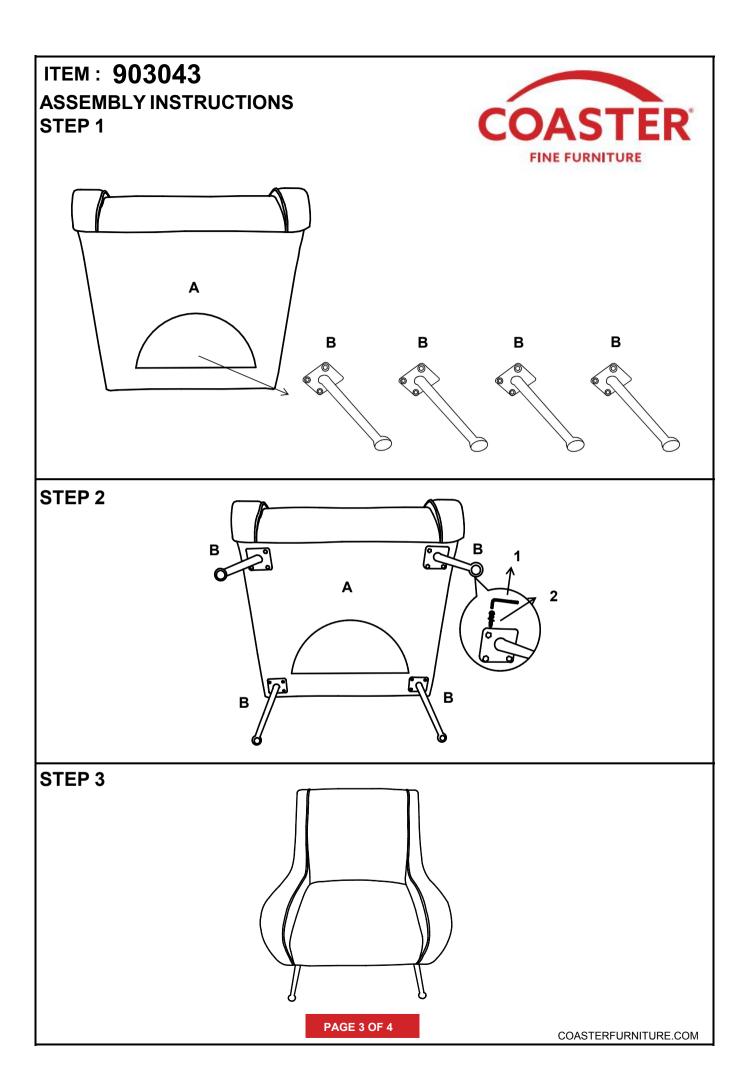

## **ASSEMBLY INSTRUCTIONS**

## **PARTS IDENTIFICATION**

A CHAIR

1PC

B LEG

4PCS

### HARDWARE IDENTIFICATION

|   | HARDWARE NAME          | FIGURE | Q'TY   |
|---|------------------------|--------|--------|
| 1 | Allen wrench 5*23*73mm |        | 1 PC   |
| 2 | Bolt 30*10*10mm        |        | 12 PCS |