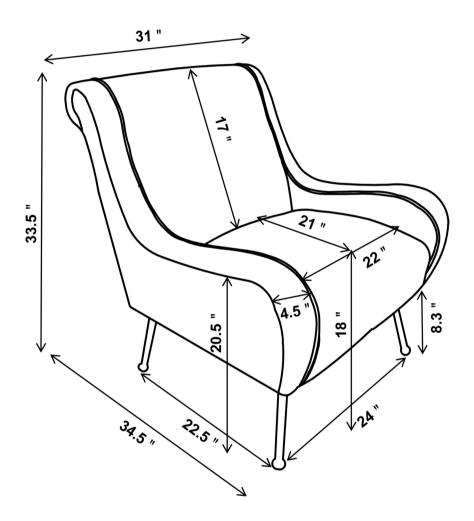

TIPS:

- 1.Remove hardware from box and sort by size.
- 2.Please check to see that all hardware and parts are present prior to start of assembly.
- 3.Please follow attached instruction in the same sequence as numbered to assure fast & easy assembly.



#### WARNING

- 1.Don't attempt to repair or modify parts that are broken or defective. Please contact the store immediately.
- 2. This product is for home use only and not intended for commercial establishment.



ASSEMBLY TIME

10 MINUTES

## **PARTS IDENTIFICATION**

A CHAIR



1PC

B LEG



4PCS

### HARDWARE IDENTIFICATION

|   | HARDWARE NAME          | FIGURE | Q'TY   |
|---|------------------------|--------|--------|
| 1 | Allen wrench 5*23*73mm |        | 1 PC   |
| 2 | Bolt 30*10*10mm        |        | 12 PCS |



ITEM: 903043





NOTE: Dimension tolerance ±5%