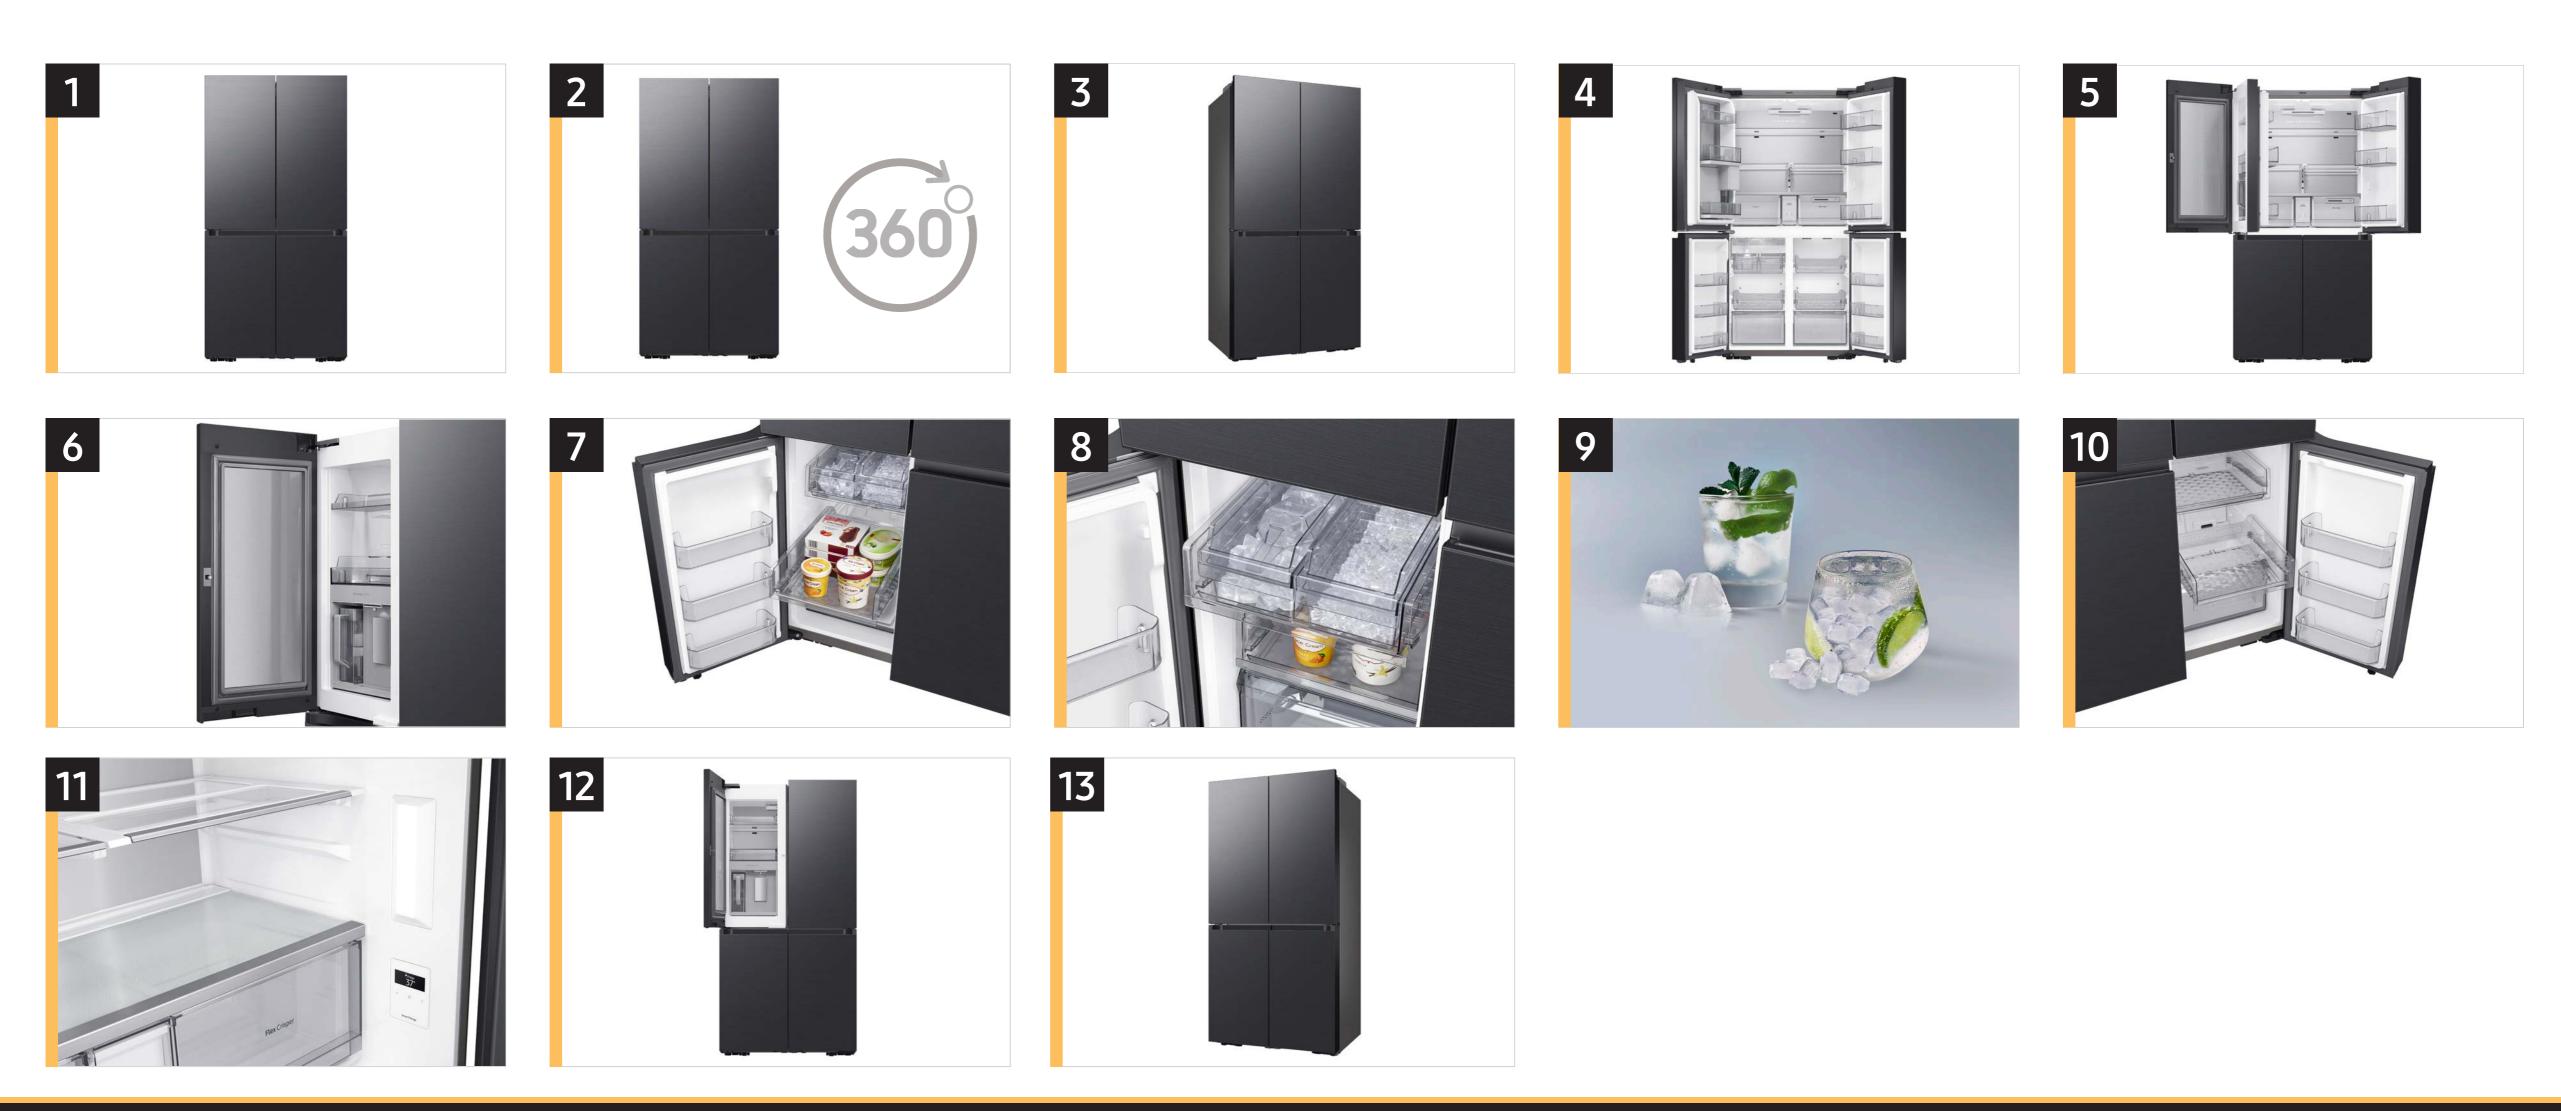

### **RF23A9675MT Matte Black Steel Carousel Image Order**

### Easy Ad Links: RF23A9675MT

**R.COM** https://dam.gettyimages.com/p/z0c3461/external?q=RF23A9675MT%20Carousel%20Images%20RCOM S.COM https://dam.gettyimages.com/p/z0c3461/external?q=RF23A9675MT%20Carousel%20Images%20SCOM **360 Spin** https://dam.gettyimages.com/p/z0c3461/external?q=RF23A9675MT%20360%20Spins