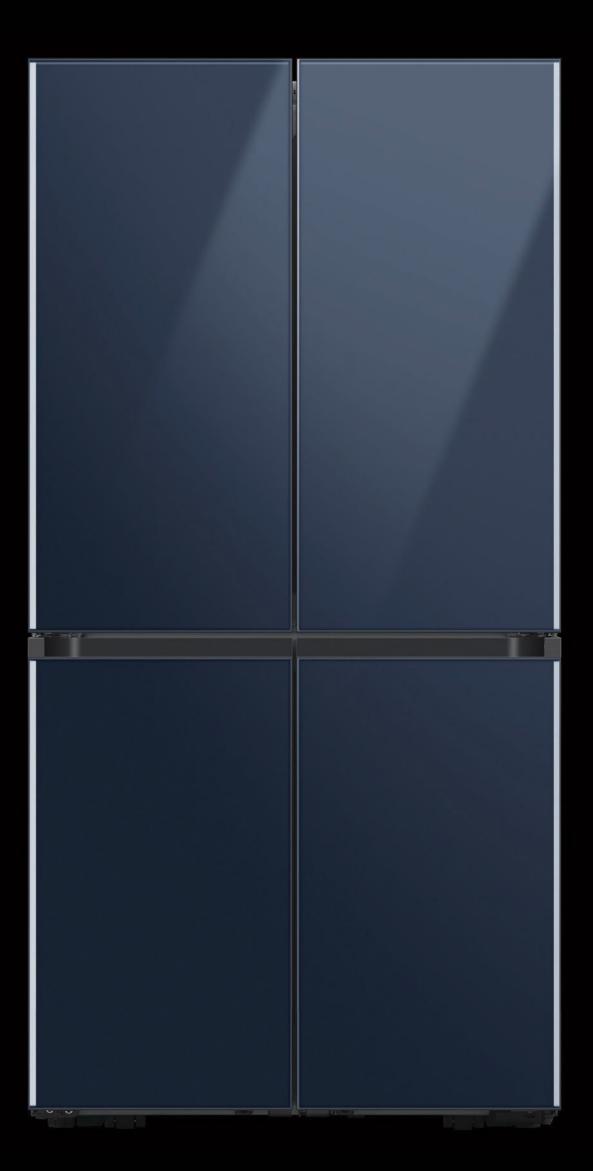

## 23 cu. ft. Smart Counter Depth **BESPOKE 4-Door Flex**<sup>TM</sup> Refrigerator with **Customizable Panel Colors**

**RF23A9675** 

Available in: **Custom Panel-Ready** Navy Glass White Glass Matte Black Steel

### **Product Title**

23 cu. ft. Smart Counter Depth BESPOKE 4-Door Flex<sup>™</sup> Refrigerator with Customizable Panel Colors

### **Product Description**

Smart Counter Depth 4-Door Flex<sup>™</sup> Refrigerator with customizable door panels available in multiple colors and finishes. It features the Beverage Center with both a water dispenser and AutoFill Water Pitcher, plus a Dual Ice Maker with Ice Bites.

### Available Colors

Custom Panel-Ready RF23A9675AP

Navy Glass RF23A967541

White Glass RF23A967535

Matte Black Steel RF23A9675MT

Samsung proprietary and confidential

## RF23A967541 Navy Glass Carousel Image Order