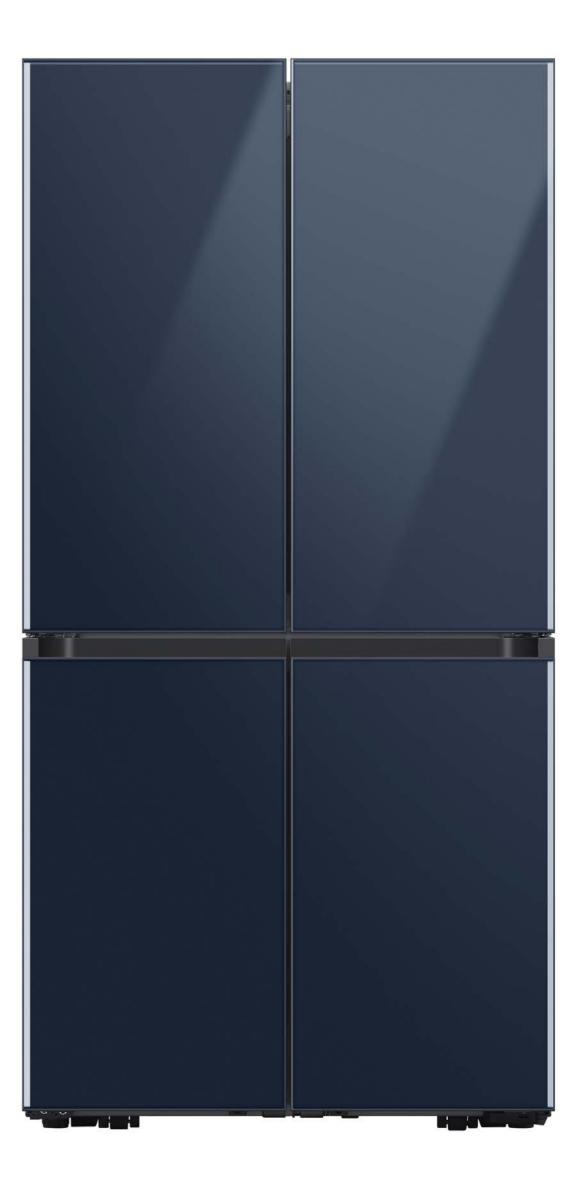

### Available Colors

Custom Panel-Ready RF23A9675AP

Navy Glass RF23A967541

White Glass RF23A967535

Matte Black Steel RF23A9675MT

Samsung proprietary and confidential

## RF23A967541 Navy Glass Carousel Image Order