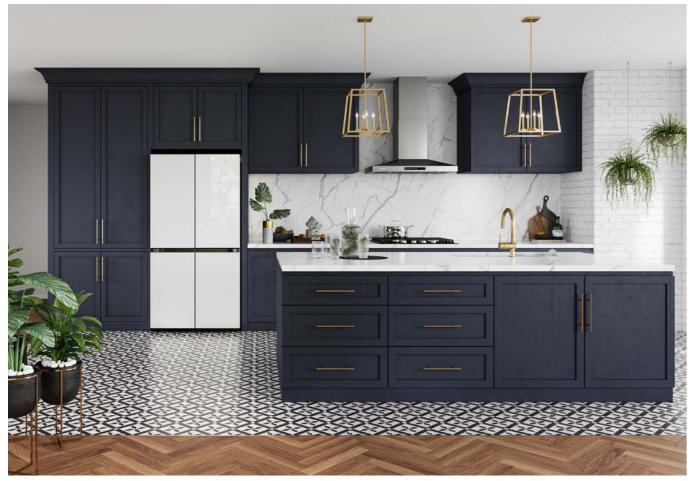

### Available Colors

Custom Panel-Ready RF23A9675AP

Navy Glass RF23A967541

White Glass RF23A967535

Matte Black Steel RF23A9675MT

Samsung proprietary and confidential

## Lifestyle Images

### Easy Ads link

https://dam.gettyimages.com/samsungeasyads/external?o=AND&q=RF23A9675+Lifestyle+Image

Navy Glass

White Glass

Champagne Rose Steel

Navy Steel

16