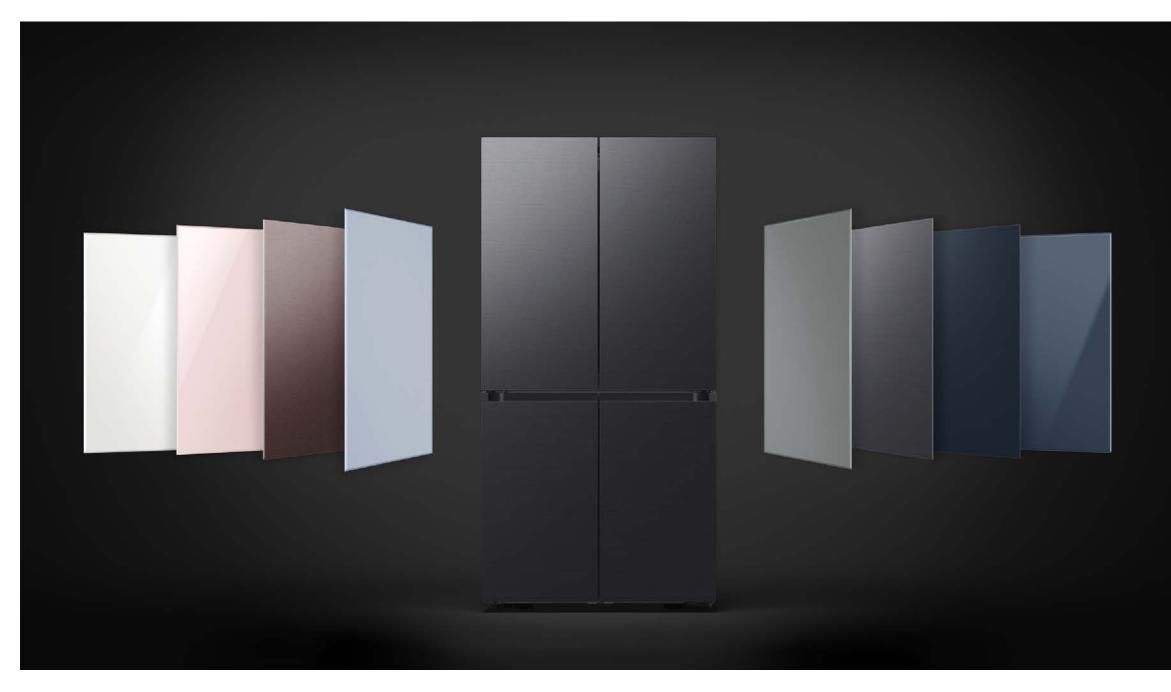

## 23 cu. ft. Smart Counter Depth **BESPOKE 4-Door Flex**<sup>TM</sup> Refrigerator with **Customizable Panel Colors**

**RF23A9675** 

Available in: **Custom Panel-Ready** Navy Glass White Glass Matte Black Steel

### **Product Description**

Smart Counter Depth 4-Door Flex<sup>™</sup> Refrigerator with customizable door panels available in multiple colors and finishes. It features the Beverage Center with both a water dispenser and AutoFill Water Pitcher, plus a Dual Ice Maker with Ice Bites.

### Available Colors

Custom Panel-Ready RF23A9675AP

Navy Glass RF23A967541

White Glass RF23A967535

Matte Black Steel RF23A9675MT

Samsung proprietary and confidential

### 7

| Features and Benefits - RF23A9675 |                               |                                                                                                                                                                                                   |                                                                                                                                                          |                                                                                                                                                                                                   |
|-----------------------------------|-------------------------------|---------------------------------------------------------------------------------------------------------------------------------------------------------------------------------------------------|----------------------------------------------------------------------------------------------------------------------------------------------------------|---------------------------------------------------------------------------------------------------------------------------------------------------------------------------------------------------|
| Overall Product Headline          | Feature Name                  | Long Body Copy                                                                                                                                                                                    | Short Body Copy                                                                                                                                          | Associated Image                                                                                                                                                                                  |
| Customizable door colors          | Color Customization           | Customize the design of your refrigerator with<br>changeable door panels. Choose from eight colors<br>and two finishes to create a space that fits your<br>style, the options are endless.        | With customizable door<br>panels, choose from eight<br>colors and two finishes<br>to create a space that fits<br>your style, the options<br>are endless. | Matte Black<br>Steel Tuscan<br>Steel Navy Steel White Glass   Image: Steel Image: Steel Image: Steel Image: Steel   Rose Pink<br>Glass Navy Glass Grey Glass<br>(matte) Sky Blue Glass<br>(matte) |
| Press or pour – water two ways    | Beverage Center               | Quick access to refreshingly cool, filtered water<br>two ways. Choose from an internal dispenser or<br>a built-in pitcher that automatically refills, with<br>the option to infuse with a flavor. | Choose from an internal<br>dispenser or a built-in<br>AutoFill Water Pitcher.                                                                            |                                                                                                                                                                                                   |
| lce your way                      | Dual Ice Maker with Ice Bites | Enjoy your favorite beverage with your choice<br>of ice. Select from cubed ice or Ice Bites that<br>chill your drink faster.                                                                      | Select from cubed ice<br>or Ice Bites that chill<br>your drink faster.                                                                                   | ද<br>Cubed Ice<br>Cubed Ice                                                                                                                                                                       |