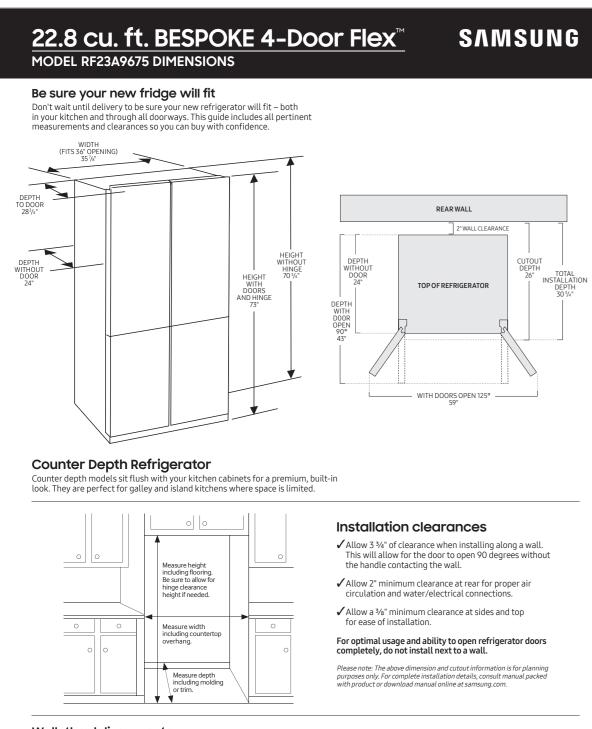

## Will It Fit Guide

### Easy Ads link

https://dam.gettyimages.com/p/z0c3461/external?o=AND&q=RF23A9675%20Spec%20Sheet

### Walk the delivery route

✓ Identify the narrowest opening that the appliance will travel through, from outside the home to the location where it will be installed. ✓ Appliance depth or width must be smaller than the width of the narrowest opening.

### Will It Fit Guide