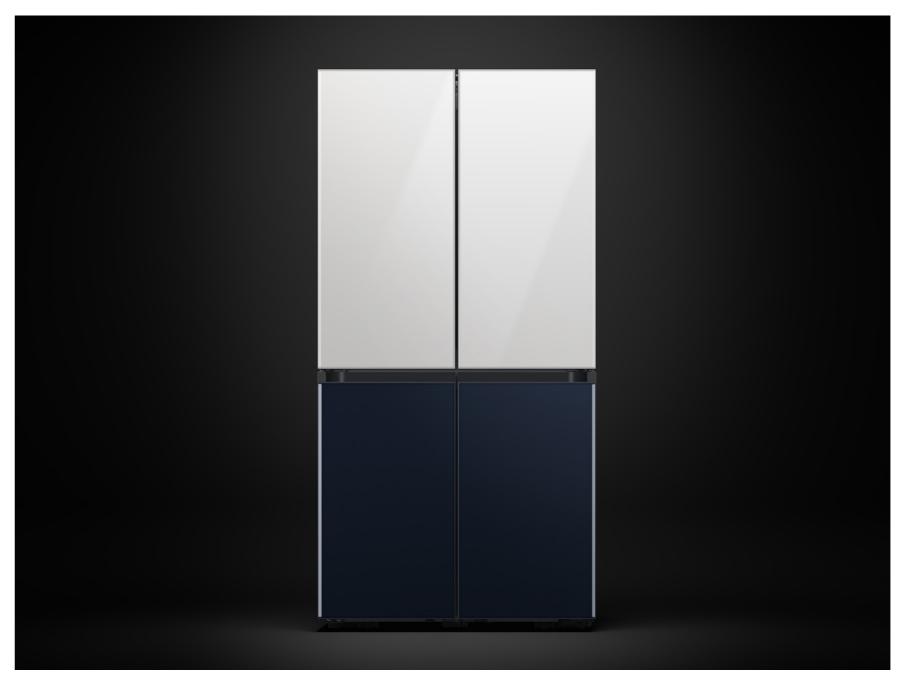

## 23 cu. ft. Smart Counter Depth **BESPOKE 4-Door Flex**<sup>TM</sup> Refrigerator with **Customizable Panel Colors**

**RF23A9675** 

Available in: **Custom Panel-Ready** Navy Glass White Glass Matte Black Steel

### **Product Title**

23 cu. ft. Smart Counter Depth BESPOKE 4-Door Flex<sup>™</sup> Refrigerator with Customizable Panel Colors

### **Product Description**

Smart Counter Depth 4-Door Flex<sup>™</sup> Refrigerator with customizable door panels available in multiple colors and finishes. It features the Beverage Center with both a water dispenser and AutoFill Water Pitcher, plus a Dual Ice Maker with Ice Bites.

### Available Colors

Custom Panel-Ready RF23A9675AP

Navy Glass RF23A967541

White Glass RF23A967535

Matte Black Steel RF23A9675MT

Samsung proprietary and confidential