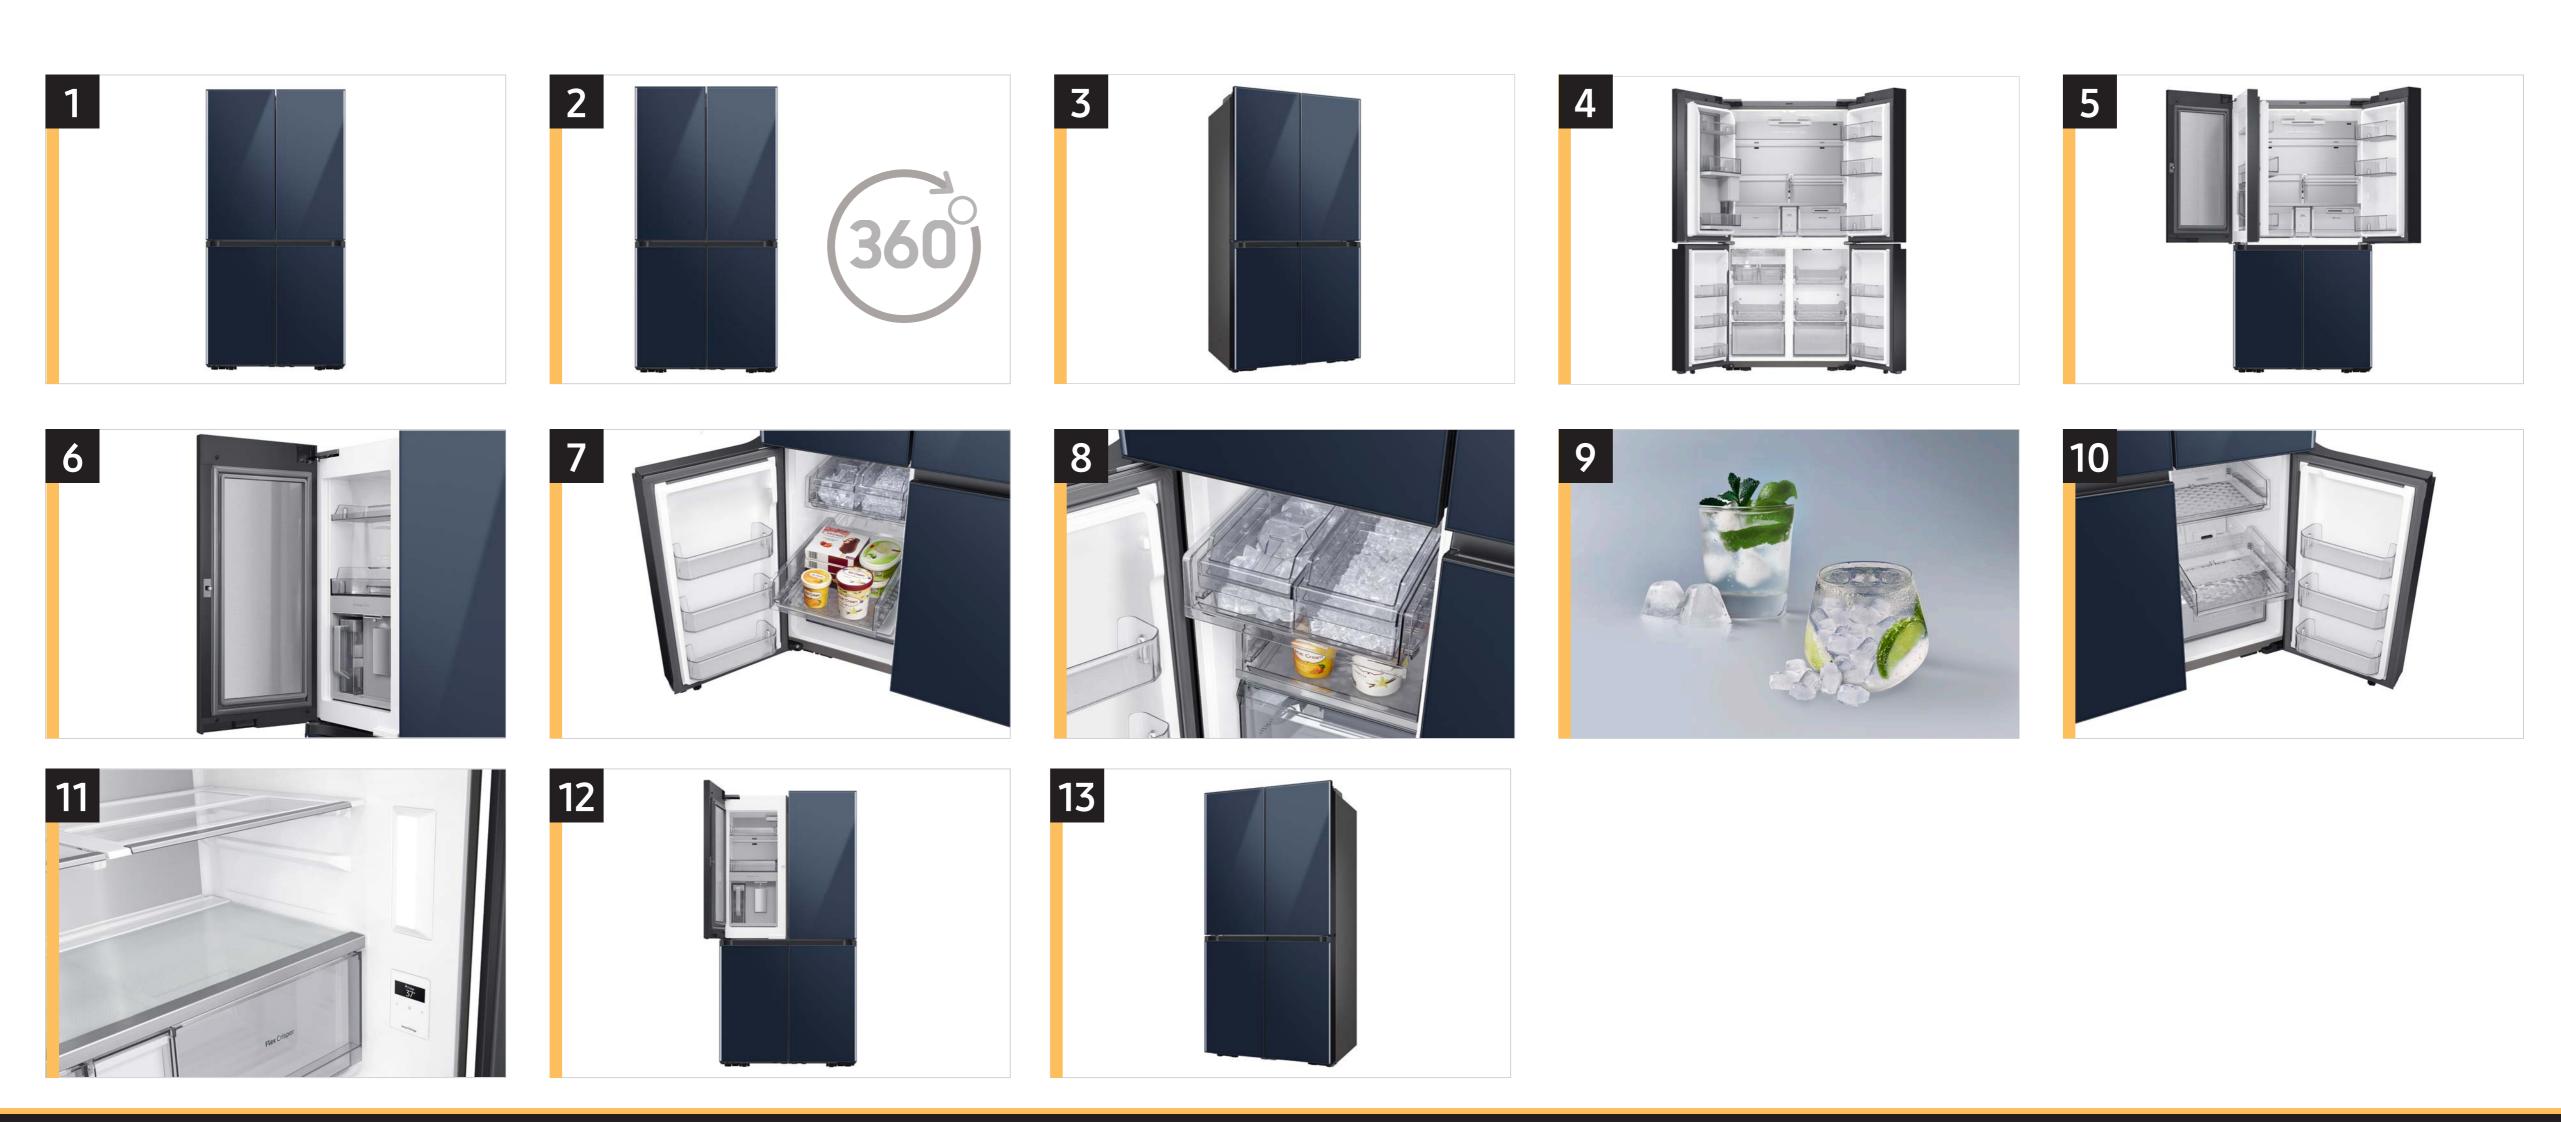

## RF23A967541 Navy Glass Carousel Image Order

### Easy Ad Links: RF23A967541

**R.COM** https://dam.gettyimages.com/p/z0c3461/external?q=RF23A967541%20Carousel%20Images%20RCOM **S.COM** https://dam.gettyimages.com/p/z0c3461/external?q=RF23A967541%20Carousel%20Images%20SCOM **360 Spin** https://dam.gettyimages.com/p/z0c3461/external?q=RF23A967541%20360%20Spins