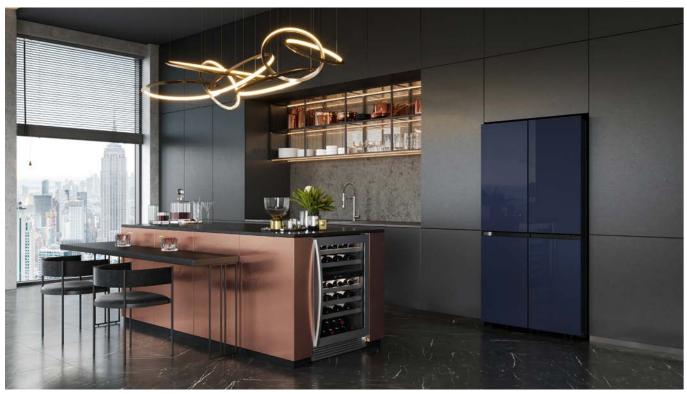

### Available Colors

Custom Panel-Ready RF23A9675AP

Navy Glass RF23A967541

White Glass RF23A967535

Matte Black Steel RF23A9675MT

Samsung proprietary and confidential

## Lifestyle Images

### Easy Ads link

https://dam.gettyimages.com/samsungeasyads/external?o=AND&q=RF23A9675+Lifestyle+Image

Navy Glass

White Glass

Champagne Rose Steel

Navy Steel

16