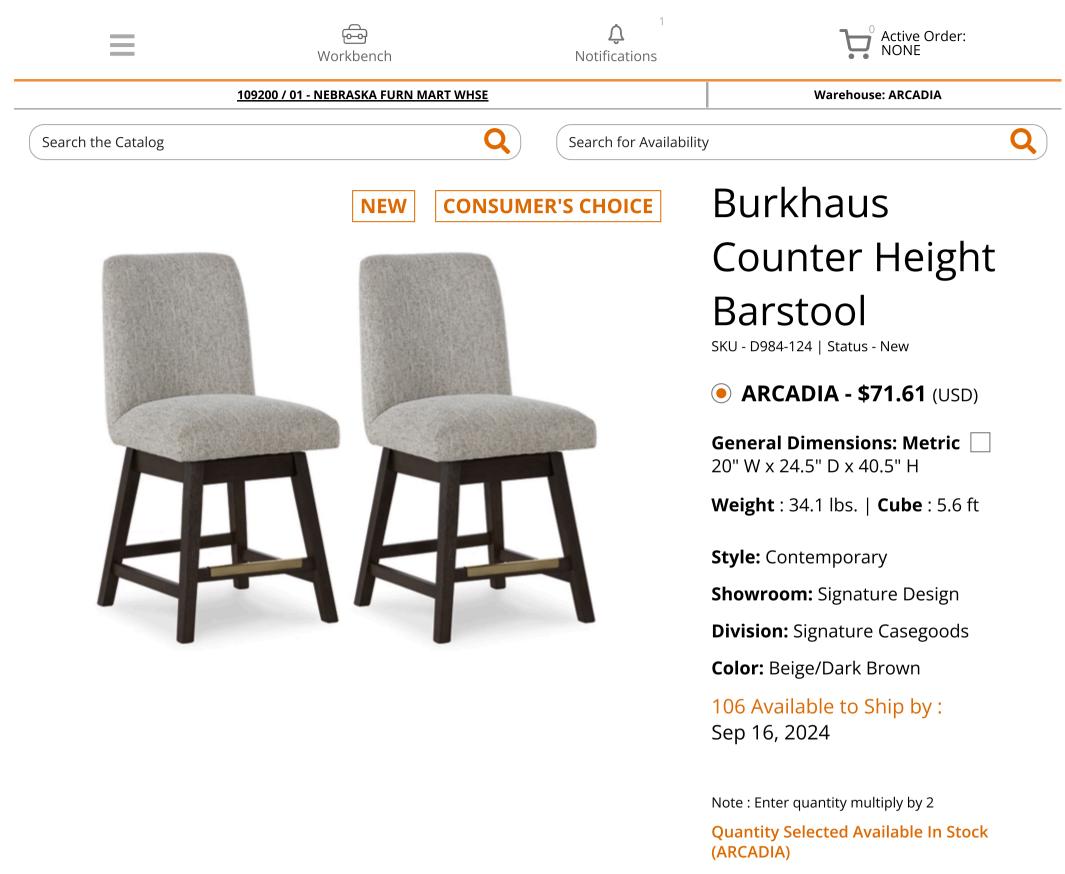

## **PRODUCT DESCRIPTION**

Dressed to thrill, this counter height bar stool offers a high-design look at a down-to-earth price. Ultra-sleek lines are accentuated with a dark waxy brown oak-tone finish that's so

easy on the eyes. Suitably upholstered in a tweed-like neutral fabric, the softly contoured back design is tailor-made for comfort. Whether it's part of a dining arrangement or used as extra seating, this timeless bar stool has a look that's made to last.

- Made with solid wood frame
- Brown oak finish
- Beige/brown polyester upholstery
- Foam cushion
- Seat cushion with webbed construction
- Metal footrest with bronze-tone finish
- Legs with adjustable levelers

## □ General Dimensions: Metric

20" W x 24.5" D x 40.5" H

| Inches | : 20" W x 24.5" D x 40.5"<br>H | Carton:<br>Inches   | : 31" W x 26" D x 24" H | Unit of<br>Measure: | EA |
|--------|--------------------------------|---------------------|-------------------------|---------------------|----|
|        | Π                              | Express<br>Shipped: |                         | Qty Per<br>Carton:  | 2  |
|        |                                | Inches              | : 31" W x 26" D x 24" H |                     |    |
|        |                                | Weight              | : 34.1 lbs.             |                     |    |
|        |                                | Cubes               | : 5.6 ft                |                     |    |
|        |                                | UPC                 | : 024052896596          |                     |    |
|        |                                |                     |                         |                     |    |