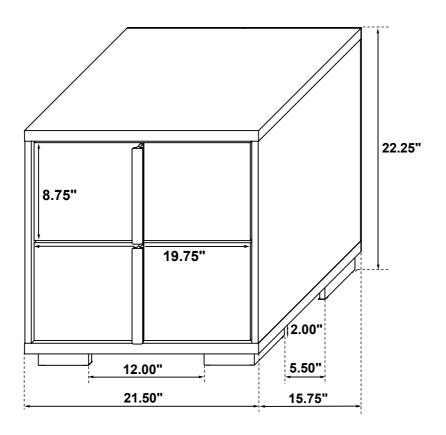

# STEP 2 COMPLETE

ITEM: **222932** 

Inner Size of Drawer: 15.00"W X 12.25"D X 5.00"H X 0.25"T

Note: Dimension tolerance ±5%