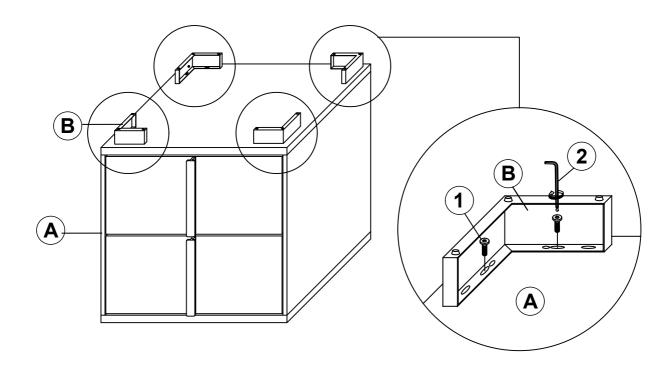

# STEP 1

# STEP 2 COMPLETE

ITEM: **222932** 

Inner Size of Drawer: 15.00"W X 12.25"D X 5.00"H X 0.25"T

Note: Dimension tolerance ±5%