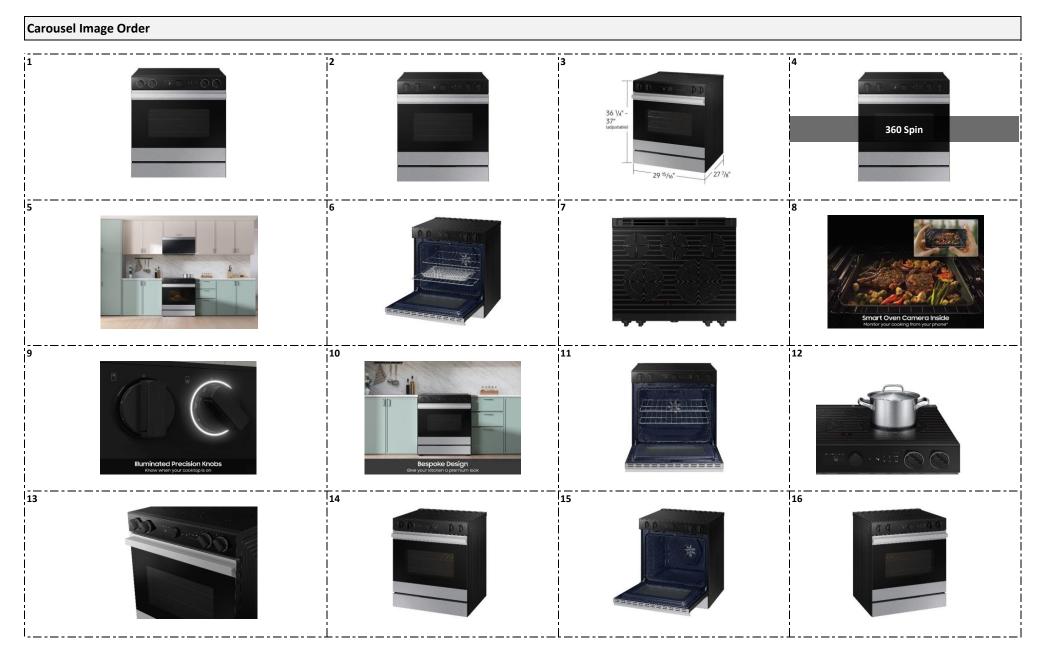

| Product Description (Paragraph) | Samsung's smart electric range features an integrated Smart Oven Camera that lets you monitor your food closely and make and share time-lapse videos to your social media to show off your culinary skills.* Illuminated Precision Knobs let you know if your cooktop is on from a distance and precisely control your cooktop. This range's Bespoke design with a recessed handle will seamlessly blend into your kitchen for an elegant and minimalist look.<br>* The SmartThings App is available on Android and iOS devices. A Wi-Fi connection and a Samsung account are required.                                                                                                                                                                                                   |
|---------------------------------|-------------------------------------------------------------------------------------------------------------------------------------------------------------------------------------------------------------------------------------------------------------------------------------------------------------------------------------------------------------------------------------------------------------------------------------------------------------------------------------------------------------------------------------------------------------------------------------------------------------------------------------------------------------------------------------------------------------------------------------------------------------------------------------------|
| Product Description (Bullets)   | <ol> <li>Smart Oven Camera inside: Check on meals as they cook anytime, anywhere* and make and share time-lapse videos to your social media to show off your culinary skills.</li> <li>Illuminated Precision Knobs: Precisely control and ensure proper activation of your cooktop with the Illuminated Precision Knobs that must be pinched in before the knobs can be pushed and turned. These knobs will light up when in use to let you know that your cooktop is on.</li> <li>Bespoke design: Give your kitchen a premium look with a contemporary Bespoke design and a recessed handle that suits your style and elevates your home.</li> <li><i>The SmartThings App is available on Android and iOS devices. A Wi-Fi connection and a Samsung account are required.</i></li> </ol> |

### Product Messaging

| Headline                                          | Feature Name                | Long Body Copy                                                                                                                                                                                                                                                                                                                                                                                                       | Short Body Copy                                                                                                                                                                                                                                                                                   | Associated Image |
|---------------------------------------------------|-----------------------------|----------------------------------------------------------------------------------------------------------------------------------------------------------------------------------------------------------------------------------------------------------------------------------------------------------------------------------------------------------------------------------------------------------------------|---------------------------------------------------------------------------------------------------------------------------------------------------------------------------------------------------------------------------------------------------------------------------------------------------|------------------|
| See what's cooking,<br>right from your smartphone | Smart Oven Camera Inside    | Monitor your cooking with Smart Oven Camera<br>inside. It live streams video to your smartphone so<br>you can easily check on meals as they cook anytime,<br>anywhere.* Take snapshots and make and share<br>time-lapse videos to your social media to show off<br>your culinary skills.<br>* The SmartThings App is available on Android and iOS devices.<br>A Wi-Fi connection and a Samsung account are required. | Check on meals as they cook anytime, anywhere*<br>with Smart Oven Camera inside. Share time-lapse<br>videos to your social media to show off your culinary<br>skills.<br>* The SmartThings App is available on Android and iOS devices.<br>A Wi-Fi connection and a Samsung account are required. |                  |
| Always know when your<br>cooktop is on            | Illuminated Precision Knobs | Precisely control and ensure proper activation of<br>your cooktop with the Illuminated Precision Knobs<br>that must be pinched in before the knobs can be<br>pushed and turned. This range's knobs will also light<br>up when in use to let you know that your cooktop is<br>on.                                                                                                                                     | Precisely control and ensure proper activation of<br>your cooktop with the Illuminated Precision Knobs<br>that must be pinched in before the knobs can be<br>pushed and turned. These knobs will light up when<br>in use to let you know that your cooktop is on.                                 |                  |
| Seamless, stylish design                          | Bespoke design              |                                                                                                                                                                                                                                                                                                                                                                                                                      | Give your kitchen a premium look with a<br>contemporary Bespoke design and a recessed<br>handle that suits your style and elevates your home.                                                                                                                                                     |                  |
| Gourmet cooking results<br>at home                | Air Sous Vide               | Lock in flavor and moisture and avoid overcooking<br>with Air Sous Vide. Precise, controlled heat and<br>airflow within the oven give you gourmet cooking<br>results at home.* Perfect for fish, poultry, and<br>vegetables.<br>* Requires a sous vide cooking bag, which is not included with<br>the oven.                                                                                                          | Lock in flavor and moisture and avoid overcooking<br>using Air Sous Vide.*<br>* Requires a sous vide cooking bag, which is not included with<br>the oven.                                                                                                                                         |                  |