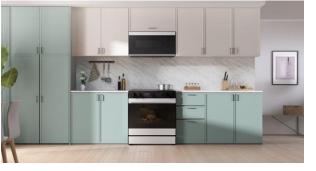

| Product Description (Paragraph) | Samsung's smart electric range features an integrated Smart Oven Camera that lets you monitor your food closely and make and share time-lapse videos to your social media to show off your culinary skills.* Illuminated Precision Knobs let you know if your cooktop is on from a distance and precisely control your cooktop. This range's Bespoke design with a recessed handle will seamlessly blend into your kitchen for an elegant and minimalist look.<br>* The SmartThings App is available on Android and iOS devices. A Wi-Fi connection and a Samsung account are required.                                                                                                                                                                                                   |
|---------------------------------|-------------------------------------------------------------------------------------------------------------------------------------------------------------------------------------------------------------------------------------------------------------------------------------------------------------------------------------------------------------------------------------------------------------------------------------------------------------------------------------------------------------------------------------------------------------------------------------------------------------------------------------------------------------------------------------------------------------------------------------------------------------------------------------------|
| Product Description (Bullets)   | <ol> <li>Smart Oven Camera inside: Check on meals as they cook anytime, anywhere* and make and share time-lapse videos to your social media to show off your culinary skills.</li> <li>Illuminated Precision Knobs: Precisely control and ensure proper activation of your cooktop with the Illuminated Precision Knobs that must be pinched in before the knobs can be pushed and turned. These knobs will light up when in use to let you know that your cooktop is on.</li> <li>Bespoke design: Give your kitchen a premium look with a contemporary Bespoke design and a recessed handle that suits your style and elevates your home.</li> <li><i>The SmartThings App is available on Android and iOS devices. A Wi-Fi connection and a Samsung account are required.</i></li> </ol> |

### Product Messaging

| Headline                                          | Feature Name                | Long Body Copy                                                                                                                                                                                                                                                                                                                                                                                                       | Short Body Copy                                                                                                                                                                                                                                                                                   | Associated Image |
|---------------------------------------------------|-----------------------------|----------------------------------------------------------------------------------------------------------------------------------------------------------------------------------------------------------------------------------------------------------------------------------------------------------------------------------------------------------------------------------------------------------------------|---------------------------------------------------------------------------------------------------------------------------------------------------------------------------------------------------------------------------------------------------------------------------------------------------|------------------|
| See what's cooking,<br>right from your smartphone | Smart Oven Camera Inside    | Monitor your cooking with Smart Oven Camera<br>inside. It live streams video to your smartphone so<br>you can easily check on meals as they cook anytime,<br>anywhere.* Take snapshots and make and share<br>time-lapse videos to your social media to show off<br>your culinary skills.<br>* The SmartThings App is available on Android and iOS devices.<br>A Wi-Fi connection and a Samsung account are required. | Check on meals as they cook anytime, anywhere*<br>with Smart Oven Camera inside. Share time-lapse<br>videos to your social media to show off your culinary<br>skills.<br>* The SmartThings App is available on Android and iOS devices.<br>A Wi-Fi connection and a Samsung account are required. |                  |
| Always know when your<br>cooktop is on            | Illuminated Precision Knobs | Precisely control and ensure proper activation of<br>your cooktop with the Illuminated Precision Knobs<br>that must be pinched in before the knobs can be<br>pushed and turned. This range's knobs will also light<br>up when in use to let you know that your cooktop is<br>on.                                                                                                                                     | Precisely control and ensure proper activation of<br>your cooktop with the Illuminated Precision Knobs<br>that must be pinched in before the knobs can be<br>pushed and turned. These knobs will light up when<br>in use to let you know that your cooktop is on.                                 |                  |
| Seamless, stylish design                          | Bespoke design              |                                                                                                                                                                                                                                                                                                                                                                                                                      | Give your kitchen a premium look with a<br>contemporary Bespoke design and a recessed<br>handle that suits your style and elevates your home.                                                                                                                                                     |                  |
| Gourmet cooking results<br>at home                | Air Sous Vide               | Lock in flavor and moisture and avoid overcooking<br>with Air Sous Vide. Precise, controlled heat and<br>airflow within the oven give you gourmet cooking<br>results at home.* Perfect for fish, poultry, and<br>vegetables.<br>* Requires a sous vide cooking bag, which is not included with<br>the oven.                                                                                                          | Lock in flavor and moisture and avoid overcooking<br>using Air Sous Vide.*<br>* Requires a sous vide cooking bag, which is not included with<br>the oven.                                                                                                                                         |                  |