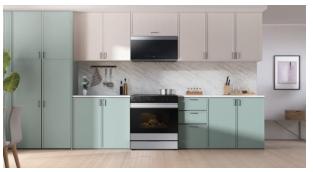

## **Product Overview**

| Models & Product Titles                          |              |                  |                                                                                                                              |  |  |
|--------------------------------------------------|--------------|------------------|------------------------------------------------------------------------------------------------------------------------------|--|--|
| Model Number UPC Available Colors Product Titles |              |                  |                                                                                                                              |  |  |
| NSE6DB870012AA                                   | 887276817255 | White Glass      | Bespoke Smart Slide-In Electric Range 6.3 cu. ft. in White Glass with Smart Oven Camera & Illuminated<br>Precision Knobs     |  |  |
| NSE6DG8700SRAA                                   | 887276817323 | IStainless Steel | Bespoke Smart Slide-In Electric Range 6.3 cu. ft. in Stainless Steel with Smart Oven Camera & Illuminated<br>Precision Knobs |  |  |

| Product Description (Paragraph) | Samsung's smart electric range features an integrated Smart Oven Camera that lets you monitor your food closely and make and share time-lapse videos to your social media to show off your culinary skills.* Illuminated Precision Knobs let you know if your cooktop is on from a distance and precisely control your cooktop. This range's Bespoke design with a recessed handle will seamlessly blend into your kitchen for an elegant and minimalist look.<br>* The SmartThings App is available on Android and iOS devices. A Wi-Fi connection and a Samsung account are required.                                                                                                                                                                                                   |
|---------------------------------|-------------------------------------------------------------------------------------------------------------------------------------------------------------------------------------------------------------------------------------------------------------------------------------------------------------------------------------------------------------------------------------------------------------------------------------------------------------------------------------------------------------------------------------------------------------------------------------------------------------------------------------------------------------------------------------------------------------------------------------------------------------------------------------------|
| Product Description (Bullets)   | <ol> <li>Smart Oven Camera inside: Check on meals as they cook anytime, anywhere* and make and share time-lapse videos to your social media to show off your culinary skills.</li> <li>Illuminated Precision Knobs: Precisely control and ensure proper activation of your cooktop with the Illuminated Precision Knobs that must be pinched in before the knobs can be pushed and turned. These knobs will light up when in use to let you know that your cooktop is on.</li> <li>Bespoke design: Give your kitchen a premium look with a contemporary Bespoke design and a recessed handle that suits your style and elevates your home.</li> <li><i>The SmartThings App is available on Android and iOS devices. A Wi-Fi connection and a Samsung account are required.</i></li> </ol> |