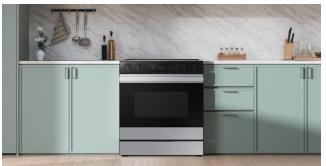

## **Product Overview**

| Models & Product Titles                          |              |                  |                                                                                                                              |  |  |
|--------------------------------------------------|--------------|------------------|------------------------------------------------------------------------------------------------------------------------------|--|--|
| Model Number UPC Available Colors Product Titles |              |                  |                                                                                                                              |  |  |
| NSE6DB870012AA                                   | 887276817255 | White Glass      | Bespoke Smart Slide-In Electric Range 6.3 cu. ft. in White Glass with Smart Oven Camera & Illuminated<br>Precision Knobs     |  |  |
| NSE6DG8700SRAA                                   | 887276817323 | IStainless Steel | Bespoke Smart Slide-In Electric Range 6.3 cu. ft. in Stainless Steel with Smart Oven Camera & Illuminated<br>Precision Knobs |  |  |

| Product Description (Paragraph) | Samsung's smart electric range features an integrated Smart Oven Camera that lets you monitor your food closely and make and share time-lapse videos to your social media to show off your culinary skills.* Illuminated Precision Knobs let you know if your cooktop is on from a distance and precisely control your cooktop. This range's Bespoke design with a recessed handle will seamlessly blend into your kitchen for an elegant and minimalist look.<br>* The SmartThings App is available on Android and iOS devices. A Wi-Fi connection and a Samsung account are required.                                                                                                                                                                                                   |
|---------------------------------|-------------------------------------------------------------------------------------------------------------------------------------------------------------------------------------------------------------------------------------------------------------------------------------------------------------------------------------------------------------------------------------------------------------------------------------------------------------------------------------------------------------------------------------------------------------------------------------------------------------------------------------------------------------------------------------------------------------------------------------------------------------------------------------------|
| Product Description (Bullets)   | <ol> <li>Smart Oven Camera inside: Check on meals as they cook anytime, anywhere* and make and share time-lapse videos to your social media to show off your culinary skills.</li> <li>Illuminated Precision Knobs: Precisely control and ensure proper activation of your cooktop with the Illuminated Precision Knobs that must be pinched in before the knobs can be pushed and turned. These knobs will light up when in use to let you know that your cooktop is on.</li> <li>Bespoke design: Give your kitchen a premium look with a contemporary Bespoke design and a recessed handle that suits your style and elevates your home.</li> <li><i>The SmartThings App is available on Android and iOS devices. A Wi-Fi connection and a Samsung account are required.</i></li> </ol> |