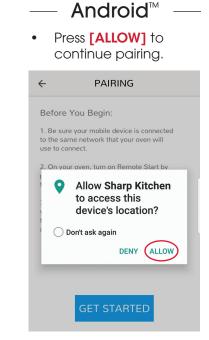

#### 2. BEFORE YOU BEGIN

- Ensure your mobile device is connected to a 2.4 GHz Wi-Fi network and disable
  Auto-Reconnect / Auto-Join for any other home networks previously setup on your device.
- Ensure that your chosen Wi-Fi network has a good signal strength in the area where you installed your Smart Radiant Rangetop with Microwave Drawer™ Oven.
- Please have your home network Wi-Fi name (SSID) and password readily available.

#### **3. PAIRING YOUR APPLIANCE**

 Launch the Sharp Kitchen app and sign in. Follow instructions below to connect your Smart Radiant Rangetop with Microwave Drawer<sup>™</sup> Oven to the Internet, then pair your app to your appliance.