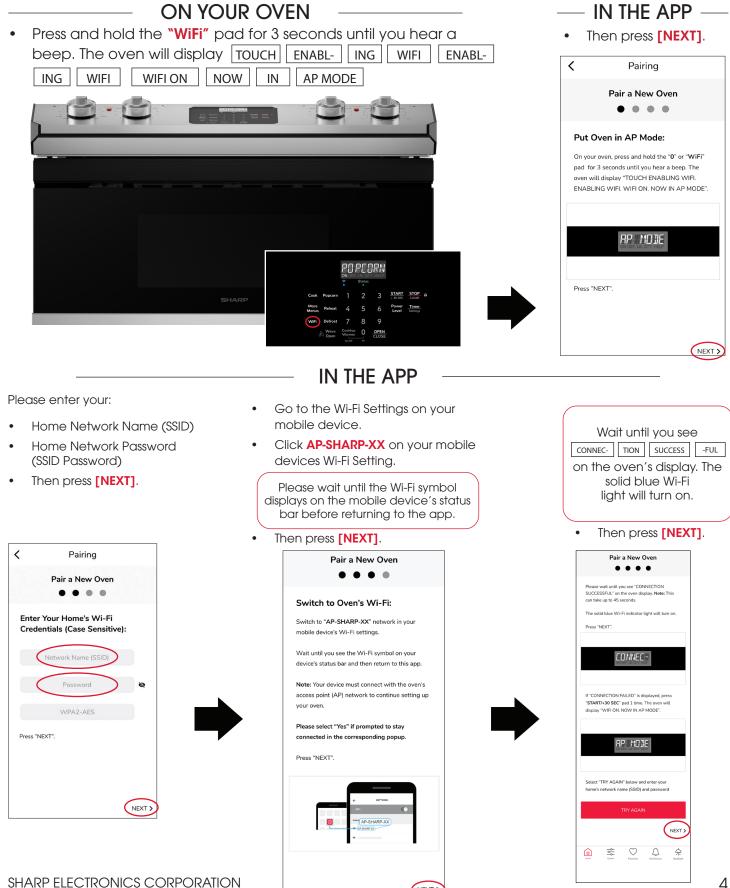

#### **3. PAIRING YOUR APPLIANCE**

 Launch the Sharp Kitchen app and sign in. Follow instructions below to connect your Smart Radiant Rangetop with Microwave Drawer<sup>™</sup> Oven to the Internet, then pair your app to your appliance.

IN THE APP

- Click on the "+" symbol in the upper right corner.
- Click on "Combi Ovens"
- If you are pairing your Smart Radiant Rangetop with Microwave Drawer<sup>™</sup> Oven for the first time select **[Pair a New Oven]** on your mobile device.

Note: Please turn on Remote Start before pairing your oven. Press [TIMER/SETTINGS] 3 times and then press [START/+30 SEC] key.

• After completing the following tasks select [GET STARTED] on your mobile device.

#### 2. BEFORE YOU BEGIN

- Ensure your mobile device is connected to a 2.4 GHz Wi-Fi network and disable
  Auto-Reconnect / Auto-Join for any other home networks previously setup on your device.
- Ensure that your chosen Wi-Fi network has a good signal strength in the area where you installed your Smart Radiant Rangetop with Microwave Drawer™ Oven.
- Please have your home network Wi-Fi name (SSID) and password readily available.