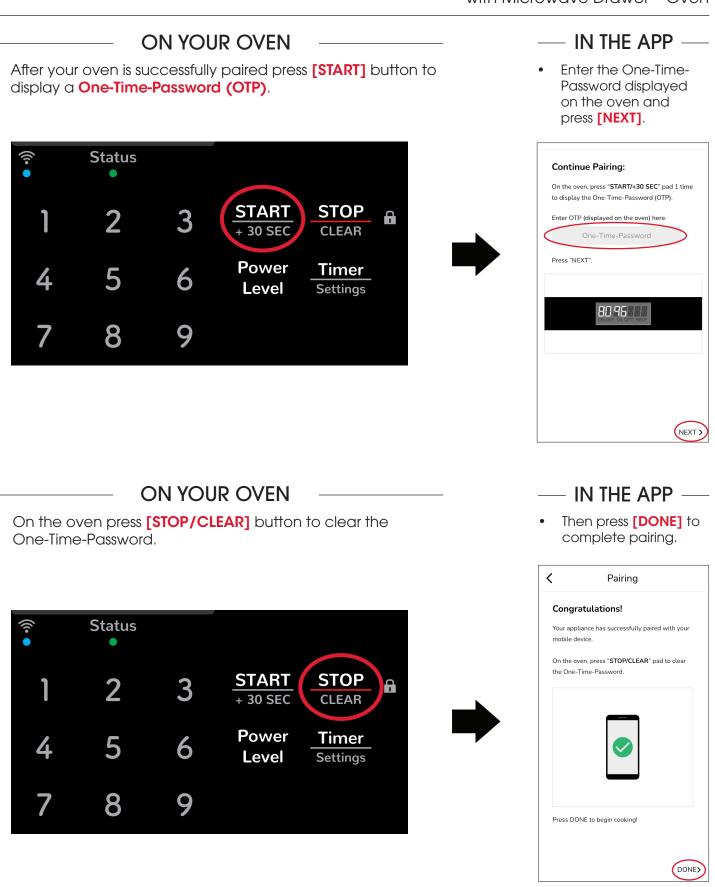

#### **3. PAIRING YOUR APPLIANCE**

 Launch the Sharp Kitchen app and sign in. Follow instructions below to connect your Smart Radiant Rangetop with Microwave Drawer<sup>™</sup> Oven to the Internet, then pair your app to your appliance.

#### TROUBLESHOOTING

| My app is not compatible with my device.                                 | Please make sure your mobile device is updated to the latest software available.                                                                                                                                      |
|--------------------------------------------------------------------------|-----------------------------------------------------------------------------------------------------------------------------------------------------------------------------------------------------------------------|
| l tried pairing my oven and it displayed<br>"WI-FI OFF. TOUCH CLEAR."    | Go back to initial pairing screen and select "Pair a New Oven" <b>not</b> "Add an Additional Device."                                                                                                                 |
| I cannot connect my device to the oven.                                  | Double check that you entered your home<br>network's SSID and password correctly.<br>Remember both are case sensitive.<br>Your mobile device has to be on the same home<br>wireless network as the oven when pairing. |
| My app is displaying a "Network Error!" Message                          | Please make sure your wireless network is working and your Internet connection is active.                                                                                                                             |
| My oven's Wi-Fi Network is not found by my device.                       | Make sure your oven is in AP Mode. Press and hold<br><b>'0' (zero) or WiFi Pad</b> for three second until you hear<br>a beep.                                                                                         |
| Incorrect entry of OTP (One-Time-Password)                               | Please check that the OTP (One-Time-Password)<br>displayed on the oven matches the OTP entered<br>in the app.                                                                                                         |
| Connection Failed displayed on oven display panel.                       | Ensure Wi-Fi signal strength is strong and router is located near the oven.                                                                                                                                           |
| l have successfully paired but cannot open<br>my Microwave Drawer™ Oven. | Enable Remote Start by pressing <b>[TIMER/SETTINGS]</b> button <b>3 times</b> and then press <b>[START/+30 SEC]</b> .                                                                                                 |