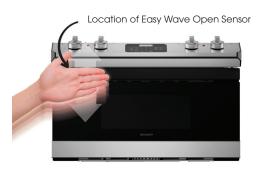

## HOW TO ACTIVATE EASY WAVE OPEN FUNCTION

Note: Easy Wave Open is **OFF by default** when plugged in.

#### EASY WAVE OPEN ON

- Easy Wave Open operates by touching the Wave open button, and then the display reads EASY WAVE OPEN ON PRESS START. You must press start to activate.
- To use the Easy Wave Open function, simply wave your hand twice in front of the sensor in consecutive motions. This can be up and down or side to side motions.

#### EASY WAVE OPEN OFF

- Easy Wave Open operates by touching the button, and then the display reads EASY WAVE OPEN OFF
   PRESS START. You must press start to activate.
- When Control Lock is activated, the Easy Wave Open Function is off.