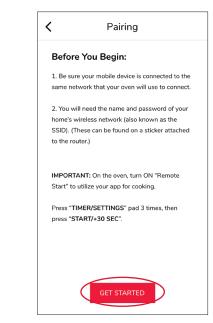

#### **3. PAIRING YOUR APPLIANCE**

 Launch the Sharp Kitchen app and sign in. Follow instructions below to connect your Smart Radiant Rangetop with Microwave Drawer<sup>™</sup> Oven to the Internet, then pair your app to your appliance.

IN THE APP

- Click on the "+" symbol in the upper right corner.
- Click on "Combi Ovens"
- If you are pairing your Smart Radiant Rangetop with Microwave Drawer<sup>™</sup> Oven for the first time select **[Pair a New Oven]** on your mobile device.

Note: Please turn on Remote Start before pairing your oven. Press [TIMER/SETTINGS] 3 times and then press [START/+30 SEC] key.

• After completing the following tasks select [GET STARTED] on your mobile device.