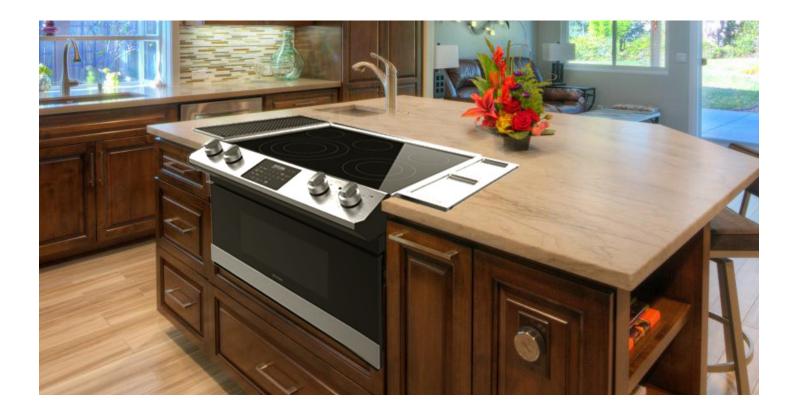

# **QUICK CONNECT GUIDE**

Smart Radiant Rangetop with Microwave Drawer<sup>™</sup> Oven MODEL STR3065HS

#### **3. PAIRING YOUR APPLIANCE**

 Launch the Sharp Kitchen app and sign in. Follow instructions below to connect your Smart Radiant Rangetop with Microwave Drawer<sup>™</sup> Oven to the Internet, then pair your app to your appliance.