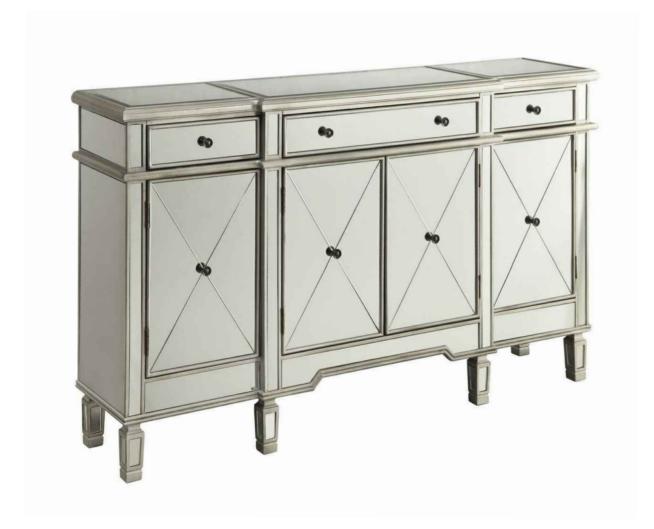

# 102595 Wine Cabinet

REVISION 0: 07/18/2019 COASTERFURNITURE.COM

## ITEM: 102595