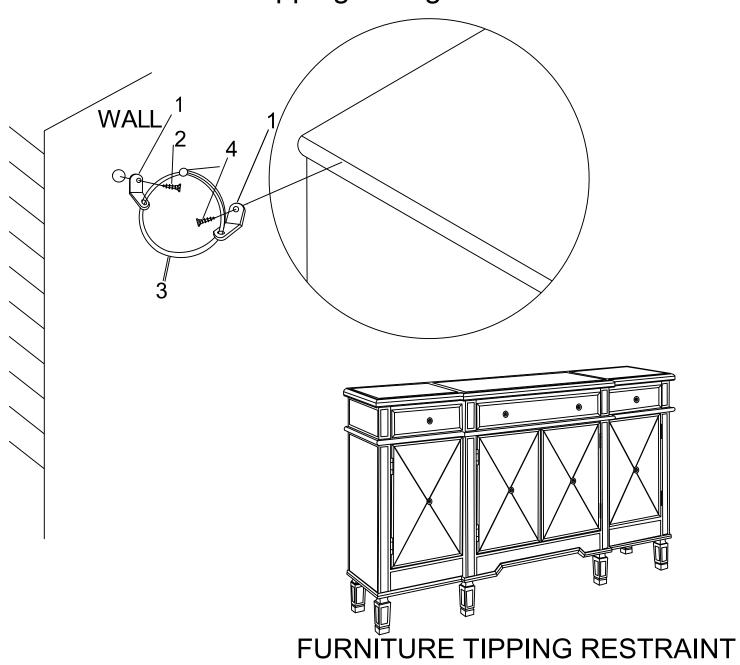

### ITEM: 102595

Please install the Anti tipping hardware as shown in the drawing - this can help to prevent any tipping issues.

| Z | HARDWARE PACKAGE |
|---|------------------|
| Z | HARDWARE PACKAG  |

| NO. | DESCRIPTION | FIGURE                                        | SIZE    | Q'TY |
|-----|-------------|-----------------------------------------------|---------|------|
| 1   | PLUG        |                                               |         | 2PCS |
| 2   | LARGE SCREW | <b>}</b> ************************************ | Ø8x2"   | 1PC  |
| 3   | TIGHTWIRE   |                                               |         | 1PC  |
| 4   | SHORT SCREW | }mm+                                          | Ø8x3/4" | 1PC  |

### ATTENTION: Anti tipping safeguard