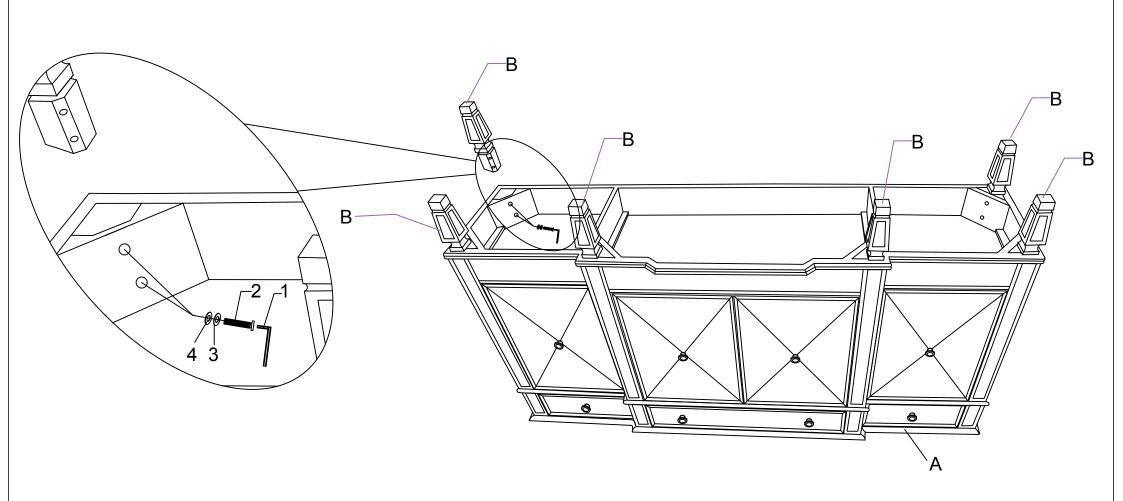

#### **Z HARDWARE IDENTIFICATION**

| Δ | Λ. | CABINET | 1PC  | 1 | ALLEN WRENCH | Ø5mm    | 1PC  |
|---|----|---------|------|---|--------------|---------|------|
|   |    |         |      | 2 | BOLT         | Ø8*40mm | 8PCS |
| В | }  | LEG     | 6PCS | 3 | LOCK WASHER  | Ø8mm    | 8PCS |
|   |    |         |      | 4 | FLAT WASHER  | Ø8mm    | 8PCS |

STEP 1

### ITEM: 102595

Please install the Anti tipping hardware as shown in the drawing - this can help to prevent any tipping issues.

| Z | HARDWARE PACKAGE |
|---|------------------|
| Z | HARDWARE PACKAG  |

### ATTENTION: Anti tipping safeguard