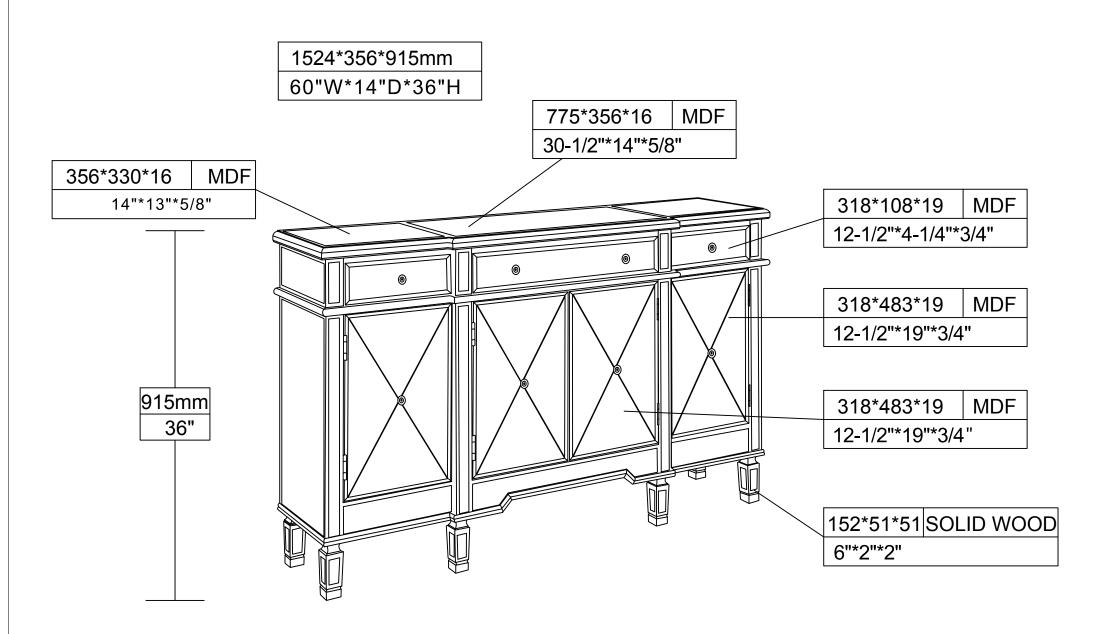

present prior to start of assembly.
3.Please follow attached instructions in the same sequence as numbered to assure fast & easy assembly.



#### **WARNING!**

1.Don't attempt to repair or modify parts that are broken or defective. Please contact the store immediately. 2.This product is for home use only and not intended for commercial establishments.



ASSEMBLY TIME

30 MINUTES

#### PARTS IDENTIFICATION

#### **Z HARDWARE IDENTIFICATION**

| Δ | Λ. | CABINET | 1PC  | 1 | ALLEN WRENCH | Ø5mm    | 1PC  |
|---|----|---------|------|---|--------------|---------|------|
|   |    |         |      | 2 | BOLT         | Ø8*40mm | 8PCS |
| В | }  | LEG     | 6PCS | 3 | LOCK WASHER  | Ø8mm    | 8PCS |
|   |    |         |      | 4 | FLAT WASHER  | Ø8mm    | 8PCS |

STEP 1



### ITEM: 102595





### ITEM: 102595



Please install the Anti tipping hardware as shown in the drawing - this can help to prevent any tipping issues.

| Z | HARDWARE PACKAGE |
|---|------------------|
| Z | HARDWARE PACKAG  |

| NO. | DESCRIPTION | FIGURE                                        | SIZE    | Q'TY |
|-----|-------------|-----------------------------------------------|---------|------|
| 1   | PLUG        |                                               |         | 2PCS |
| 2   | LARGE SCREW | <b>}</b> ************************************ | Ø8x2"   | 1PC  |
| 3   | TIGHTWIRE   |                                               |         | 1PC  |
| 4   | SHORT SCREW | }mm+                                          | Ø8x3/4" | 1PC  |

### ATTENTION: Anti tipping safeguard



#### **WARNING**

Injury