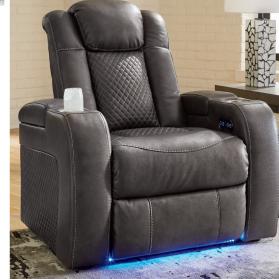

## "Fyne-Dyme-Shadow" 366 02

88% Polyester 12% Polyurethane Cleaning Code: W

TouchMotion®

- Cushions are constructed of low melt fiber wrapped over high quality foam
- Features metal drop-in unitized seat box for strength and durability
- All metal construction to the floor for strength and durability
- The reclining mechanism features infinite positions for comfort
- Upholstered with a Polyester/Polyurethane blend Faux Leather upholstery fabric
- Features Diamond Stitching accents
- Features Ambient Blue LED lighting on base for a theater-style experience
- Features armrests with flip-top storage and cup holder
- The Sofa features a Drop-Down Table with LED reading lights, dual cup holders, electrical outlet, USB charging port and wireless charging.
- The Loveseat features a Console with storage along with a Bluetooth Audio system
- Features a One-Touch Power Control with adjustable positions, Easy View™ adjustable headrest and Zero-Draw USB port
- Zero-Draw technology only consumes power when the USB receptacle is in use