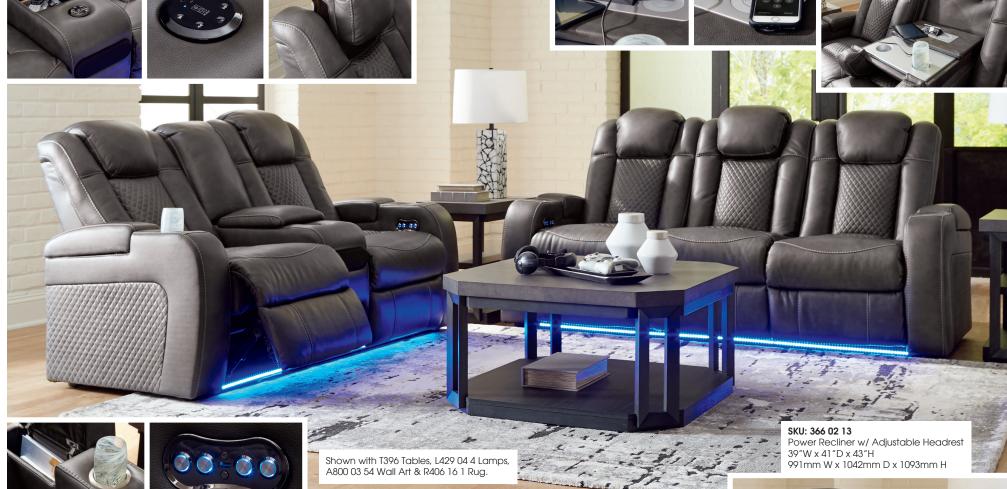

## "Fyne-Dyme-Shadow" 366 02

88% Polyester 12% Polyurethane Cleaning Code: W

## SKU: 366 02 15

Power Reclining Sofa w/ Adjustable Headrest 84"W x 41"D x 43"H 2134mm W x 1042mm D x 1093mm H

## SKU: 366 02 18

Power Reclining Loveseat w/ Console Storage & Adjustable Headrest 74"W x 41"D x 43"H 1880mm W x 1042mm D x 1093mm H

TouchMotion®

- Cushions are constructed of low melt fiber wrapped over high quality foam
- Features metal drop-in unitized seat box for strength and durability
- All metal construction to the floor for strength and durability
- The reclining mechanism features infinite positions for comfort
- Upholstered with a Polyester/Polyurethane blend Faux Leather upholstery fabric
- Features Diamond Stitching accents
- Features Ambient Blue LED lighting on base for a theater-style experience
- Features armrests with flip-top storage and cup holder
- The Sofa features a Drop-Down Table with LED reading lights, dual cup holders, electrical outlet, USB charging port and wireless charging.
- The Loveseat features a Console with storage along with a Bluetooth Audio system
- Features a One-Touch Power Control with adjustable positions, Easy View™ adjustable headrest and Zero-Draw USB port
- Zero-Draw technology only consumes power when the USB receptacle is in use