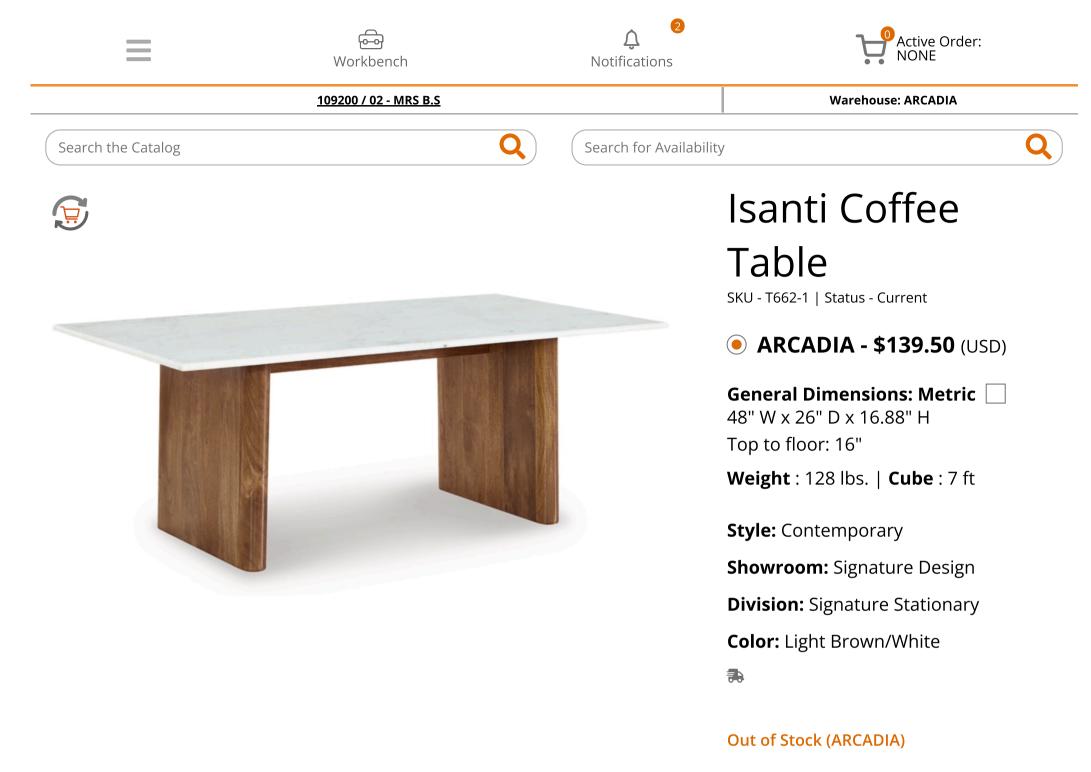

## PRODUCT DESCRIPTION

With its back-to-nature sensibility, the Isanti coffee table is a natural fit for outfitting your modern living area. Its clean-lined design lets the beautifully organic quality of the mango wood shine through, complemented by the sleek refinement of a marble top. This table is the ideal spot for snacks, beverages and that stack of unread books.

- Made with solid mango wood
- Natural white marble top
- Natural light brown finish
- Color variations, fissures, mineral deposits and veining in the marble top are naturally formed characteristics
- Assembly required

## **DIMENSIONS**

☐ General Dimensions: Metric

**Inches** : 48" W x 26" D x 16.88"

Η

**More Dimensions:** 

Top to floor : 16"

**Carton:** 

**Inches** : 52.25" W x 30.38" D x

7.63" H

Express
Shipped:

**Inches** : 52.25" W x 30.38" D x

7.63" H

Weight : 128 lbs.Cubes : 7 ft

**UPC** : 024052870817

Unit of EA Measure:

Qty Per 1
Carton: