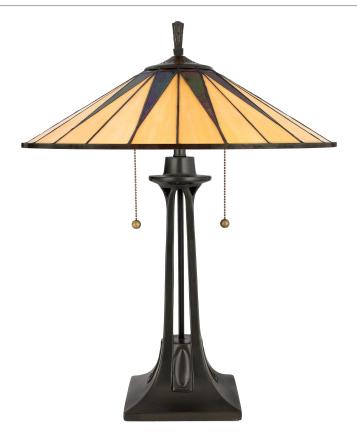

#### **TF6668VB**

Gotham Table Lamp Vintage Bronze

## **DIMENSIONS**

Dimensions: 19.00" W x 24.50" H x 19.00" D

Weight: 11.50 lbs

# **DETAILS**

Material: RESIN

Glass/Shade Description: Multicolor Art Glass

- Glass - Stained Glass/Tiffany