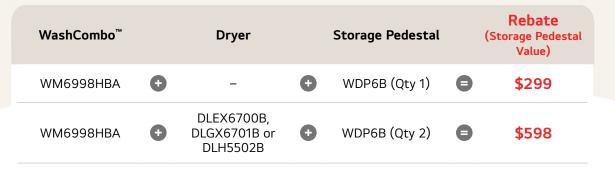

#### Table 1 - Eligible Appliances

| WashCombo™  | Dryer                              | Storage Pedestal | Rebate |
|-------------|------------------------------------|------------------|--------|
| □ WM6998HBA | -                                  | 🗆 WDP6B (Qty 1)  | \$299  |
| ☐ WM6998HBA | DLEX6700B or DLGX6701B or DLH5502B | UWDP6B (Qty 2)   | \$598  |