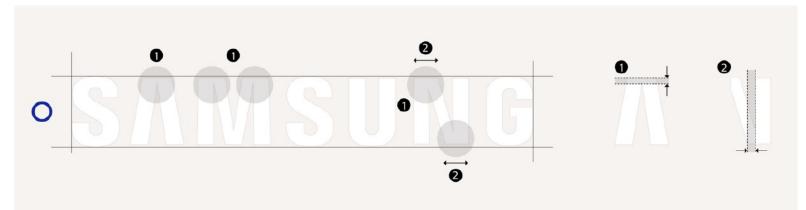

## Correct Lettermark

There are many outdated and incorrect lettermarks in use. Use this page to identify the correct version of the lettermark.

Check for:

- 1. Sharper inside angles of the letters A, M, N
- 2. Wider top left and bottom right of letter N

#### Incorrect lettermark

Correct lettermark

Typography

|            | Principle                                                                             | Description                                                                                                                                                                                                                                                          |
|------------|---------------------------------------------------------------------------------------|----------------------------------------------------------------------------------------------------------------------------------------------------------------------------------------------------------------------------------------------------------------------|
| Headline   | Sharp Sans<br>Bold                                                                    | <ul> <li>Use auto leading or tighter leading when headlines<br/>look too open.</li> <li>Tracking is set at 10pt in headlines.</li> <li>For digital environments (i.e., dotcom, digital<br/>banners), Samsung Sharp Sans Medium is<br/>approved for usage.</li> </ul> |
| Subheads   | Sharp Sans<br>Regular                                                                 | - Use auto leading with no tracking.                                                                                                                                                                                                                                 |
| Offer Copy | <b>Sharp Sans<br/>Bold (print &amp; social)</b><br>Sharp Sans<br>Regular (banner ads) | - Use auto leading with no tracking.                                                                                                                                                                                                                                 |
| СТА        | Sharp Sans<br>Bold                                                                    | - Use auto leading with no tracking.                                                                                                                                                                                                                                 |