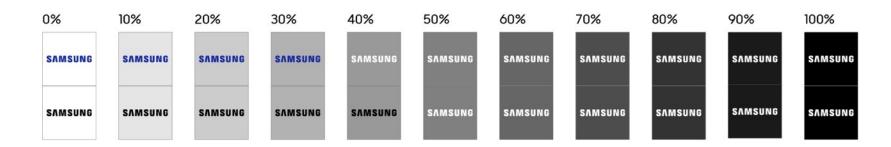

## **Brand color**

The lettermark is available in Samsung Blue (PMS 286 C), black and white.

The blue lettermark is our primary mark; however, the black and white lettermarks may also be used.

The gradient chart at the bottom left is representative of tonal possibilities within flat backgrounds and photography.

| SAMSUNG                                                          | SAMSUNG                                         | SAMSUNG                                             | SAMSUNG                                             |  |
|------------------------------------------------------------------|-------------------------------------------------|-----------------------------------------------------|-----------------------------------------------------|--|
| Samsung Blue                                                     | Black                                           | White                                               | White                                               |  |
| PMS 286C<br>CMYK – 100/80/0/0<br>RGB – 20/40/160<br>HEX – 1428A0 | CMYK – 0/0/0/100<br>RGB – 0/0/0<br>HEX – 000000 | CMYK - 0/0/0/0<br>RGB - 255/255/255<br>HEX - FFFFFF | CMYK – 0/0/0/0<br>RGB – 255/255/255<br>HEX – FFFFFF |  |