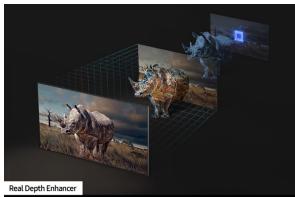

Download product and screen infill images <u>here.</u>

Our best-of-the-best 8K picture Our flagship TV features our highest resolution, slimmest profile and most mind-blowing sound.

|                                     | Infinity<br>Air Design                                                               |                                                                                                                   |                                                                                                                                                                                          |                                                                                                                                                                                                                                                                              |                                                                                                            |
|-------------------------------------|--------------------------------------------------------------------------------------|-------------------------------------------------------------------------------------------------------------------|------------------------------------------------------------------------------------------------------------------------------------------------------------------------------------------|------------------------------------------------------------------------------------------------------------------------------------------------------------------------------------------------------------------------------------------------------------------------------|------------------------------------------------------------------------------------------------------------|
| TOP 5 FEATURES<br>IN PRIORITY ORDER | Infinity Air Design<br>Our slimmest bezel                                            | Neo Quantum HDR 8K Pro<br>Our highest resolution                                                                  | Real 8K Resolution With AI<br>Upscaling Pro<br>Transform content to our best 8K                                                                                                          | Al Motion Enhancer Pro<br>Eliminate motion blur with Al                                                                                                                                                                                                                      | Dolby Atmos <sup>™</sup> and Object<br>Tracking Sound Pro<br>Our best TV sound powered by Al<br>technology |
| TOP 5 FI<br>IN PRIORI               | See more of the screen and less of the borders with our slimmest profile.            | Take in our best 8K picture with a huge range of<br>contrast and color.<br>*QN900D 65" has Neo Quantum HDR 8K+    | See our clearest picture with our best 8K resolution<br>using AI.*<br>*Utilizes AI-Based formulas to upscale to 8K<br>resolution. Resulting picture may vary based on<br>source content. | See fast-moving objects with exceptional clarity<br>made possible by AI technology, which minimizes<br>motion distortion, blurring and stuttering                                                                                                                            | Don't just hear the action—feel it—with our best TV<br>audio and built-in Dolby Atmos® sound.              |
| FEATURES                            | Real Depth Enhancer Pro<br>A new level of depth in every image<br>with Al technology | NQ8 AI Gen3 Processor<br>Our fastest processor                                                                    | Quantum Matrix<br>Pro with Mini LEDS<br>Bring out hidden details                                                                                                                         | Motion Xcelerator 240 Hz*<br>Our clearest motion                                                                                                                                                                                                                             | Auto HDR Remastering<br>Content converted to HDR-like quality                                              |
| OTHER FEA                           | Experience real-life depth and dimension on screen.                                  | See clear detail, stunning depth, shading and<br>textures that result in a better-than-the-theater<br>experience. | Discover details you've been missing—even in dark<br>and light scenes.                                                                                                                   | Play games and content with ultra-smooth motion<br>and virtually no lag or blur.*<br>*240Hz is limited to 4K resolution and requires<br>compatible content connection from compatible<br>PCs. Motion Xcelerator 240Hz is sometimes called<br>Motion Xcelerator Turbo 8K Pro. | Elevate your viewing experience with our best 4K color and contrast.                                       |

|                            | Infinity<br>Air Design                                                                                                                                                                    |                                                                                                                                                                                             |                                                                                                                                                                                                                                                                                                                                                    | <b>≅</b> €)**                                                                                                                                                                                                                                                                                                                                              |                                                                                                                                                                                                      |
|----------------------------|-------------------------------------------------------------------------------------------------------------------------------------------------------------------------------------------|---------------------------------------------------------------------------------------------------------------------------------------------------------------------------------------------|----------------------------------------------------------------------------------------------------------------------------------------------------------------------------------------------------------------------------------------------------------------------------------------------------------------------------------------------------|------------------------------------------------------------------------------------------------------------------------------------------------------------------------------------------------------------------------------------------------------------------------------------------------------------------------------------------------------------|------------------------------------------------------------------------------------------------------------------------------------------------------------------------------------------------------|
| EATURES<br>TY ORDER        | Infinity Air Design<br>Our slimmest bezel                                                                                                                                                 | Neo Quantum HDR 8K Pro<br>Our highest resolution                                                                                                                                            | Real 8K Resolution With AI<br>Upscaling Pro<br>Transform content to our best 8K                                                                                                                                                                                                                                                                    | Al Motion Enhancer Pro<br>Eliminate motion blur with Al                                                                                                                                                                                                                                                                                                    | Dolby Atmos <sup>™</sup> and Object<br>Tracking Sound Pro<br>Our best TV sound powered by Al<br>technology                                                                                           |
| TOP 5 FEA<br>IN PRIORITY C | See more of the screen and less of the borders with<br>an almost-invisible profile. The image reaches all<br>edges of your TV, giving you an expansive view.                              | Take in our best 8K quality picture with a huge<br>range of contrast and color. Brighter brights, darker<br>darks bring you an unbelievable picture.<br>*QN900D 65" has Neo Quantum HDR 8K+ | See our clearest picture with our best 8K resolution<br>that instantly improves as you watch. It's 4x higher<br>resolution than FHD for everything from games to<br>movies and more. That's Samsung TV with Al<br>Upscaling.<br>*Utilizes Al-Based formulas to upscale to 8K<br>resolution. Resulting picture may vary based on<br>source content. | See fast-moving objects with exceptional clarity<br>with AI technology that detects the type of ball<br>used in various sports and smooths its motion frame-<br>by-frame.                                                                                                                                                                                  | Don't just hear the action—feel it—with our best TV<br>audio and built-in Dolby Atmos® sound. Dramatic<br>3D audio fills the room as AI Sound tracks the action<br>on screen with pinpoint accuracy. |
|                            | Real Depth Enhancer Pro                                                                                                                                                                   | NQ8 AI Gen3 Processor                                                                                                                                                                       | Quantum Matrix                                                                                                                                                                                                                                                                                                                                     | Motion Xcelerator 240 Hz*                                                                                                                                                                                                                                                                                                                                  | Auto HDR Remastering                                                                                                                                                                                 |
| FEATURES                   | A new level of depth in every image<br>with Al technology                                                                                                                                 | Our fastest processor                                                                                                                                                                       | Pro with Mini LEDS<br>Bring out hidden details                                                                                                                                                                                                                                                                                                     | Our clearest motion                                                                                                                                                                                                                                                                                                                                        | Content converted to HDR-like quality                                                                                                                                                                |
| OTHER FEA                  | Experience real-life depth and dimension on<br>screen. Al technology pinpoints where you should<br>focus and brings the object into the foreground,<br>enhancing the feeling of 3D depth. | See our clear detail, stunning depth, shading and<br>textures that result in a better-than-the-theater<br>experience, in addition to enhancing your audio<br>and total TV performance.      | Discover details you've been missing—even in dark<br>and light scenes. It has 1.5x more lighting zones than<br>normal Quantum Matrix technology for even<br>greater detail.                                                                                                                                                                        | Play games and content with amazingly smooth<br>motion and virtually no lag or blur. Get<br>uninterrupted action with crisp visuals rendered at<br>top speeds.*<br>*240Hz is limited to 4K resolution and requires<br>compatible content connection from compatible<br>PCs. Motion Xcelerator 240Hz is sometimes called<br>Motion Xcelerator Turbo 8K Pro. | Elevate your viewing experience with our best 4K<br>color and contrast. Al-based algorithms help create<br>brighter highlights and details.                                                          |

|                                     | Infinity<br>Air Design                                                                                                                                                                                                                                        |                                                                                                                                                                                                                                                                                                                                                                  |                                                                                                                                                                                                                                                                                                                                                                                                              |                                                                                                                                                                                                                                                                                                                                                                                                                    |                                                                                                                                                                                                                                                                                                          |
|-------------------------------------|---------------------------------------------------------------------------------------------------------------------------------------------------------------------------------------------------------------------------------------------------------------|------------------------------------------------------------------------------------------------------------------------------------------------------------------------------------------------------------------------------------------------------------------------------------------------------------------------------------------------------------------|--------------------------------------------------------------------------------------------------------------------------------------------------------------------------------------------------------------------------------------------------------------------------------------------------------------------------------------------------------------------------------------------------------------|--------------------------------------------------------------------------------------------------------------------------------------------------------------------------------------------------------------------------------------------------------------------------------------------------------------------------------------------------------------------------------------------------------------------|----------------------------------------------------------------------------------------------------------------------------------------------------------------------------------------------------------------------------------------------------------------------------------------------------------|
| TOP 5 FEATURES<br>IN PRIORITY ORDER | Infinity Air Design<br>Our slimmest bezel                                                                                                                                                                                                                     | Neo Quantum HDR 8K Pro<br>Our highest resolution                                                                                                                                                                                                                                                                                                                 | Real 8K Resolution With AI<br>Upscaling Pro                                                                                                                                                                                                                                                                                                                                                                  | Al Motion Enhancer Pro<br>Eliminate motion blur with Al                                                                                                                                                                                                                                                                                                                                                            | Dolby Atmos™ and Object<br>Tracking Sound Pro                                                                                                                                                                                                                                                            |
|                                     |                                                                                                                                                                                                                                                               |                                                                                                                                                                                                                                                                                                                                                                  | Transform content to our best 8K                                                                                                                                                                                                                                                                                                                                                                             |                                                                                                                                                                                                                                                                                                                                                                                                                    | Our best TV sound powered by AI technology                                                                                                                                                                                                                                                               |
|                                     | See more of the screen and less of the borders with<br>an almost-invisible profile. The image reaches all<br>edges of your TV, giving you a more expansive view<br>for all your movies, shows and content.                                                    | Take in our best 8K quality picture with a huge<br>range of contrast and color. Brighter brights, darker<br>darks bring you an unbelievable picture so clear,<br>you can see every pixel.<br>*QN900D 65" has Neo Quantum HDR 8K+                                                                                                                                 | See our clearest picture with our best 8K resolution. It<br>instantly improves as you watch for 4x higher<br>resolution<br>than FHD for everything from games to movies, all<br>thanks to 512 AI neural networks that help update<br>each scene.* That's Samsung TV with AI Upscaling.<br>*Utilizes AI-Based formulas to upscale to 8K<br>resolution. Resulting picture may vary based on<br>source content. | See fast-moving objects with exceptional clarity<br>with AI technology that detects the type of ball<br>used in various sports and smooths its motion frame-<br>by-frame, minimizing motion stuttering, distortion<br>and blurring.                                                                                                                                                                                | Don't just hear the action—feel it—with our best TV<br>audio powered by AI technology and built-in Dolby<br>Atmos® sound. Dramatic 3D audio fills the room as<br>AI Sound tracks the action on screen with pinpoint<br>accuracy, so you can keep up with every piece of<br>dialogue or background noise. |
|                                     |                                                                                                                                                                                                                                                               |                                                                                                                                                                                                                                                                                                                                                                  |                                                                                                                                                                                                                                                                                                                                                                                                              |                                                                                                                                                                                                                                                                                                                                                                                                                    |                                                                                                                                                                                                                                                                                                          |
|                                     | Real Depth Enhancer Pro                                                                                                                                                                                                                                       | NQ8 AI Gen3 Processor                                                                                                                                                                                                                                                                                                                                            | Quantum Matrix                                                                                                                                                                                                                                                                                                                                                                                               | Motion Xcelerator 240 Hz*                                                                                                                                                                                                                                                                                                                                                                                          | Auto HDR Remastering                                                                                                                                                                                                                                                                                     |
| JRES                                | A new level of depth in every image with AI technology                                                                                                                                                                                                        | Our fastest processor                                                                                                                                                                                                                                                                                                                                            | Pro with Mini LEDS<br>Bring out hidden details                                                                                                                                                                                                                                                                                                                                                               | Our clearest motion                                                                                                                                                                                                                                                                                                                                                                                                | Content converted to HDR-like quality                                                                                                                                                                                                                                                                    |
| OTHER FEATURES                      | Al technology pinpoints where you should focus<br>and brings the object into the foreground,<br>enhancing the feeling of 3D depth. With an<br>upgraded, Al-based deep learning, experience<br>depth and dimension on screen just like you do in<br>real life. | See our clearest detail, stunning depth, shading and<br>textures that results in a better-than-the-theater<br>experience. Behind the scenes, the crazy-high-<br>performance processor automatically transforms<br>your content up to 8K, in addition to enhancing<br>your audio and total TV performance. When every<br>detail matters, it's worth seeing in 8K. | Discover details you've been missing—even in dark<br>and light scenes. It has 1.5x more lighting zones than<br>normal Quantum Matrix technology for even<br>greater detail—and backlight dimming for better<br>brightness.                                                                                                                                                                                   | Play games and content with amazingly smooth<br>motion and virtually no lag or blur. Get<br>uninterrupted action with crisp visuals rendered at<br>blazing-fast speeds up to 240 frames per second for<br>any content.*<br>*240Hz is limited to 4K resolution and requires<br>compatible content connection from compatible<br>PCs. Motion Xcelerator 240Hz is sometimes called<br>Motion Xcelerator Turbo 8K Pro. | Elevate your viewing experience with our best 4K<br>color and contrast. Al-based algorithms help create<br>brighter highlights and details.                                                                                                                                                              |