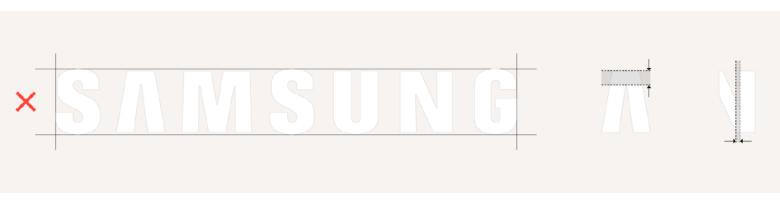

## Correct Lettermark

There are many outdated and incorrect lettermarks in use. Use this page to identify the correct version of the lettermark.

Check for:

- 1. Sharper inside angles of the letters A, M, N
- 2. Wider top left and bottom right of letter N

#### Incorrect lettermark

Correct lettermark

Typography

|            | Principle                                                                             | Description                                                                                                                                                                                                                                                          |
|------------|---------------------------------------------------------------------------------------|----------------------------------------------------------------------------------------------------------------------------------------------------------------------------------------------------------------------------------------------------------------------|
| Headline   | Sharp Sans<br>Bold                                                                    | <ul> <li>Use auto leading or tighter leading when headlines<br/>look too open.</li> <li>Tracking is set at 10pt in headlines.</li> <li>For digital environments (i.e., dotcom, digital<br/>banners), Samsung Sharp Sans Medium is<br/>approved for usage.</li> </ul> |
| Subheads   | Sharp Sans<br>Regular                                                                 | - Use auto leading with no tracking.                                                                                                                                                                                                                                 |
| Offer Copy | <b>Sharp Sans<br/>Bold (print &amp; social)</b><br>Sharp Sans<br>Regular (banner ads) | - Use auto leading with no tracking.                                                                                                                                                                                                                                 |
| СТА        | Sharp Sans<br>Bold                                                                    | - Use auto leading with no tracking.                                                                                                                                                                                                                                 |