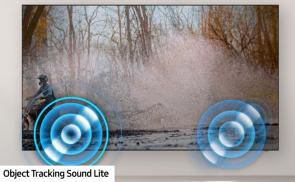

|                                     | Infinity<br>Air Design                                                                                                                                                                                                                                        |                                                                                                                                                                                                                                                                                                                                                                  |                                                                                                                                                                                                                                                                                                                                                                                                              |                                                                                                                                                                                                                                                                                                                                                                                                                    |                                                                                                                                                                                                                                                                                                          |
|-------------------------------------|---------------------------------------------------------------------------------------------------------------------------------------------------------------------------------------------------------------------------------------------------------------|------------------------------------------------------------------------------------------------------------------------------------------------------------------------------------------------------------------------------------------------------------------------------------------------------------------------------------------------------------------|--------------------------------------------------------------------------------------------------------------------------------------------------------------------------------------------------------------------------------------------------------------------------------------------------------------------------------------------------------------------------------------------------------------|--------------------------------------------------------------------------------------------------------------------------------------------------------------------------------------------------------------------------------------------------------------------------------------------------------------------------------------------------------------------------------------------------------------------|----------------------------------------------------------------------------------------------------------------------------------------------------------------------------------------------------------------------------------------------------------------------------------------------------------|
| TOP 5 FEATURES<br>IN PRIORITY ORDER | Infinity Air Design<br>Our slimmest bezel                                                                                                                                                                                                                     | Neo Quantum HDR 8K Pro<br>Our highest resolution                                                                                                                                                                                                                                                                                                                 | Real 8K Resolution With AI<br>Upscaling Pro                                                                                                                                                                                                                                                                                                                                                                  | Al Motion Enhancer Pro<br>Eliminate motion blur with Al                                                                                                                                                                                                                                                                                                                                                            | Dolby Atmos™ and Object<br>Tracking Sound Pro                                                                                                                                                                                                                                                            |
|                                     |                                                                                                                                                                                                                                                               |                                                                                                                                                                                                                                                                                                                                                                  | Transform content to our best 8K                                                                                                                                                                                                                                                                                                                                                                             |                                                                                                                                                                                                                                                                                                                                                                                                                    | Our best TV sound powered by AI technology                                                                                                                                                                                                                                                               |
|                                     | See more of the screen and less of the borders with<br>an almost-invisible profile. The image reaches all<br>edges of your TV, giving you a more expansive view<br>for all your movies, shows and content.                                                    | Take in our best 8K quality picture with a huge<br>range of contrast and color. Brighter brights, darker<br>darks bring you an unbelievable picture so clear,<br>you can see every pixel.<br>*QN900D 65" has Neo Quantum HDR 8K+                                                                                                                                 | See our clearest picture with our best 8K resolution. It<br>instantly improves as you watch for 4x higher<br>resolution<br>than FHD for everything from games to movies, all<br>thanks to 512 AI neural networks that help update<br>each scene.* That's Samsung TV with AI Upscaling.<br>*Utilizes AI-Based formulas to upscale to 8K<br>resolution. Resulting picture may vary based on<br>source content. | See fast-moving objects with exceptional clarity<br>with AI technology that detects the type of ball<br>used in various sports and smooths its motion frame-<br>by-frame, minimizing motion stuttering, distortion<br>and blurring.                                                                                                                                                                                | Don't just hear the action—feel it—with our best TV<br>audio powered by AI technology and built-in Dolby<br>Atmos® sound. Dramatic 3D audio fills the room as<br>AI Sound tracks the action on screen with pinpoint<br>accuracy, so you can keep up with every piece of<br>dialogue or background noise. |
|                                     |                                                                                                                                                                                                                                                               |                                                                                                                                                                                                                                                                                                                                                                  |                                                                                                                                                                                                                                                                                                                                                                                                              |                                                                                                                                                                                                                                                                                                                                                                                                                    |                                                                                                                                                                                                                                                                                                          |
|                                     | Real Depth Enhancer Pro                                                                                                                                                                                                                                       | NQ8 AI Gen3 Processor                                                                                                                                                                                                                                                                                                                                            | Quantum Matrix                                                                                                                                                                                                                                                                                                                                                                                               | Motion Xcelerator 240 Hz*                                                                                                                                                                                                                                                                                                                                                                                          | Auto HDR Remastering                                                                                                                                                                                                                                                                                     |
| JRES                                | A new level of depth in every image with AI technology                                                                                                                                                                                                        | Our fastest processor                                                                                                                                                                                                                                                                                                                                            | Pro with Mini LEDS<br>Bring out hidden details                                                                                                                                                                                                                                                                                                                                                               | Our clearest motion                                                                                                                                                                                                                                                                                                                                                                                                | Content converted to HDR-like quality                                                                                                                                                                                                                                                                    |
| OTHER FEATURES                      | Al technology pinpoints where you should focus<br>and brings the object into the foreground,<br>enhancing the feeling of 3D depth. With an<br>upgraded, Al-based deep learning, experience<br>depth and dimension on screen just like you do in<br>real life. | See our clearest detail, stunning depth, shading and<br>textures that results in a better-than-the-theater<br>experience. Behind the scenes, the crazy-high-<br>performance processor automatically transforms<br>your content up to 8K, in addition to enhancing<br>your audio and total TV performance. When every<br>detail matters, it's worth seeing in 8K. | Discover details you've been missing—even in dark<br>and light scenes. It has 1.5x more lighting zones than<br>normal Quantum Matrix technology for even<br>greater detail—and backlight dimming for better<br>brightness.                                                                                                                                                                                   | Play games and content with amazingly smooth<br>motion and virtually no lag or blur. Get<br>uninterrupted action with crisp visuals rendered at<br>blazing-fast speeds up to 240 frames per second for<br>any content.*<br>*240Hz is limited to 4K resolution and requires<br>compatible content connection from compatible<br>PCs. Motion Xcelerator 240Hz is sometimes called<br>Motion Xcelerator Turbo 8K Pro. | Elevate your viewing experience with our best 4K<br>color and contrast. Al-based algorithms help create<br>brighter highlights and details.                                                                                                                                                              |