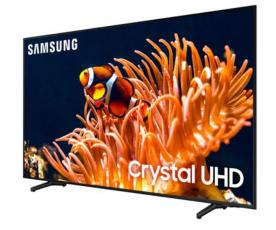

## Product images

Use globally approved screen infills for functional executions in which creative storytelling/seasonal messaging is not possible.

Use creative imagery infills (or, when appropriate, seasonal campaign infills) to anchor the product image in humanized storytelling.

Download product and screen infill images <u>here.</u>

Our best-of-the-best 8K picture Our flagship TV features our highest resolution, slimmest profile and most mind-blowing sound.

|                                     | Infinity<br>Air Design                                                               |                                                                                                                   |                                                                                                                                                                                          |                                                                                                                                                                                                                                                                              |                                                                                                            |
|-------------------------------------|--------------------------------------------------------------------------------------|-------------------------------------------------------------------------------------------------------------------|------------------------------------------------------------------------------------------------------------------------------------------------------------------------------------------|------------------------------------------------------------------------------------------------------------------------------------------------------------------------------------------------------------------------------------------------------------------------------|------------------------------------------------------------------------------------------------------------|
| TOP 5 FEATURES<br>IN PRIORITY ORDER | Infinity Air Design<br>Our slimmest bezel                                            | Neo Quantum HDR 8K Pro<br>Our highest resolution                                                                  | Real 8K Resolution With AI<br>Upscaling Pro<br>Transform content to our best 8K                                                                                                          | Al Motion Enhancer Pro<br>Eliminate motion blur with Al                                                                                                                                                                                                                      | Dolby Atmos <sup>™</sup> and Object<br>Tracking Sound Pro<br>Our best TV sound powered by Al<br>technology |
| TOP 5 FI<br>IN PRIORI               | See more of the screen and less of the borders with our slimmest profile.            | Take in our best 8K picture with a huge range of<br>contrast and color.<br>*QN900D 65" has Neo Quantum HDR 8K+    | See our clearest picture with our best 8K resolution<br>using AI.*<br>*Utilizes AI-Based formulas to upscale to 8K<br>resolution. Resulting picture may vary based on<br>source content. | See fast-moving objects with exceptional clarity<br>made possible by AI technology, which minimizes<br>motion distortion, blurring and stuttering                                                                                                                            | Don't just hear the action—feel it—with our best TV<br>audio and built-in Dolby Atmos® sound.              |
| FEATURES                            | Real Depth Enhancer Pro<br>A new level of depth in every image<br>with Al technology | NQ8 AI Gen3 Processor<br>Our fastest processor                                                                    | Quantum Matrix<br>Pro with Mini LEDS<br>Bring out hidden details                                                                                                                         | Motion Xcelerator 240 Hz*<br>Our clearest motion                                                                                                                                                                                                                             | Auto HDR Remastering<br>Content converted to HDR-like quality                                              |
| OTHER FEA                           | Experience real-life depth and dimension on screen.                                  | See clear detail, stunning depth, shading and<br>textures that result in a better-than-the-theater<br>experience. | Discover details you've been missing—even in dark<br>and light scenes.                                                                                                                   | Play games and content with ultra-smooth motion<br>and virtually no lag or blur.*<br>*240Hz is limited to 4K resolution and requires<br>compatible content connection from compatible<br>PCs. Motion Xcelerator 240Hz is sometimes called<br>Motion Xcelerator Turbo 8K Pro. | Elevate your viewing experience with our best 4K color and contrast.                                       |