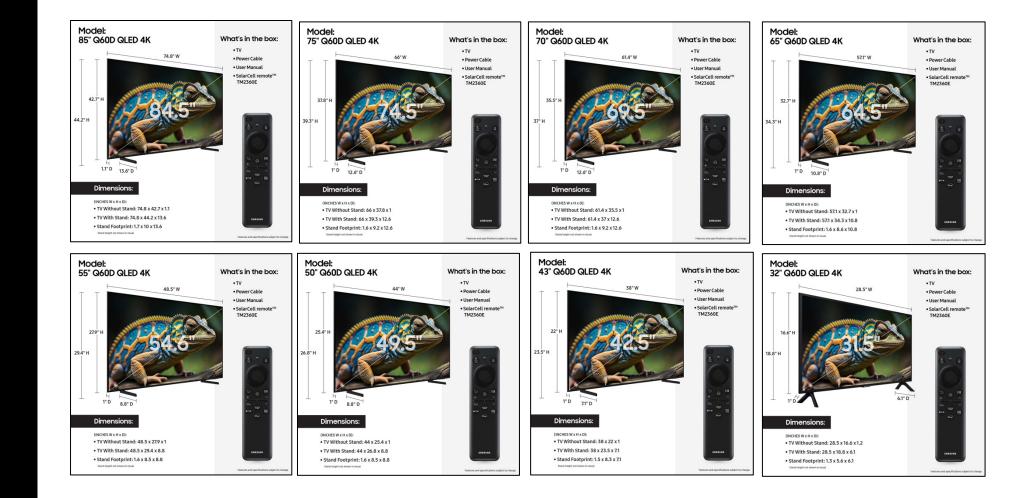

## What's in the box

These images show product dimensions of exactly what comes in the box.

They may also serve as a comprehensive snapshot for shoppers of exact product dimensions when finalizing their purchase, helping them confirm it fits their space.

Download images here.