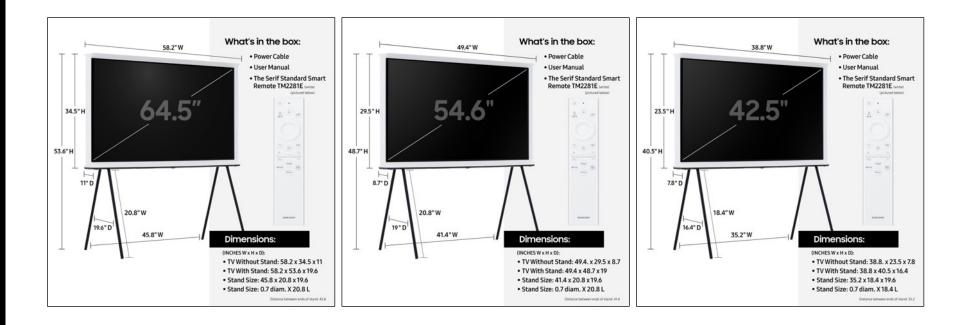

## What's in the box

These images show product dimensions of exactly what comes in the box.

They may also serve as a comprehensive snapshot for shoppers of exact product dimensions when finalizing their purchase, helping them confirm it fits their space.

Download images here.