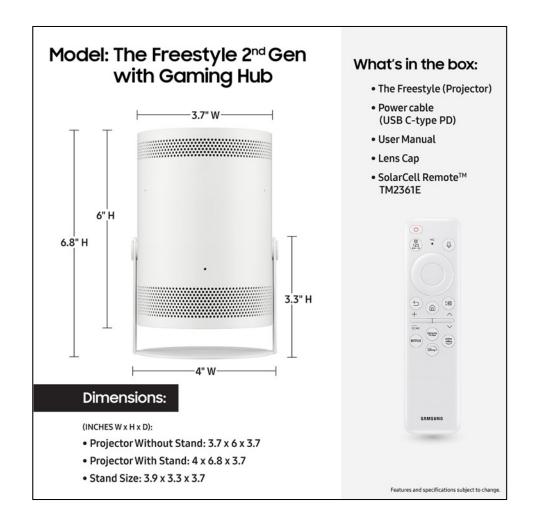

## What's in the box

These images show product dimensions of exactly what comes in the box.

They may also serve as a comprehensive snapshot for shoppers of exact product dimensions when finalizing their purchase, helping them confirm it fits their space.

Download images here.