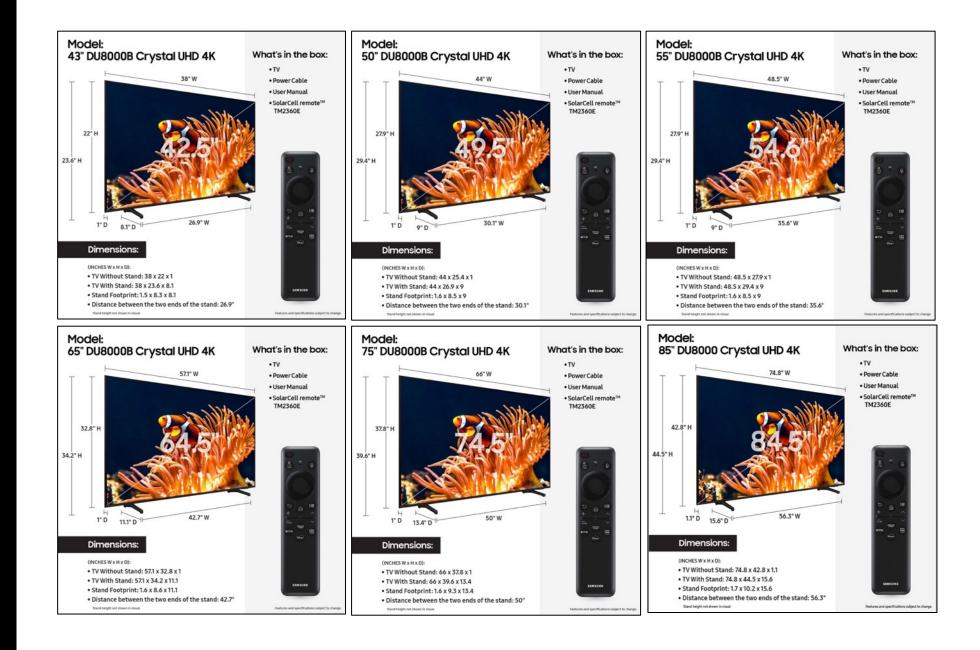

## What's in the box

These images show product dimensions of exactly what comes in the box.

They may also serve as a comprehensive snapshot for shoppers of exact product dimensions when finalizing their purchase, helping them confirm it fits their space.

Download images here.