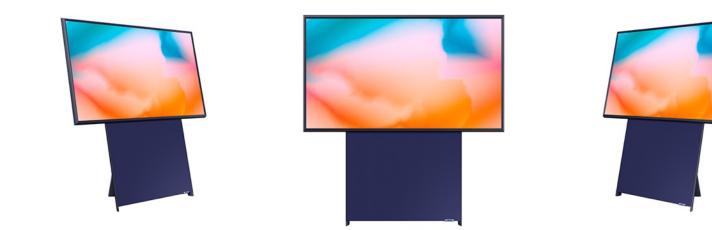

ology and design



Use with stand or without



nout Matte Displa

See clearly with virtually no reflections

Anti-Reflection with Matte Display

When you're not using it to watch, The Serif will turn your typical TV experience into bold, artful décor with beautiful backgrounds.\*



few clicks away.\*

With Matte Displa

These images show exact product dimensions of what comes in the box.

They may also serve as a comprehensive snapshot for shoppers of exact product dimensions when finalizing their purchase, helping them confirm it fits their space.

Download images here.





The Sero

## Product images

For Lifestyle TVs, use globally approved product images and screen infills unless a seasonal campaign dictates otherwise.

Download product and screen infill images <u>here.</u>









#### The screen made for shorts

Crowd around the big screen with your friends to create and share your favorite shorts and more.

|                                     | \$ <u>8</u> -∫                                                                                                                                                                                                                                                                                                                                            |                                                                                                                                                                     |                                                                                       | ((,,))