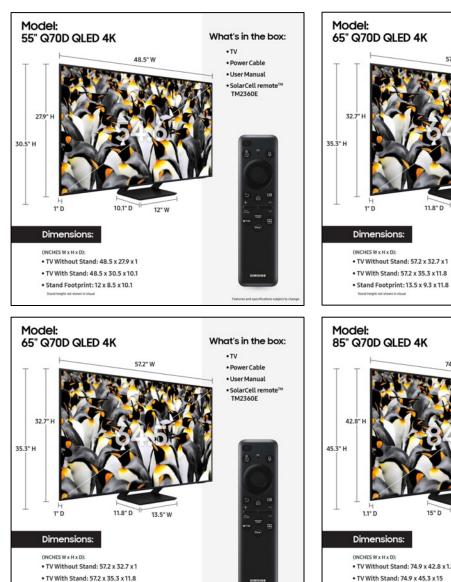

## What's in the box

These images show product dimensions of exactly what comes in the box.

They may also serve as a comprehensive snapshot for shoppers of exact product dimensions when finalizing their purchase, helping them confirm it fits their space.

Download images here.