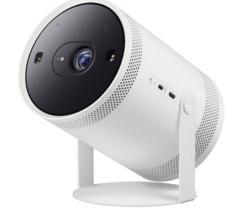

Play games and content with ultra-smooth motion and virtually no lag or blur.\*

Experience depth and dimension on screen just like you do in real life.