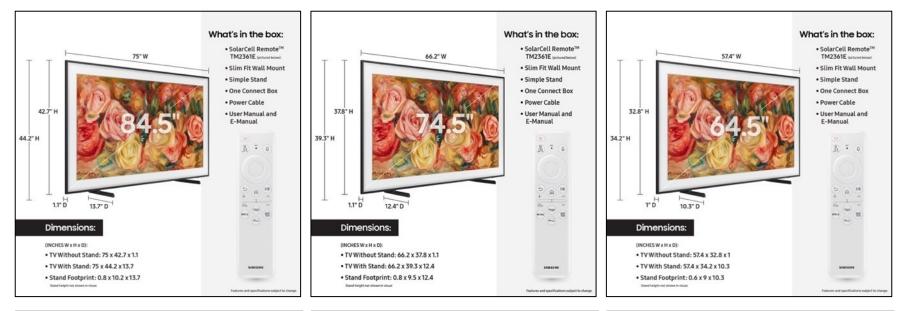

## What's in the box

These images show product dimensions of exactly what comes in the box.

They may also serve as a comprehensive snapshot for shoppers of exact product dimensions when finalizing their purchase, helping them confirm it fits their space.

Download images here.