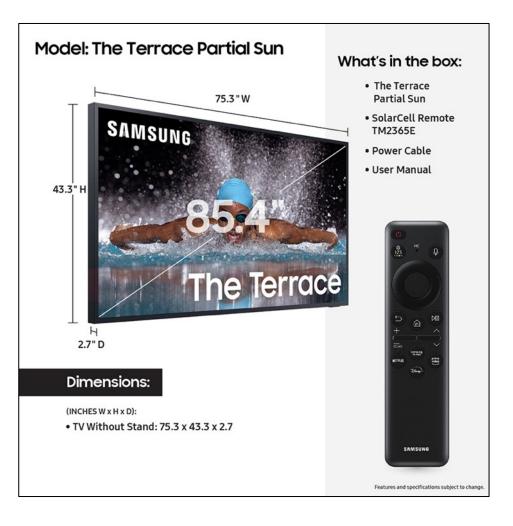

## What's in the box

These images show product dimensions of exactly what comes in the box.

They may also serve as a comprehensive snapshot for shoppers of exact product dimensions when finalizing their purchase, helping them confirm it fits their space.

Download images here.