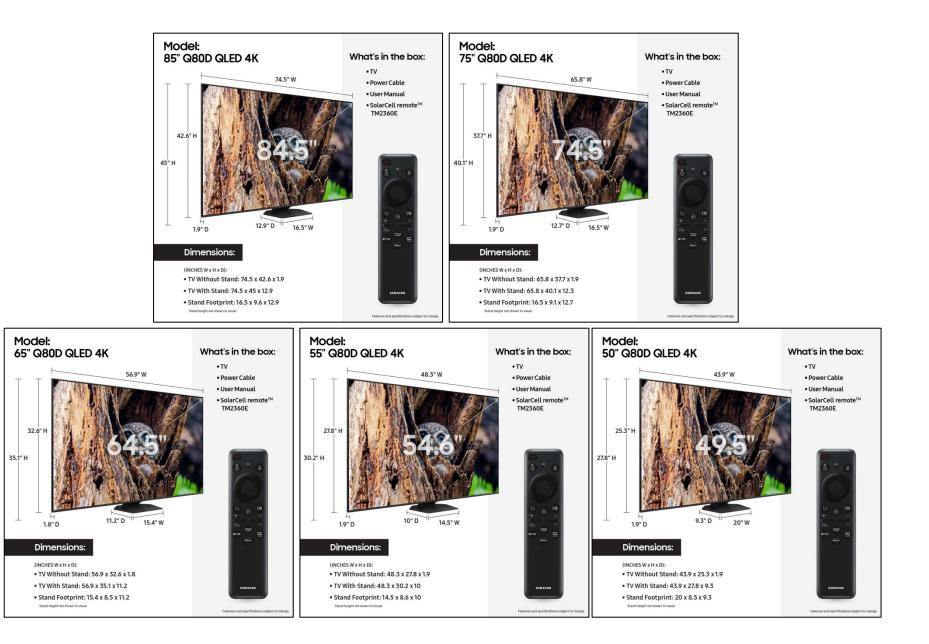

## What's in the box

These images show product dimensions of exactly what comes in the box.

They may also serve as a comprehensive snapshot for shoppers of exact product dimensions when finalizing their purchase, helping them confirm it fits their space.

Download images here.