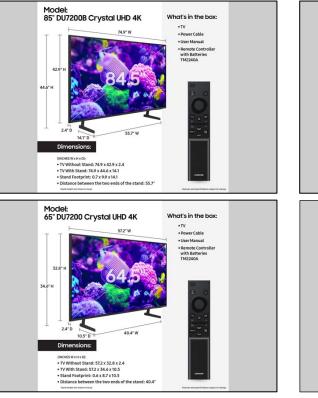

## What's in the box

These images show product dimensions of exactly what comes in the box.

They may also serve as a comprehensive snapshot for shoppers of exact product dimensions when finalizing their purchase, helping them confirm it fits their space.

Download images here.