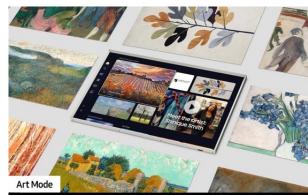

## Our top 4K picture with incredible resolution This elite TV features a crisp picture, high contrast and a slim bezel.

|                                           | NQ4 AI<br>Gen2<br>Processor                                                                                                                                                                                                   | * *                                                              | <u> </u>                                                                                                           | ,                                                                                                                                                                                                                                                                                                                                                                                                                                                                                                                        |                                                                           |
|-------------------------------------------|-------------------------------------------------------------------------------------------------------------------------------------------------------------------------------------------------------------------------------|------------------------------------------------------------------|--------------------------------------------------------------------------------------------------------------------|--------------------------------------------------------------------------------------------------------------------------------------------------------------------------------------------------------------------------------------------------------------------------------------------------------------------------------------------------------------------------------------------------------------------------------------------------------------------------------------------------------------------------|---------------------------------------------------------------------------|
| <b>OP 5 FEATURES</b><br>IN PRIORITY ORDER | NQ4 AI Gen2 Processor<br>A speedy processor                                                                                                                                                                                   | Quantum Matrix<br>with Mini LEDs<br><sup>Brilliant</sup> details | Infinity One Design                                                                                                | Neo Quantum HDR+<br>High 4K resolution                                                                                                                                                                                                                                                                                                                                                                                                                                                                                   | Anti Reflection                                                           |
| TOP 5 I<br>IN PRIO                        | The power behind the 4K picture that actively improves the quality.                                                                                                                                                           | Catch every detail in dark to bright scenes.                     | A barely-there TV frame helps keep your focus on the screen.                                                       | See content come to life with remarkable picture quality and brightness.                                                                                                                                                                                                                                                                                                                                                                                                                                                 | Watch everything you love with nearly no reflections—and no distractions. |
|                                           | Motion Xcelerator 144Hz*                                                                                                                                                                                                      | Real Depth Enhancer Pro                                          | 4K AI Upscaling                                                                                                    | Samsung Tizen OS                                                                                                                                                                                                                                                                                                                                                                                                                                                                                                         | Auto HDR Remastering                                                      |
| FEATURES                                  | Peak motion enhancements 144Hz*                                                                                                                                                                                               | A new level of depth in every image<br>with Al technology        | Watch content in up to 4K resolution                                                                               | A smarter home screen                                                                                                                                                                                                                                                                                                                                                                                                                                                                                                    | Content converted to HDR-like quality                                     |
| OTHER FEA                                 | Play games and content with smooth motion and<br>virtually no lag or blur.*<br>*144Hz requires compatible content connection<br>from compatible PCs. Motion Xcelerator 144Hz is<br>sometimes called Motion Xcelerator Turbo+. | Experience real-life depth and dimension on screen.              | Content instantly transformed to incredibly sharp up<br>to 4K resolution using AI.<br>*Utilizes AI-Based formulas. | Discover your must-have apps and streaming<br>services all just a few clicks away. *<br>*Samsung Account required for network-based<br>smart services, including streaming apps and other<br>smart features. Separate [connected] computer,<br>mobile or other device may be necessary to<br>create/log in to Samsung Account (free to<br>download and create). Without Account log in, only<br>external device connections (e.g., via HDMI) and<br>terrestrial/over-the-air TV (only for TVs with tuners)<br>available. | Elevate your viewing experience with our best 4K color and contrast.      |