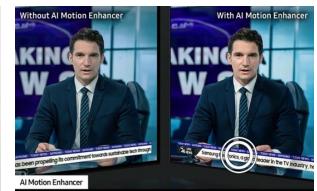

Download product and screen infill images <u>here.</u>

Our best-of-the-best 8K picture Our flagship TV features our highest resolution, slimmest profile and most mind-blowing sound.

|                                     | Infinity<br>Air Design                                                               |                                                                                                                   |                                                                                                                                                                                          |                                                                                                                                                                                                                                                                              |                                                                                                            |
|-------------------------------------|--------------------------------------------------------------------------------------|-------------------------------------------------------------------------------------------------------------------|------------------------------------------------------------------------------------------------------------------------------------------------------------------------------------------|------------------------------------------------------------------------------------------------------------------------------------------------------------------------------------------------------------------------------------------------------------------------------|------------------------------------------------------------------------------------------------------------|
| TOP 5 FEATURES<br>IN PRIORITY ORDER | Infinity Air Design<br>Our slimmest bezel                                            | Neo Quantum HDR 8K Pro<br>Our highest resolution                                                                  | Real 8K Resolution With AI<br>Upscaling Pro<br>Transform content to our best 8K                                                                                                          | Al Motion Enhancer Pro<br>Eliminate motion blur with Al                                                                                                                                                                                                                      | Dolby Atmos <sup>™</sup> and Object<br>Tracking Sound Pro<br>Our best TV sound powered by Al<br>technology |
| TOP 5 FI<br>IN PRIORI               | See more of the screen and less of the borders with our slimmest profile.            | Take in our best 8K picture with a huge range of<br>contrast and color.<br>*QN900D 65" has Neo Quantum HDR 8K+    | See our clearest picture with our best 8K resolution<br>using AI.*<br>*Utilizes AI-Based formulas to upscale to 8K<br>resolution. Resulting picture may vary based on<br>source content. | See fast-moving objects with exceptional clarity<br>made possible by AI technology, which minimizes<br>motion distortion, blurring and stuttering                                                                                                                            | Don't just hear the action—feel it—with our best TV<br>audio and built-in Dolby Atmos® sound.              |
| FEATURES                            | Real Depth Enhancer Pro<br>A new level of depth in every image<br>with Al technology | NQ8 AI Gen3 Processor<br>Our fastest processor                                                                    | Quantum Matrix<br>Pro with Mini LEDS<br>Bring out hidden details                                                                                                                         | Motion Xcelerator 240 Hz*<br>Our clearest motion                                                                                                                                                                                                                             | Auto HDR Remastering<br>Content converted to HDR-like quality                                              |
| OTHER FEA                           | Experience real-life depth and dimension on screen.                                  | See clear detail, stunning depth, shading and<br>textures that result in a better-than-the-theater<br>experience. | Discover details you've been missing—even in dark<br>and light scenes.                                                                                                                   | Play games and content with ultra-smooth motion<br>and virtually no lag or blur.*<br>*240Hz is limited to 4K resolution and requires<br>compatible content connection from compatible<br>PCs. Motion Xcelerator 240Hz is sometimes called<br>Motion Xcelerator Turbo 8K Pro. | Elevate your viewing experience with our best 4K color and contrast.                                       |