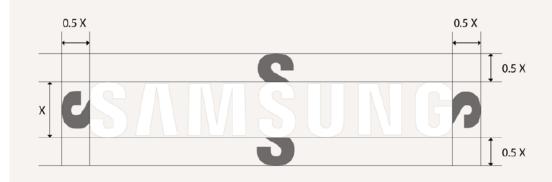

## Lettermark

The Samsung lettermark is our most valuable brand asset. We use it consistently throughout all retail outlets.

The correct width to height ratio of our lettermark is 6.5:1. Lettermark height is measured with the letter 'S.'

Adhere to lettermark clear space and minimum size guidelines when applying lettermark.

DO NOT manually alter the lettermark form or spacing.

#### Width to height ratio

x<u>sansung</u>

#### Clear Space

#### Height measured with letter `S'