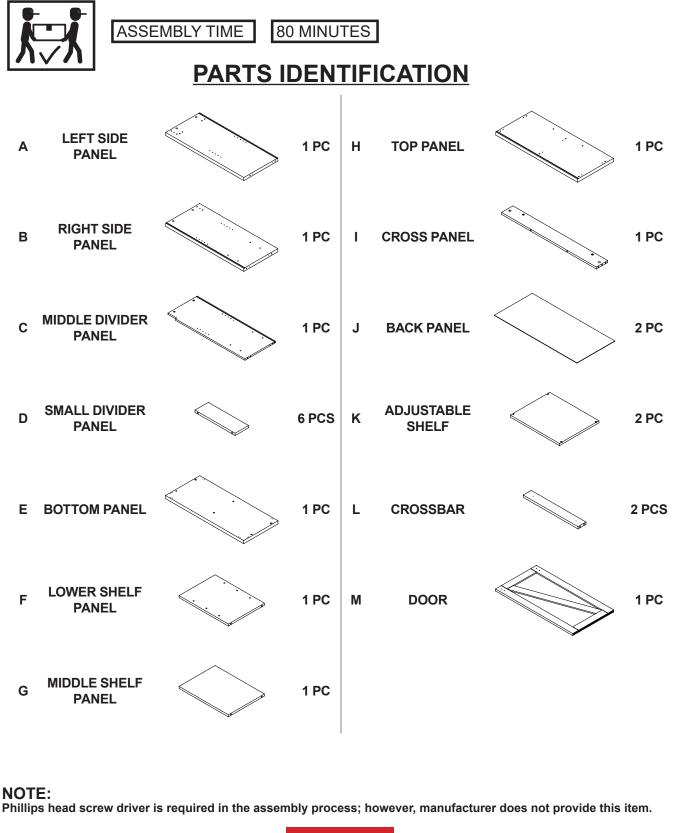

## ASSEMBLY INSTRUCTIONS COASTER FINE FURNITURE



Fine Furniture for every stage of life



REVISION 0 : 06/01/2020 REVISION 1 : 07/21/2022

PAGE 1 OF 13

COASTERFURNITURE.COM

# ITEM: 182852



### **ASSEMBLY INSTRUCTIONS**

#### **ASSEMBLY TIPS:**

- 1. Remove hardware from box and sort by size.
- 2. Please check to see that all hardware and parts are present prior to start of assembly.
- 3. Please follow attached instructions in the same sequence as numbered to assure fast & easy assembly.

**WARNING!** 1. Don't attempt to repair or modify parts that are broken or defective. Please contact the store immediately. 2. This product is for home use only and not intended for commercial establishments.



# ITEM: 182852



## **HARDWARE IDENTIFICATION**

| z  |                                            |