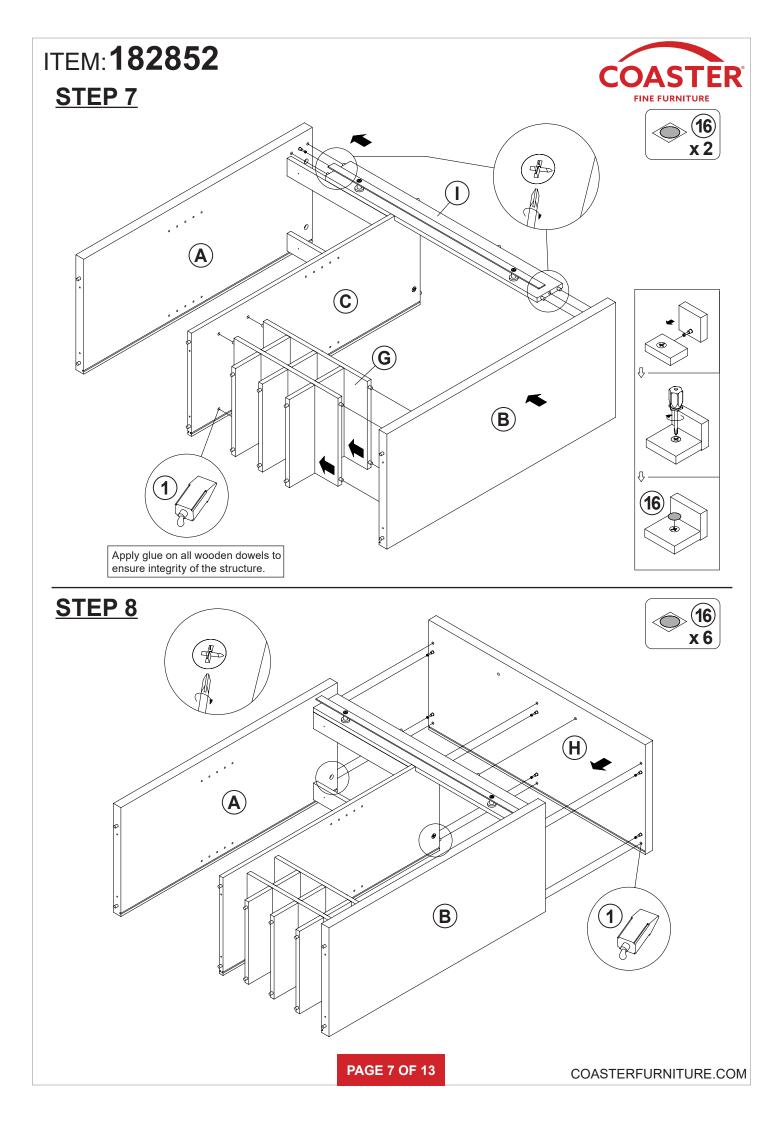

| 4 PCS  | 19 | ROLLER<br>Ø40.5x160mm BLK    | · · (0) | 2 PCS  |

Z12,Z14,Z17,Z18,Z19 not included in blister packaging.

NOTE:

Phillips head screw driver is required in the assembly process; however, manufacturer does not provide this item.





















## **ANTI-TIPPING INSTALLMENT INSTRUCTIONS**

#### FURNITURE TIPPING RESTRAINT

#### WARNING

Injury may result from tipping furniture. This restraint may protect against tipping furniture. Do not allow children to climb on furniture. This restraint is not a substitute for proper adult supervision. Failure to detach this restraint before moving the furniture may result in injury and damage.

- 1. To attach the anti-tip strap, securely mount one end to the top of the case piece with the 5/8" screw.
- 2. Position the case piece against the wall in the desired location.
- 3. Pull the anti-tip strap taut and mark the position of where you will secure the other end on the wall.
- 4. Drill a 1-1/4" hole in the spot you marked.
- 5. Tap in plastic wall plug.
- 6. Fasten anti-tip strap