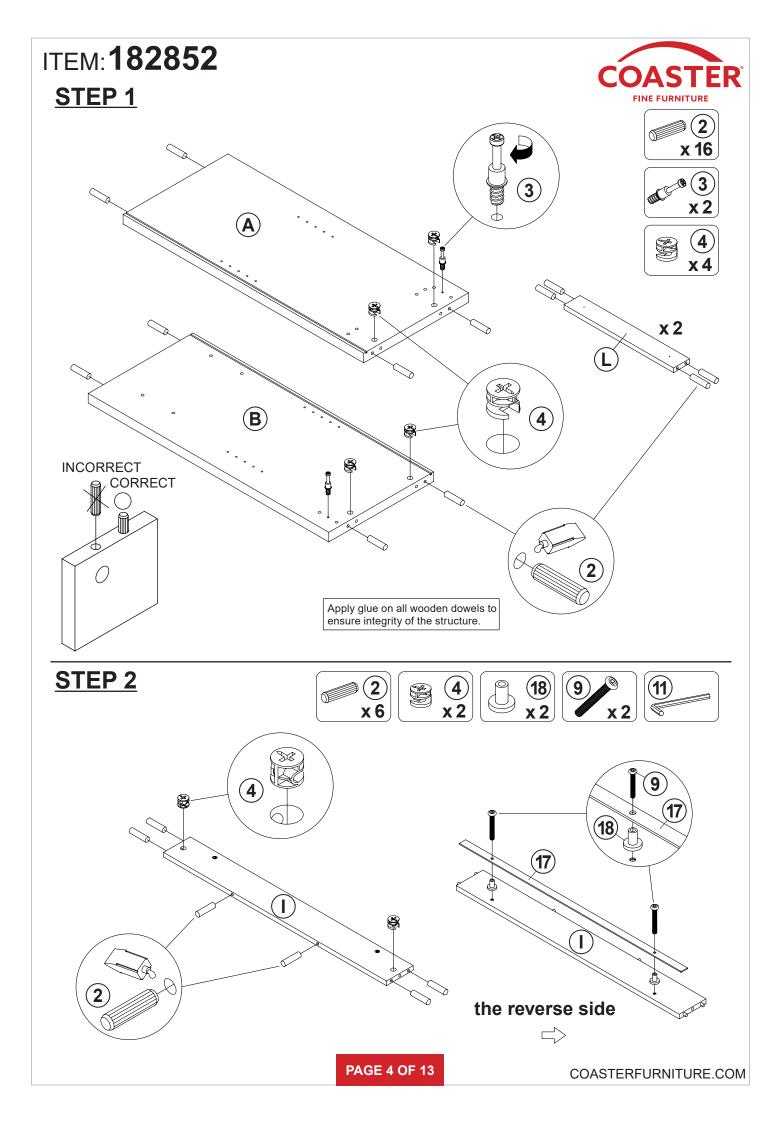

| 4 PCS  | 19 | ROLLER<br>Ø40.5x160mm BLK    | · · (0) | 2 PCS  |

Z12,Z14,Z17,Z18,Z19 not included in blister packaging.

NOTE:

Phillips head screw driver is required in the assembly process; however, manufacturer does not provide this item.





















## **ANTI-TIPPING INSTALLMENT INSTRUCTIONS**

#### FURNITURE TIPPING RESTRAINT

#### WARNING

Injury may result from tipping furniture. This restraint may protect against tipping furniture. Do not allow children to climb on furniture. This restraint is not a substitute for proper adult supervision. Failure to detach this restraint before moving the furniture may result in injury and damage.

- 1. To attach the anti-tip strap, securely mount one end to the top of the case piece with the 5/8" screw.
- 2. Position the case piece against the wall in the desired location.
- 3. Pull the anti-tip strap taut and mark the position of where you will secure the other end on the wall.
- 4. Drill a 1-1/4" hole in the spot you marked.
- 5. Tap in plastic wall plug.
- 6. Fasten anti-tip