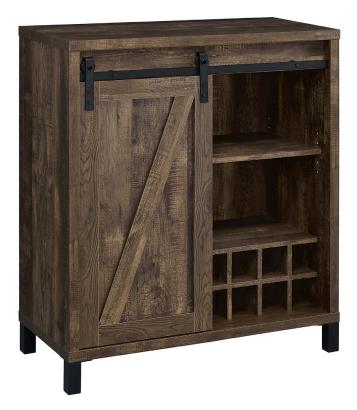

## ASSEMBLY INSTRUCTIONS COASTER FINE FURNITURE



Fine Furniture for every stage of life



REVISION 0 : 06/01/2020 REVISION 1 : 07/21/2022

PAGE 1 OF 13

COASTERFURNITURE.COM

# ITEM: 182852



### **ASSEMBLY INSTRUCTIONS**

#### **ASSEMBLY TIPS:**

- 1. Remove hardware from box and sort by size.
- 2. Please check to see that all hardware and parts are present prior to start of assembly.
- 3. Please follow attached instructions in the same sequence as numbered to assure fast & easy assembly.

**WARNING!** 1. Don't attempt to repair or modify parts that are broken or defective. Please contact the store immediately. 2. This product is for home use only and not intended for commercial establishments.



# ITEM: 182852



## **HARDWARE IDENTIFICATION**

| z  |                                            |