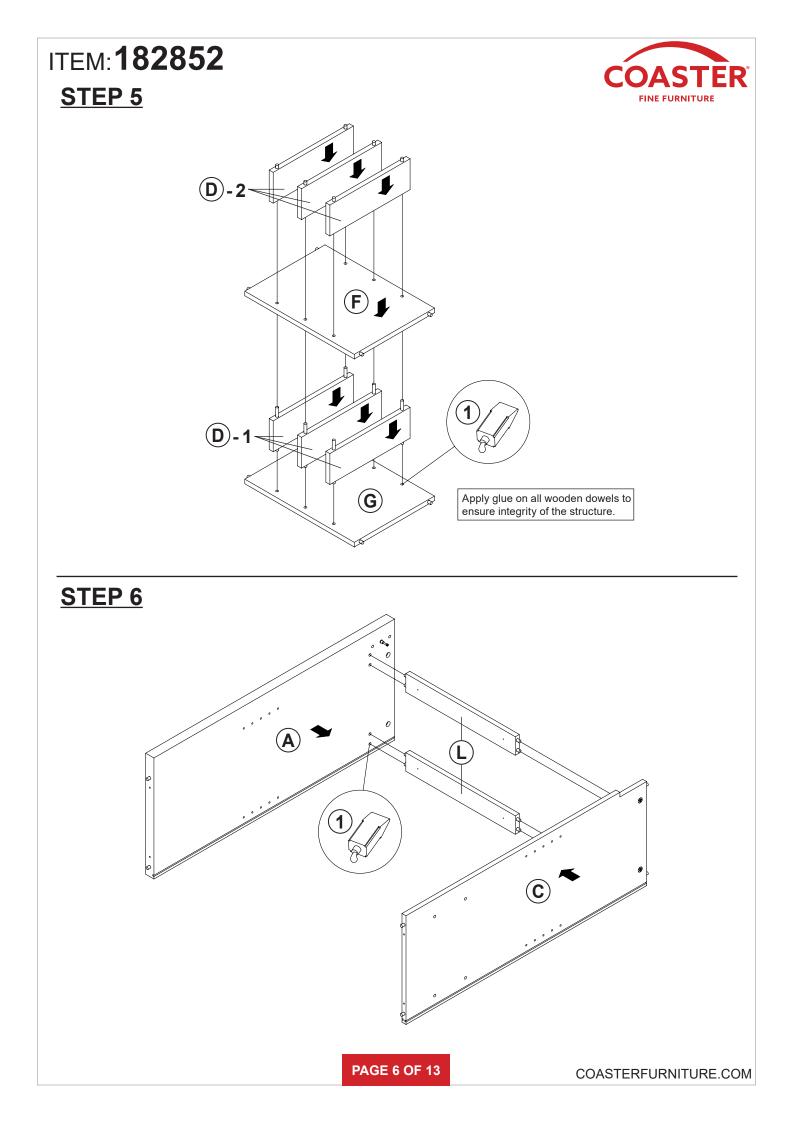

| 4 PCS  | 19 | ROLLER<br>Ø40.5x160mm BLK    | · · (0) | 2 PCS  |

Z12,Z14,Z17,Z18,Z19 not included in blister packaging.

NOTE:

Phillips head screw driver is required in the assembly process; however, manufacturer does not provide this item.





















## **ANTI-TIPPING INSTALLMENT INSTRUCTIONS**

#### FURNITURE TIPPING RESTRAINT

#### WARNING

Injury may result from tipping furniture. This restraint may protect against tipping furniture. Do not allow children to climb on furniture. This restraint is not a substitute for proper adult supervision. Failure to detach this restraint before moving the furniture may result in injury and damage.

- 1. To attach the anti-tip strap, securely mount one end to the top of the case piece with the 5/8" screw.
- 2. Position the case piece against the wall in the desired location.
- 3. Pull the anti-tip strap taut and mark the position of where you will secure the other end on the wall.
- 4. Drill a 1-1/4" hole in the spot you marked.
- 5. Tap in plastic wall plug.
- 6. Fasten anti-tip str