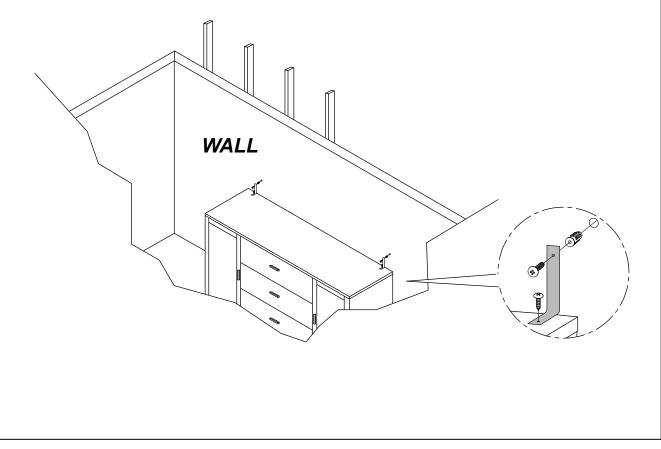

## **ANTI-TIPPING INSTALLMENT INSTRUCTIONS**

#### FURNITURE TIPPING RESTRAINT

#### WARNING

Injury may result from tipping furniture. This restraint may protect against tipping furniture. Do not allow children to climb on furniture. This restraint is not a substitute for proper adult supervision. Failure to detach this restraint before moving the furniture may result in injury and damage.

- 1. To attach the anti-tip strap, securely mount one end to the top of the case piece with the 5/8" screw.
- 2. Position the case piece against the wall in the desired location.
- 3. Pull the anti-tip strap taut and mark the position of where you will secure the other end on the wall.
- 4. Drill a 1-1/4" hole in the spot you marked.
- 5. Tap in plastic wall plug.
- 6. Fasten anti-tip strap with wall screw provided.

(Please install the anti-tiping kit in the middle of the case piece if only have one set of anti-tipping kit.)