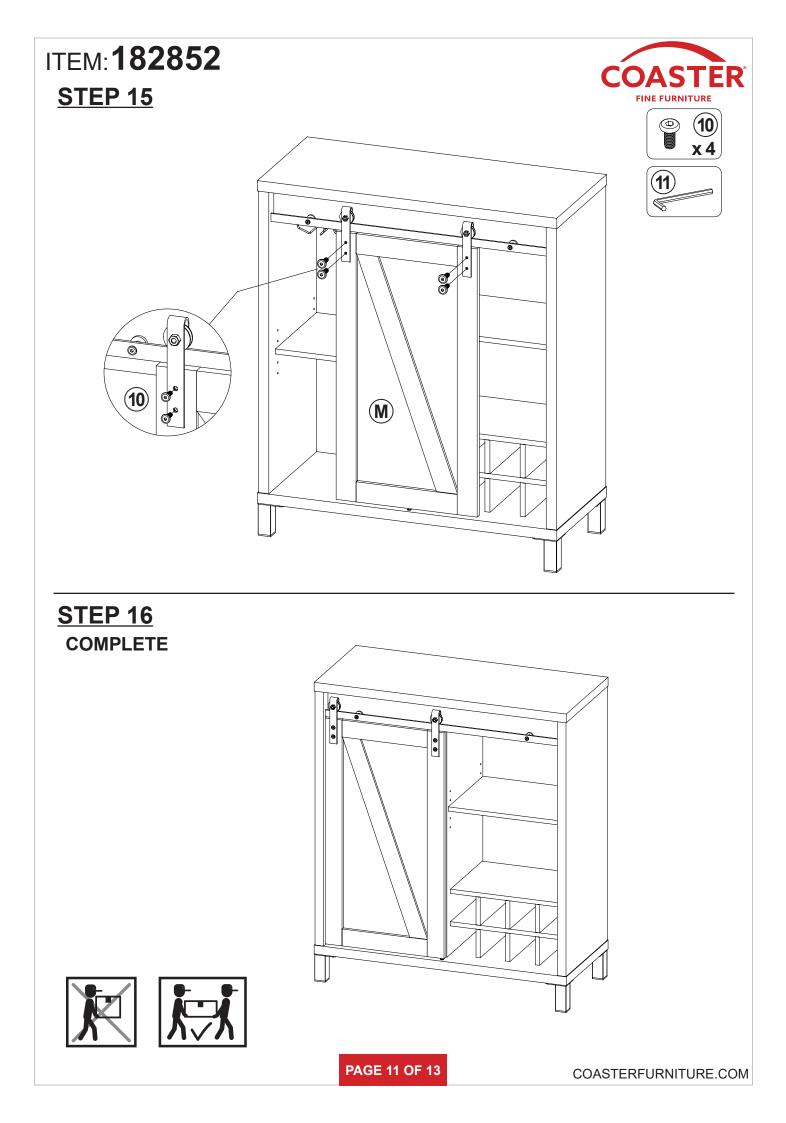

| 4 PCS  | 19 | ROLLER<br>Ø40.5x160mm BLK    | · · (0) | 2 PCS  |

Z12,Z14,Z17,Z18,Z19 not included in blister packaging.

NOTE:

Phillips head screw driver is required in the assembly process; however, manufacturer does not provide this item.





















## **ANTI-TIPPING INSTALLMENT INSTRUCTIONS**

#### FURNITURE TIPPING RESTRAINT

#### WARNING

Injury may result from tipping furniture. This restraint may protect against tipping furniture. Do not allow children to climb on furniture. This restraint is not a substitute for proper adult supervision. Failure to detach this restraint before moving the furniture may result in injury and damage.

- 1. To attach the anti-tip strap, securely mount one end to the top of the case piece with the 5/8" screw.
- 2. Position the case piece against the wall in the desired location.
- 3. Pull the anti-tip strap taut and mark the position of where you will secure the other end on the wall.
- 4. Drill a 1-1/4" hole in the spot you marked.
- 5. Tap in plastic wall plug.
- 6. Fasten anti-tip strap with wa