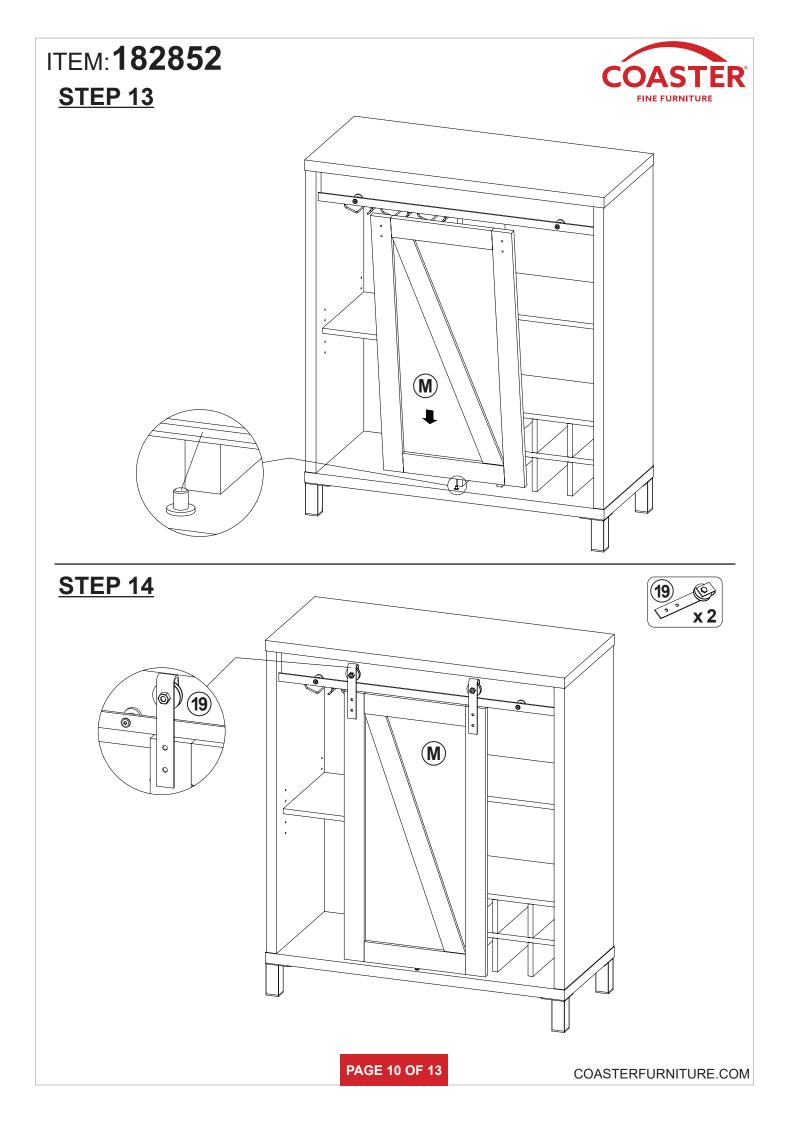

| 4 PCS  | 19 | ROLLER<br>Ø40.5x160mm BLK    | · · (0) | 2 PCS  |

Z12,Z14,Z17,Z18,Z19 not included in blister packaging.

NOTE:

Phillips head screw driver is required in the assembly process; however, manufacturer does not provide this item.





















## **ANTI-TIPPING INSTALLMENT INSTRUCTIONS**

#### FURNITURE TIPPING RESTRAINT

#### WARNING

Injury may result from tipping furniture. This restraint may protect against tipping furniture. Do not allow children to climb on furniture. This restraint is not a substitute for proper adult supervision. Failure to detach this restraint before moving the furniture may result in injury and damage.

- 1. To attach the anti-tip strap, securely mount one end to the top of the case piece with the 5/8" screw.
- 2. Position the case piece against the wall in the desired location.
- 3. Pull the anti-tip strap taut and mark the position of where you will secure the other end on the wall.
- 4. Drill a 1-1/4" hole in the spot you marked.
- 5. Tap in plastic wall plug.
- 6. Fasten anti-tip strap with