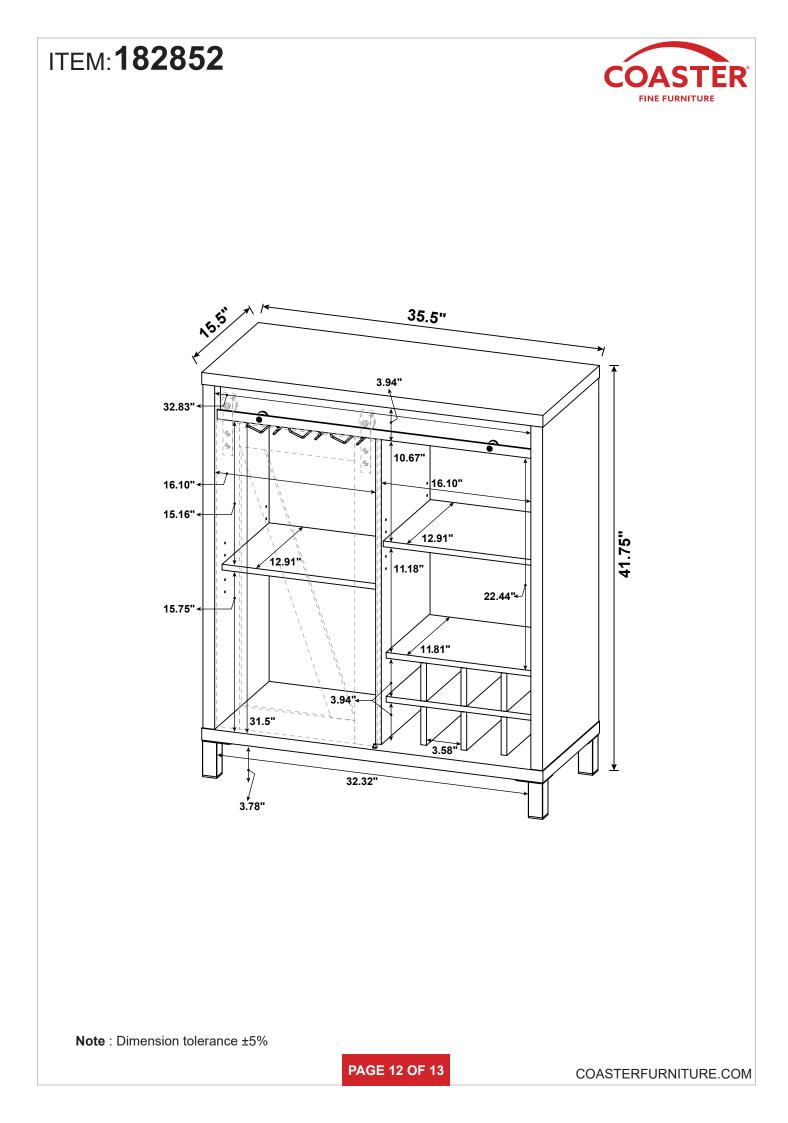

| 4 PCS  | 19 | ROLLER<br>Ø40.5x160mm BLK    | · · (0) | 2 PCS  |

Z12,Z14,Z17,Z18,Z19 not included in blister packaging.

NOTE:

Phillips head screw driver is required in the assembly process; however, manufacturer does not provide this item.





















## **ANTI-TIPPING INSTALLMENT INSTRUCTIONS**

#### FURNITURE TIPPING RESTRAINT

#### WARNING

Injury may result from tipping furniture. This restraint may protect against tipping furniture. Do not allow children to climb on furniture. This restraint is not a substitute for proper adult supervision. Failure to detach this restraint before moving the furniture may result in injury and damage.

- 1. To attach the anti-tip strap, securely mount one end to the top of the case piece with the 5/8" screw.
- 2. Position the case piece against the wall in the desired location.
- 3. Pull the anti-tip strap taut and mark the position of where you will secure the other end on the wall.
- 4. Drill a 1-1/4" hole in the spot you marked.
- 5. Tap in plastic wall plug.
- 6. Fasten anti-tip strap with wall