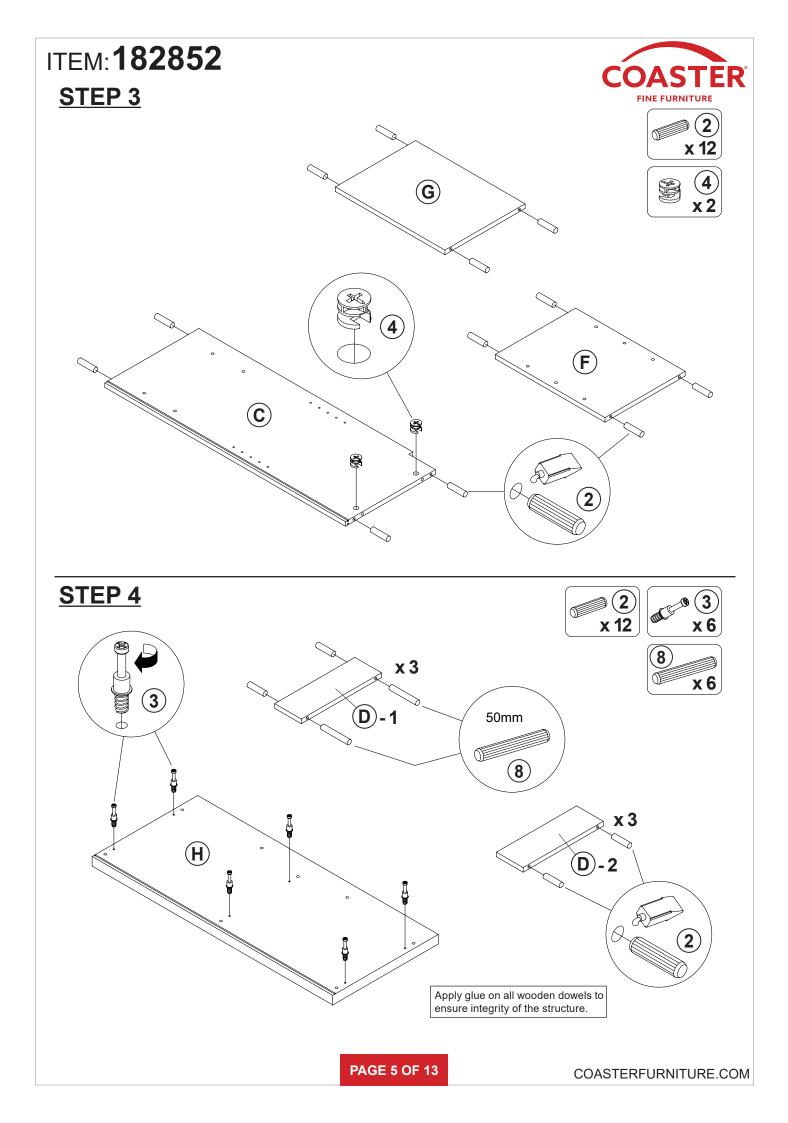

| 4 PCS  | 19 | ROLLER<br>Ø40.5x160mm BLK    | · · (0) | 2 PCS  |

Z12,Z14,Z17,Z18,Z19 not included in blister packaging.

NOTE:

Phillips head screw driver is required in the assembly process; however, manufacturer does not provide this item.





















## **ANTI-TIPPING INSTALLMENT INSTRUCTIONS**

#### FURNITURE TIPPING RESTRAINT

#### WARNING

Injury may result from tipping furniture. This restraint may protect against tipping furniture. Do not allow children to climb on furniture. This restraint is not a substitute for proper adult supervision. Failure to detach this restraint before moving the furniture may result in injury and damage.

- 1. To attach the anti-tip strap, securely mount one end to the top of the case piece with the 5/8" screw.
- 2. Position the case piece against the wall in the desired location.
- 3. Pull the anti-tip strap taut and mark the position of where you will secure the other end on the wall.
- 4. Drill a 1-1/4" hole in the spot you marked.
- 5. Tap in plastic wall plug.
- 6. Fasten anti-tip s