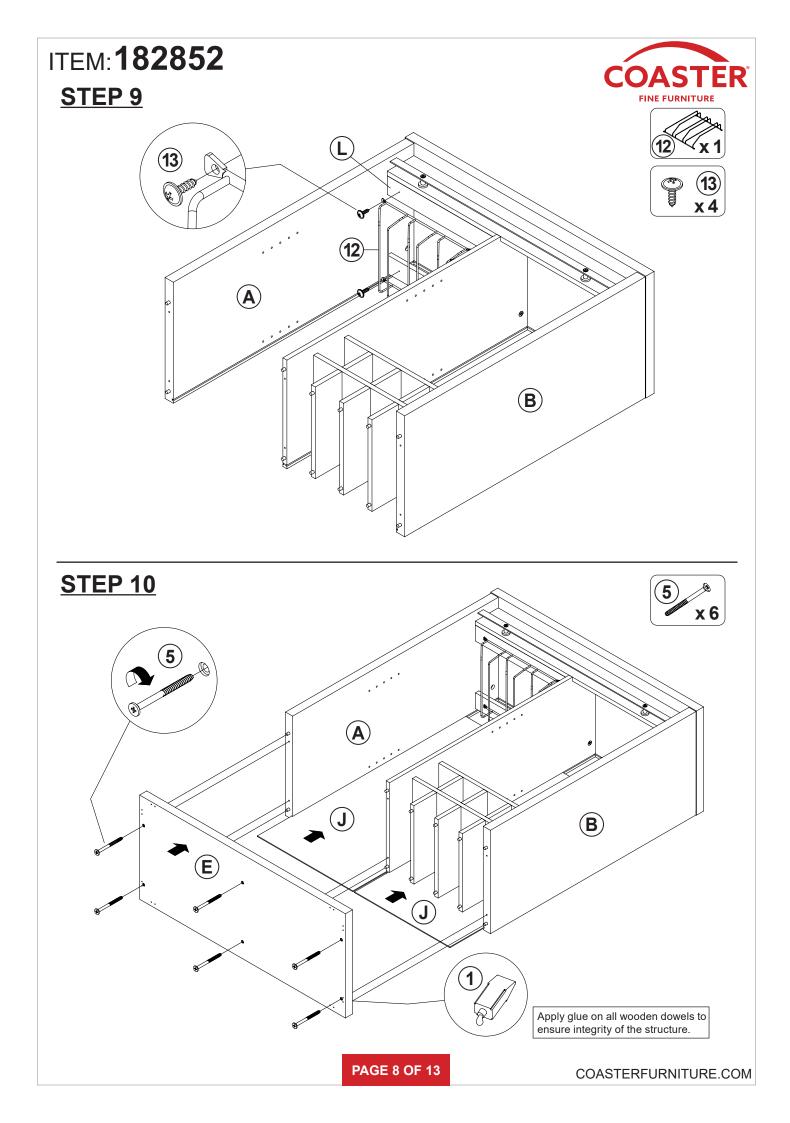

| 4 PCS  | 19 | ROLLER<br>Ø40.5x160mm BLK    | · · (0) | 2 PCS  |

Z12,Z14,Z17,Z18,Z19 not included in blister packaging.

NOTE:

Phillips head screw driver is required in the assembly process; however, manufacturer does not provide this item.





















## **ANTI-TIPPING INSTALLMENT INSTRUCTIONS**

#### FURNITURE TIPPING RESTRAINT

#### WARNING

Injury may result from tipping furniture. This restraint may protect against tipping furniture. Do not allow children to climb on furniture. This restraint is not a substitute for proper adult supervision. Failure to detach this restraint before moving the furniture may result in injury and damage.

- 1. To attach the anti-tip strap, securely mount one end to the top of the case piece with the 5/8" screw.
- 2. Position the case piece against the wall in the desired location.
- 3. Pull the anti-tip strap taut and mark the position of where you will secure the other end on the wall.
- 4. Drill a 1-1/4" hole in the spot you marked.
- 5. Tap in plastic wall plug.
- 6. Fasten anti-tip strap w