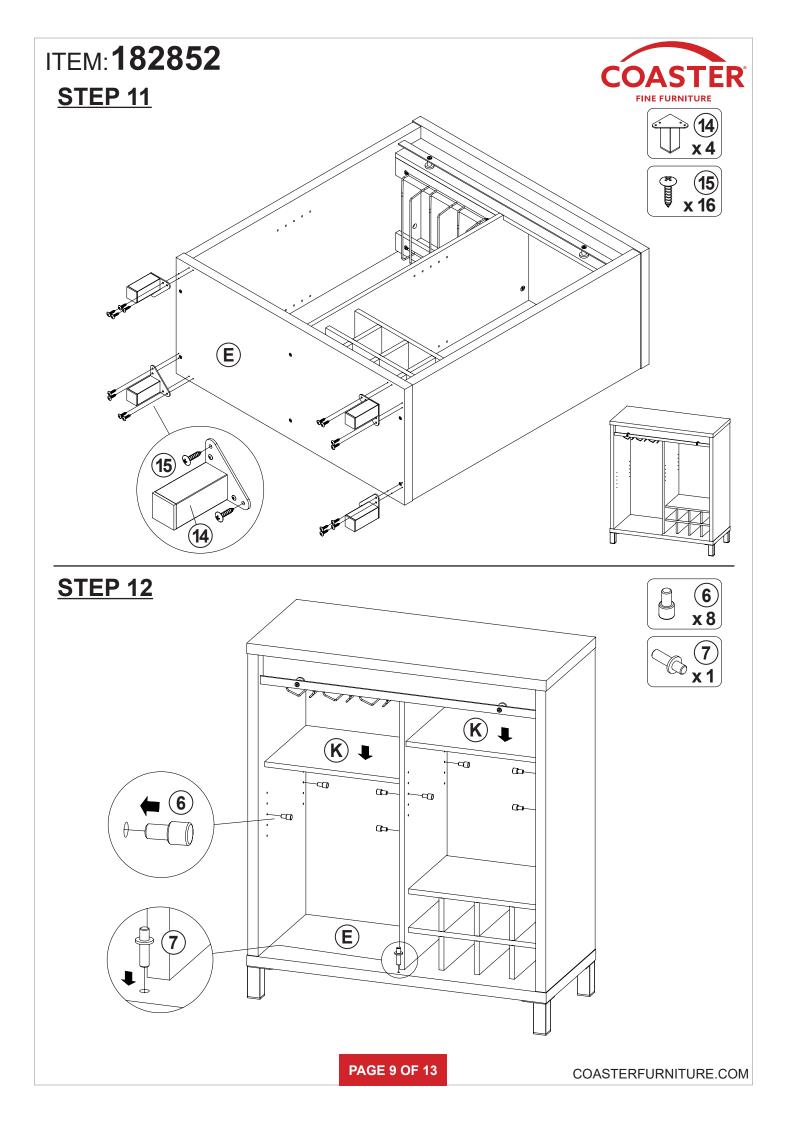

| 4 PCS  | 19 | ROLLER<br>Ø40.5x160mm BLK    | · · (0) | 2 PCS  |

Z12,Z14,Z17,Z18,Z19 not included in blister packaging.

NOTE:

Phillips head screw driver is required in the assembly process; however, manufacturer does not provide this item.





















## **ANTI-TIPPING INSTALLMENT INSTRUCTIONS**

#### FURNITURE TIPPING RESTRAINT

#### WARNING

Injury may result from tipping furniture. This restraint may protect against tipping furniture. Do not allow children to climb on furniture. This restraint is not a substitute for proper adult supervision. Failure to detach this restraint before moving the furniture may result in injury and damage.

- 1. To attach the anti-tip strap, securely mount one end to the top of the case piece with the 5/8" screw.
- 2. Position the case piece against the wall in the desired location.
- 3. Pull the anti-tip strap taut and mark the position of where you will secure the other end on the wall.
- 4. Drill a 1-1/4" hole in the spot you marked.
- 5. Tap in plastic wall plug.
- 6. Fasten anti-tip strap wit