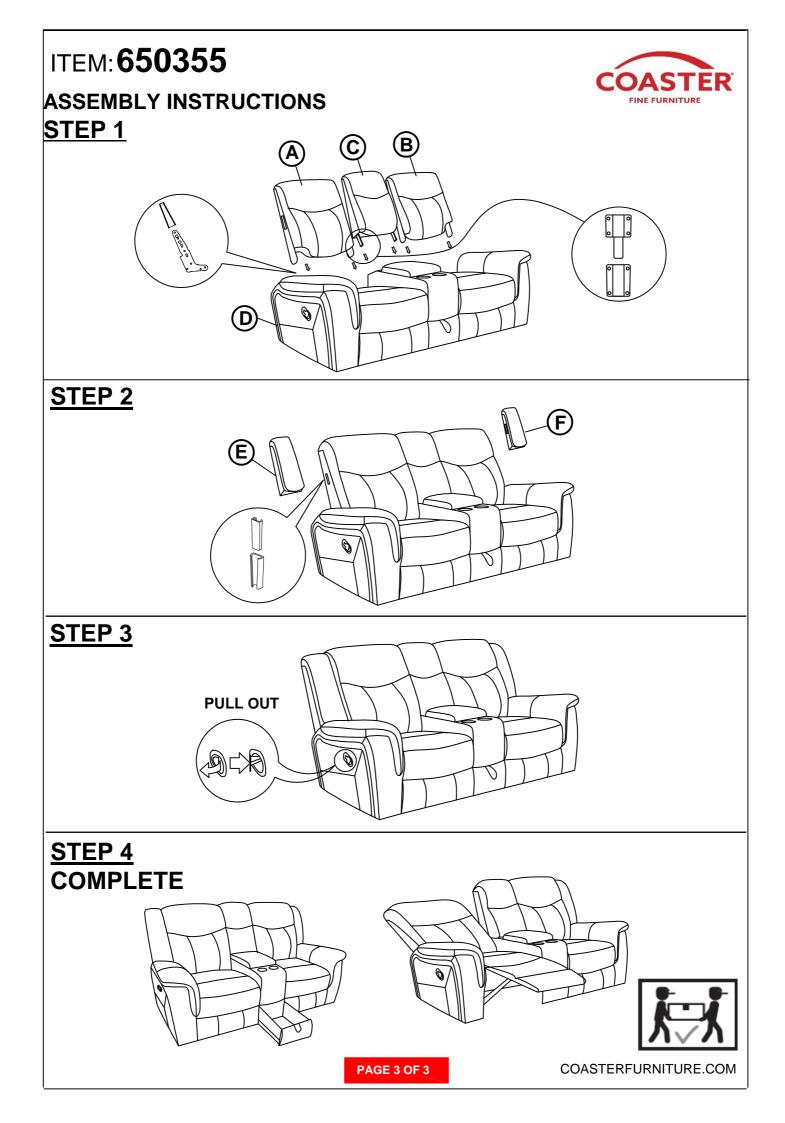

# ITEM: 650355

## **ASSEMBLY INSTRUCTIONS**

#### **ASSEMBLY TIPS:**

- 1. Remove hardware from box and sort by size.
- 2. Please check to see that all hardware and parts are present prior to start of assembly.
- 3. Please follow attached instructions in the same sequence as numbered to assure fast & easy assembly.