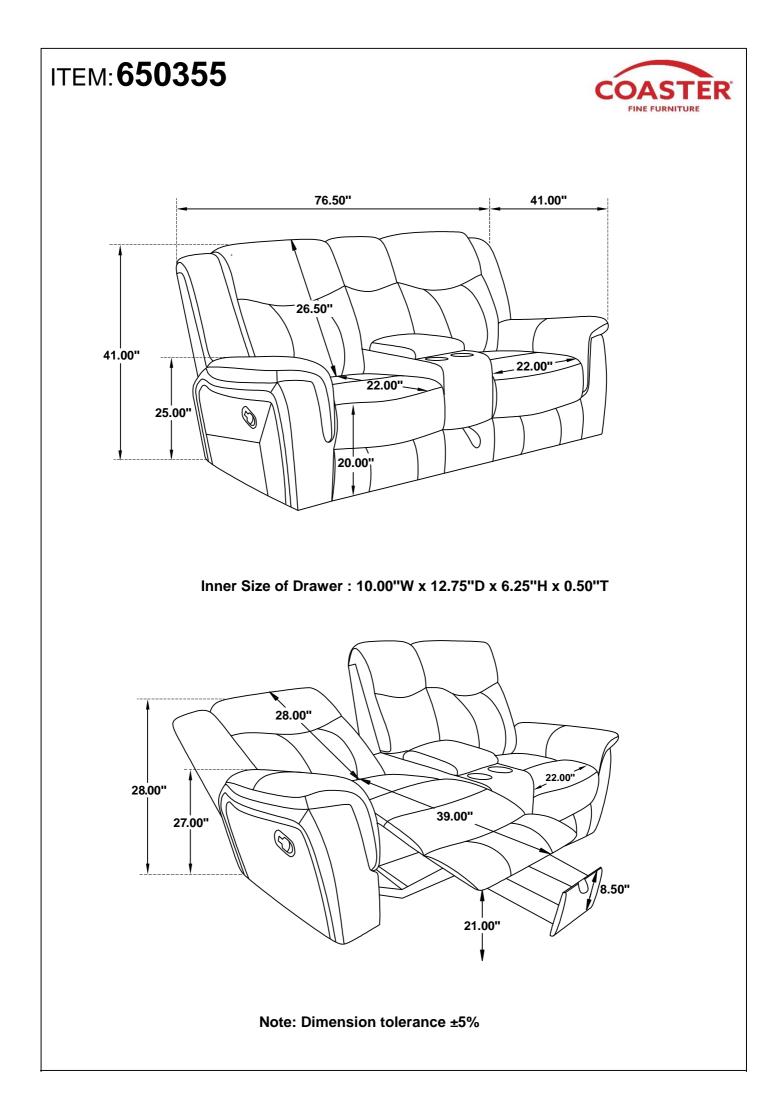

## ASSEMBLY INSTRUCTIONS COASTER FINE FURNITURE



Fine Furniture for every stage of life



REVISION 0 : 12/30/2019 REVISION 1 : 03/29/2023

PAGE 1 OF 3

COASTERFURNITURE.COM

# ITEM: 650355



## **ASSEMBLY INSTRUCTIONS**

#### **ASSEMBLY TIPS:**

- 1. Remove hardware from box and sort by size.
- 2. Please check to see that all hardware and parts are present prior to start of assembly.
- 3. Please follow attached instructions in the same sequence as numbered to assure fast & easy assembly.



### WARNING!

1. Don't attempt to repair or modify parts that are broken or defective. Please contact the store immediately.

2. This product is for home use only and not intended for commercial establishments.