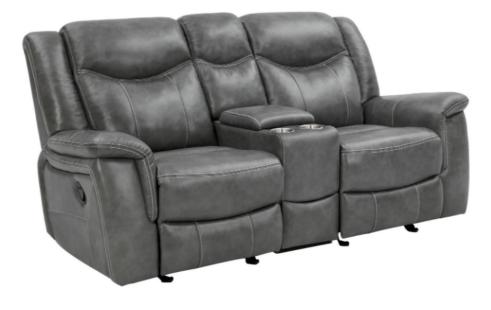

## ASSEMBLY INSTRUCTIONS COASTER FINE FURNITURE



Fine Furniture for every stage of life



REVISION 0 : 12/30/2019 REVISION 1 : 03/29/2023

PAGE 1 OF 3

COASTERFURNITURE.COM

# ITEM: 650355



## **ASSEMBLY INSTRUCTIONS**

#### **ASSEMBLY TIPS:**

- 1. Remove hardware from box and sort by size.
- 2. Please check to see that all hardware and parts are present prior to start of assembly.
- 3. Please follow attached instructions in the same sequence as numbered to assure fast & easy assembly.



### WARNING!

1. Don't attempt to repair or modify parts that are broken or defective. Please contact the store immediately.

2. This product is for home use only and not intended for commercial establishments.