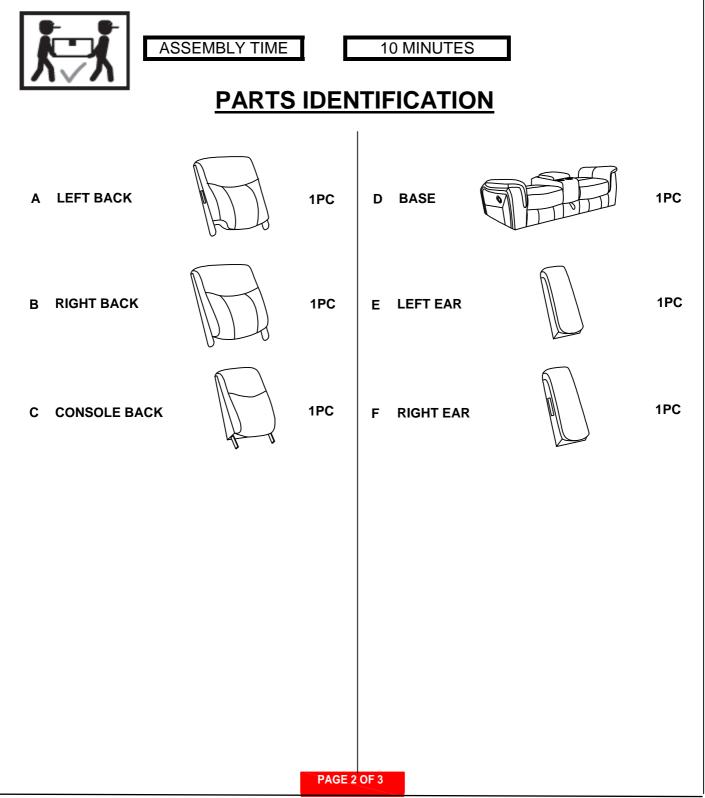

## ASSEMBLY INSTRUCTIONS COASTER FINE FURNITURE



Fine Furniture for every stage of life



REVISION 0 : 12/30/2019 REVISION 1 : 03/29/2023

PAGE 1 OF 3

COASTERFURNITURE.COM

# ITEM: 650355



## **ASSEMBLY INSTRUCTIONS**

#### **ASSEMBLY TIPS:**

- 1. Remove hardware from box and sort by size.
- 2. Please check to see that all hardware and parts are present prior to start of assembly.
- 3. Please follow attached instructions in the same sequence as numbered to assure fast & easy assembly.



### WARNING!

1. Don't attempt to repair or modify parts that are broken or defective. Please contact the store immediately.

2. This product is for home use only and not intended for commercial establishments.