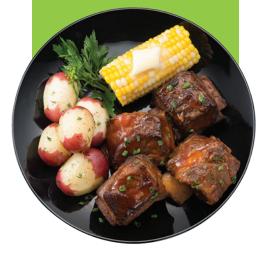

## For delicious recipes, visit www.GoPresto.com

- Pressure cooker and slow cooker in one handy appliance.
- Fast and easy, just set and the rest is automatic.
- Settings for high pressure, low pressure, slow cook, brown, sauté, and keep warm.

Locking cover, pot, cooking rack, and instructions.

Easy to clean! Removable pot with nonstick surface, inside and out.

Dishwasher safe.

Quick pressure release valve and cover lock.

- Nineteen programmed settings including 12 pressure cooking presets for meat, fish, poultry, vegetables, rice, multigrains, beans, soup, stew, and desserts.
- **Cooks up to 70% faster** than ordinary cooking methods. Saves time, energy, and money!
- Automatically maintains the proper pressure while cooking then reduces the pressure and switches to keep warm when cooking time is complete.
- **Digital controls plus an LED display** that counts down remaining cooking time.
- **Eight built-in safety features** including a cover locking system that allows pressure to build only when the cover is securely closed and prevents the cover from being opened until pressure is safely reduced.