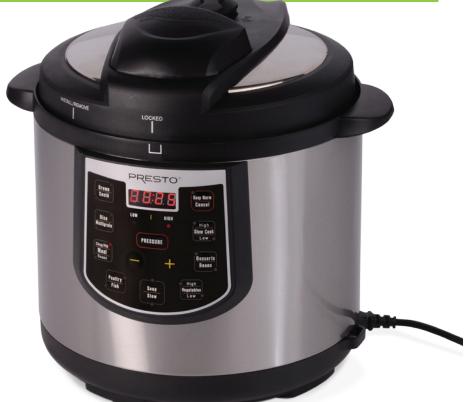

## For delicious recipes, visit www.GoPresto.com

- Pressure cooker and slow cooker in one handy appliance.
- Fast and easy, just set and the rest is automatic.
- Settings for high pressure, low pressure, slow cook, brown, sauté, and keep warm.

Locking cover, pot, cooking rack, and instructions.

Easy to clean! Removable pot with nonstick surface, inside and out.

Dishwasher safe.

Quick pressure release valve and cover lock.

- Nineteen programmed settings including 12 pressure cooking presets for meat, fish, poultry, vegetables, rice, multigrains, beans, soup, stew, and desserts.
- **Cooks up to 70% faster** than ordinary cooking methods. Saves time, energy, and money!
- Automatically maintains the proper pressure while cooking then reduces the pressure and switches to keep warm when cooking time is complete.
- **Digital controls plus an LED display** that counts down remaining cooking time.
- **Eight built-in safety features** including a cover locking system that allows pressure to build only when the cover is securely closed and prevents the cover from being opened until pressure is safely reduced.