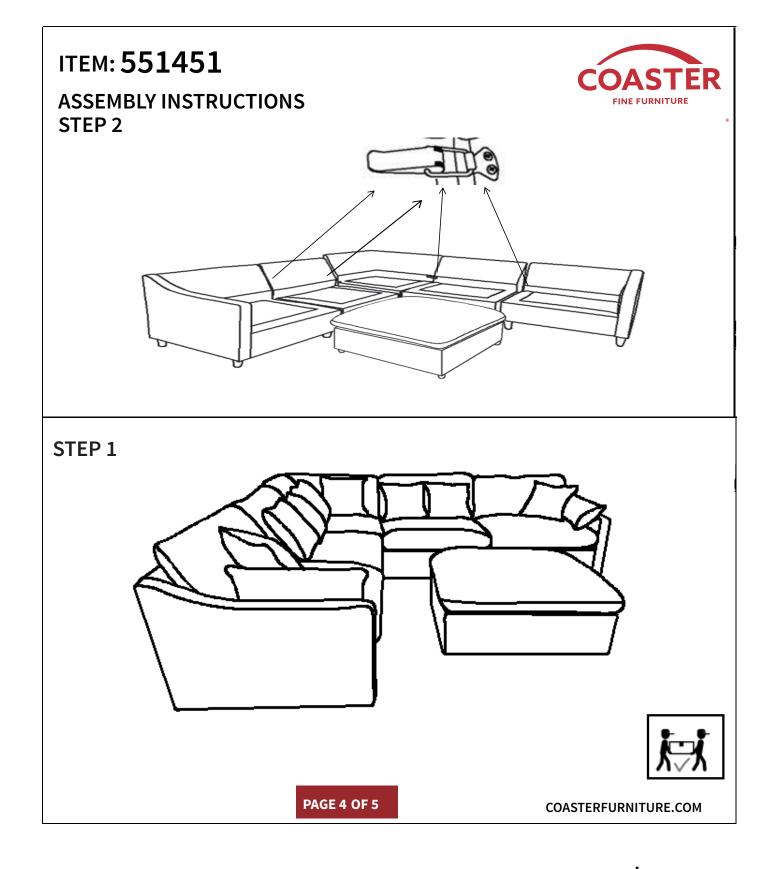

## ITEM: 551453 **ASSEMBLY INSTRUCTIONS**

#### **ASSEMBLY TIPS:**

1. Remove hardware from box and sort by size.

Please check to see that all hardware and parts are present prior to start of assembly.
 Please follow attached instructions in the same sequence as numbered to assure fast & easy assembly.

#### WARNING!

Don't attempt to repair or modify parts that are broken or defective. Please contact the store immediately.
 This product is for home use only and not intended for commercial establishments.