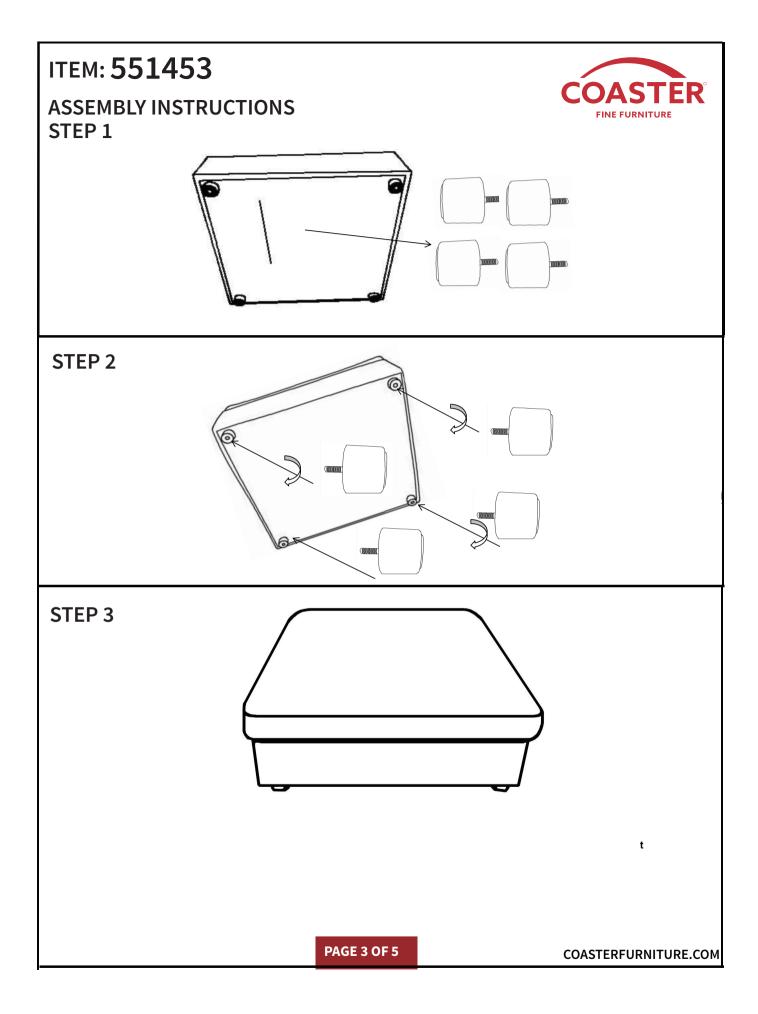

## ITEM: 551453 **ASSEMBLY INSTRUCTIONS**

#### **ASSEMBLY TIPS:**

1. Remove hardware from box and sort by size.

Please check to see that all hardware and parts are present prior to start of assembly.
 Please follow attached instructions in the same sequence as numbered to assure fast & easy assembly.

## **PARTS IDENTIFICATION**

|   | PART NAME    | FIGURE | QUANTITY |
|---|--------------|--------|----------|
| G | OTTOMAN BASE |        | 1PC      |
| Н | LEG          |        | 4PCS     |

COASTERFURNITURE.COM