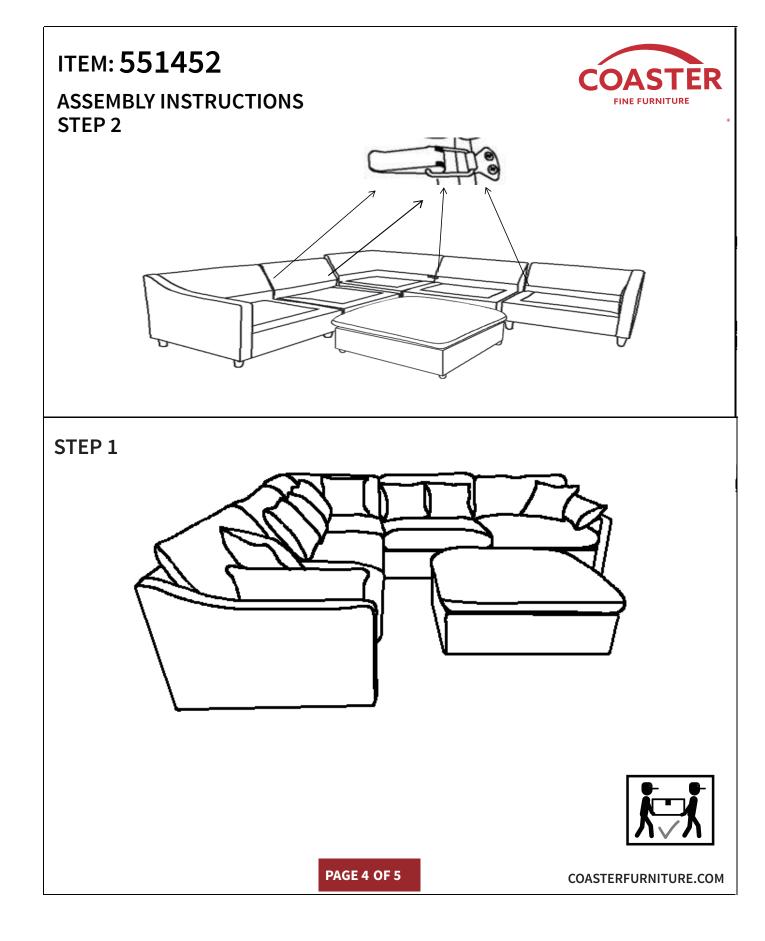

#### **ASSEMBLY TIPS:**

- 1. Remove hardware from box and sort by size.
- Please check to see that all hardware and parts are present prior to start of assembly.
   Please follow attached instructions in the same sequence as numbered to assure fast & easy assembly.

#### WARNING!

Don't attempt to repair or modify parts that are broken or defective. Please contact the store immediately.
 This product is for home use only and not intended for commercial establishments.