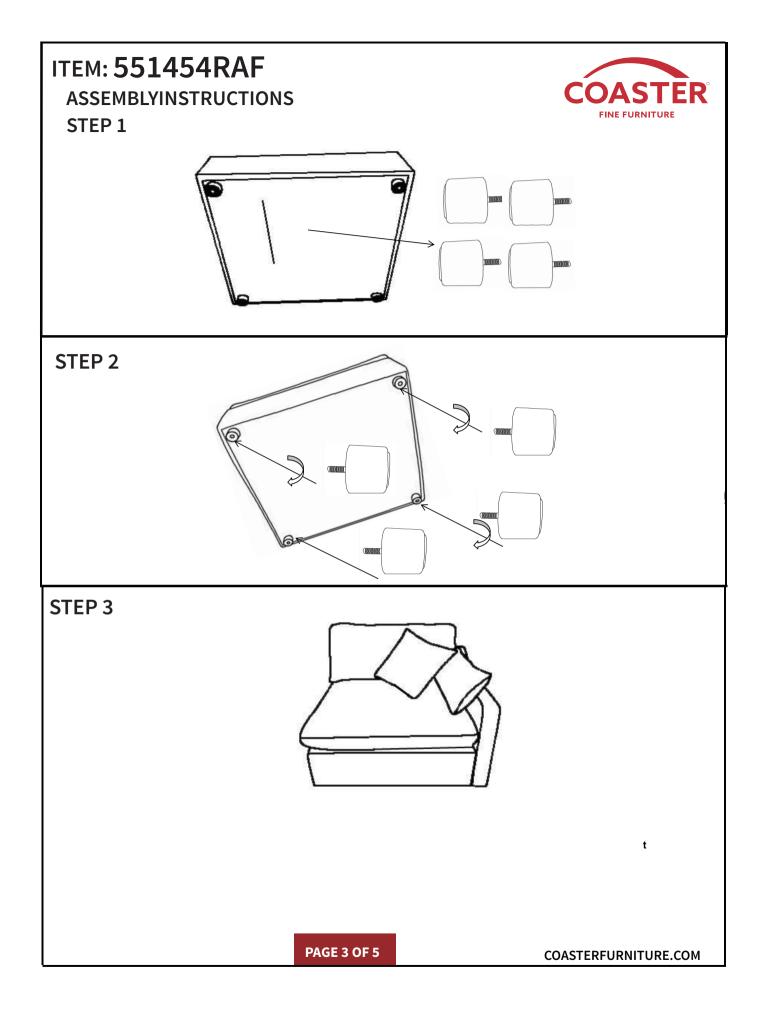

## **ITEM: 551454RAF**

#### **ASSEMBLY TIPS:**

- 1. Remove hardware from box and sort by size.
- Please check to see that all hardware and parts are present prior to start of assembly.
   Please follow attached instructions in the same sequence as numbered to assure fast & easy assembly.