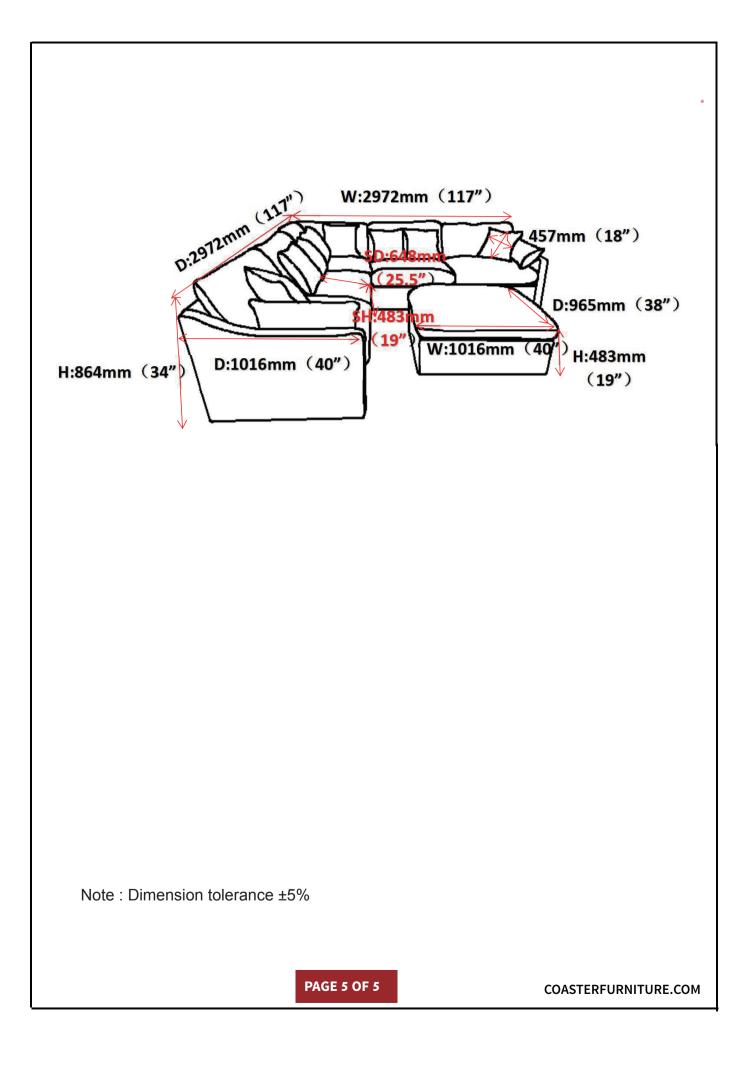

INSTRUCTIONS**



#### **ASSEMBLY TIPS:**

1. Remove hardware from box and sort by size.

Please check to see that all hardware and parts are present prior to start of assembly.
 Please follow attached instructions in the same sequence as numbered to assure fast & easy assembly.



#### WARNING! Don't attempt to repair or modify parts that are broken or defective. Please contact the store immediately. This product is for home use only and not intended for commercial establishments.

**ASSEMBLY TIME 5 MINUTES** 

## **PARTS IDENTIFICATION**

|   | PART NAME  | FIGURE | QUANTITY |
|---|------------|--------|----------|
| М | LAF CHAIR  |        | 1PC      |
| 0 | LEG        |        | 4PCS     |
| Р | PILLOW     |        | 1PC      |
| Q | ARM PILLOW |        | 1PC      |

PAGE 2 OF 5