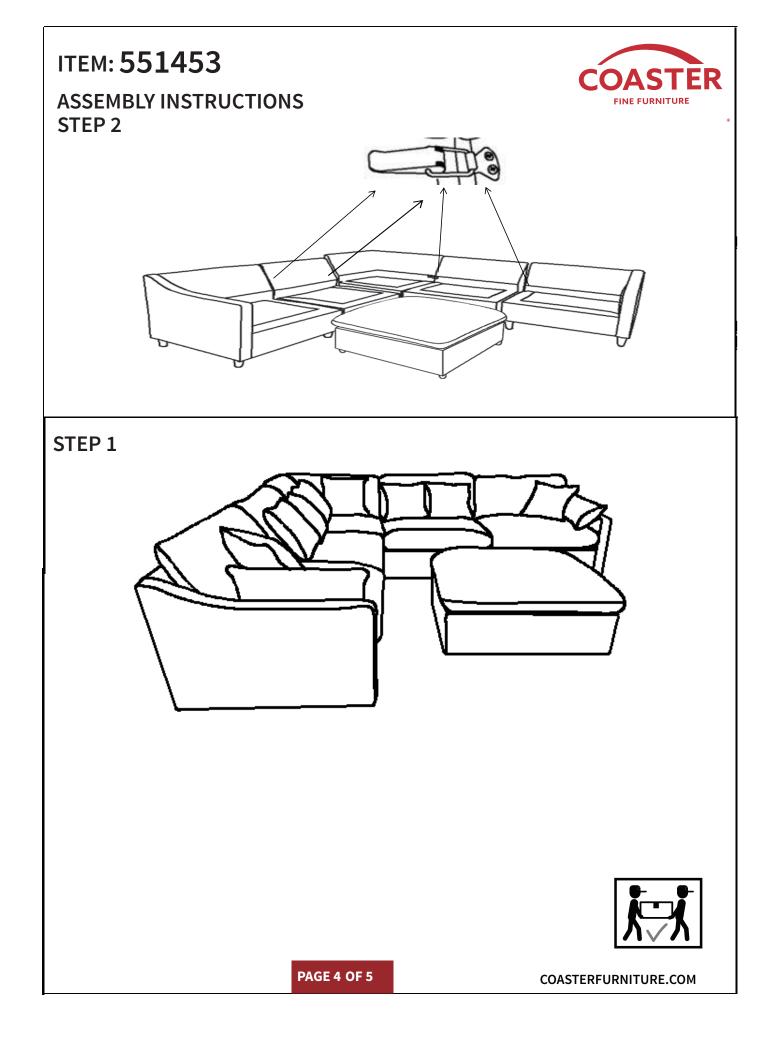

## ITEM: 551453 **ASSEMBLY INSTRUCTIONS**

#### **ASSEMBLY TIPS:**

1. Remove hardware from box and sort by size.

Please check to see that all hardware and parts are present prior to start of assembly.
 Please follow attached instructions in the same sequence as numbered to assure fast & easy assembly.