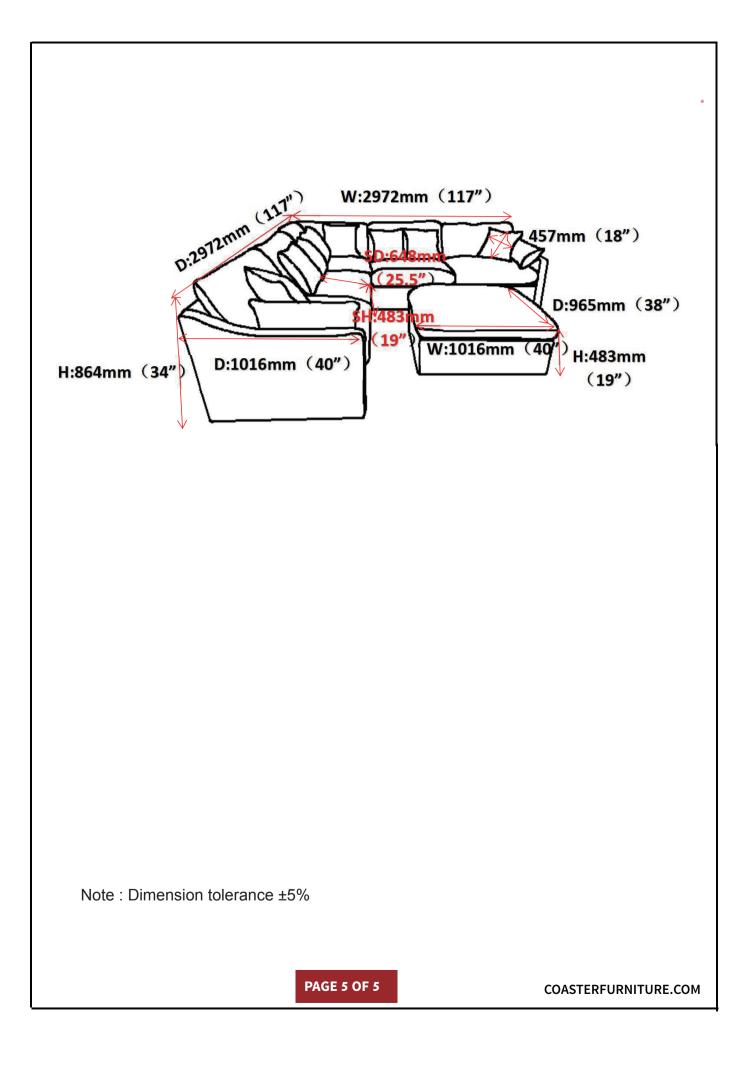

MBLY INSTRUCTIONS**



#### **ASSEMBLY TIPS:**

- 1. Remove hardware from box and sort by size.
- Please check to see that all hardware and parts are present prior to start of assembly.
   Please follow attached instructions in the same sequence as numbered to assure fast & easy assembly.



#### WARNING!

Don't attempt to repair or modify parts that are broken or defective. Please contact the store immediately.
 This product is for home use only and not intended for commercial establishments.



### **PARTS IDENTIFICATION**

|   | PART NAME             | FIGURE | QUANTITY |
|---|-----------------------|--------|----------|
| D | ARMLESS<br>CHAIR BASE |        | 1PC      |
| Е | LEG                   |        | 4PCS     |
| F | PILLOW                |        | 2PCS     |

PAGE 2 OF 5









PAGE 1 OF 5

 REVISION
 0
 :
 03/25/2019

 REVISION
 1
 :
 05/06/2019

 REVISION
 2
 :
 01/09/2020

## ITEM: 551453 **ASSEMBLY INSTRUCTIONS**



#### **ASSEMBLY TIPS:**

1. Remove hardware from box and sort by size.

Please check to see that all hardware and parts are present prior to start of assembly.
 Please follow attached instructions in the same sequence as numbered to assure fast & easy assembly.



#### WARNING!

Don't attempt to repair or modify parts that are broken or defective. Please contact the store immediately.
 This product is for home use only and not intended for commercial establishments.



## **PARTS IDENTIFICATION**

|   | PART NAME    | FIGURE | QUANTITY |
|---|--------------|--------|----------|
| G | OTTOMAN BASE |        | 1PC      |
| Н | LEG          |