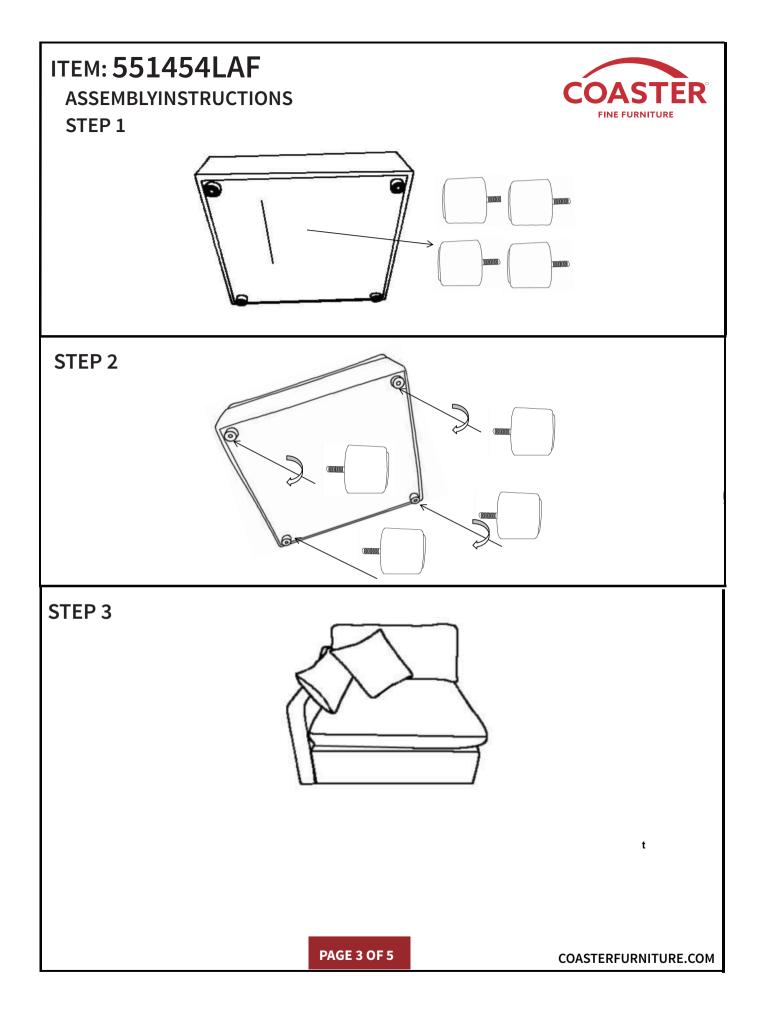

## ITEM: 551454LAF

## **ASSEMBLY INSTRUCTIONS**

#### **ASSEMBLY TIPS:**

1. Remove hardware from box and sort by size.

Please check to see that all hardware and parts are present prior to start of assembly.
 Please follow attached instructions in the same sequence as numbered to assure fast & easy assembly.

#### WARNING! Don't attempt to repair or modify parts that are broken or defective. Please contact the store immediately. This product is for home use only and not intended for commercial establishments.