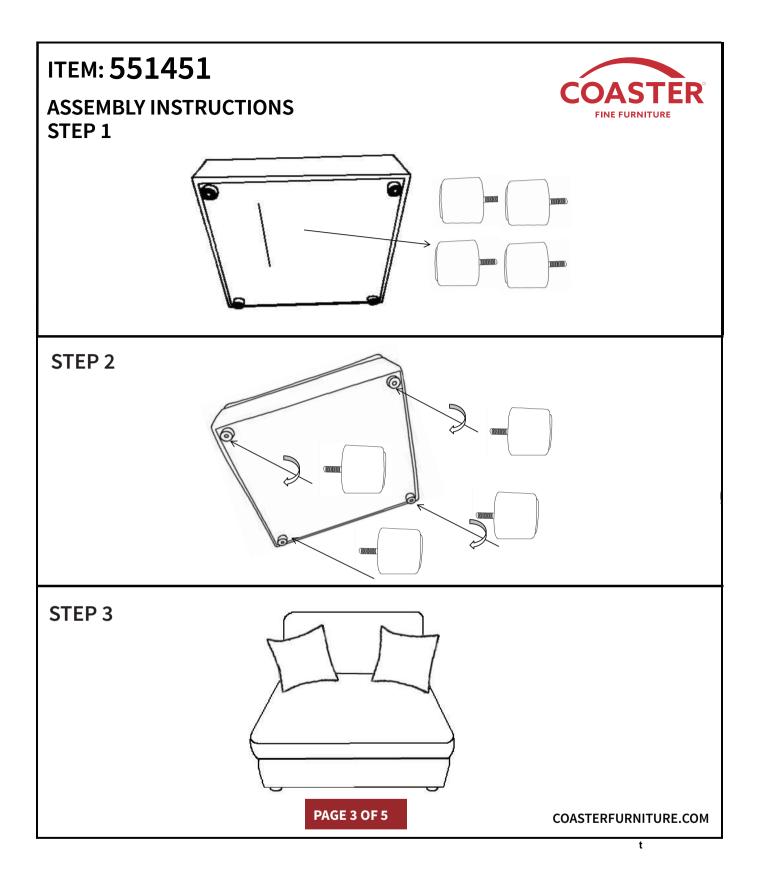

## ITEM: 551451 **ASSEMBLY INSTRUCTIONS**

#### **ASSEMBLY TIPS:**

1. Remove hardware from box and sort by size.

Please check to see that all hardware and parts are present prior to start of assembly.
 Please follow attached instructions in the same sequence as numbered to assure fast & easy assembly.

#### WARNING! Don't attempt to repair or modify parts that are broken or defective. Please contact the store immediately. This product is for home use only and not intended for commercial establishments.