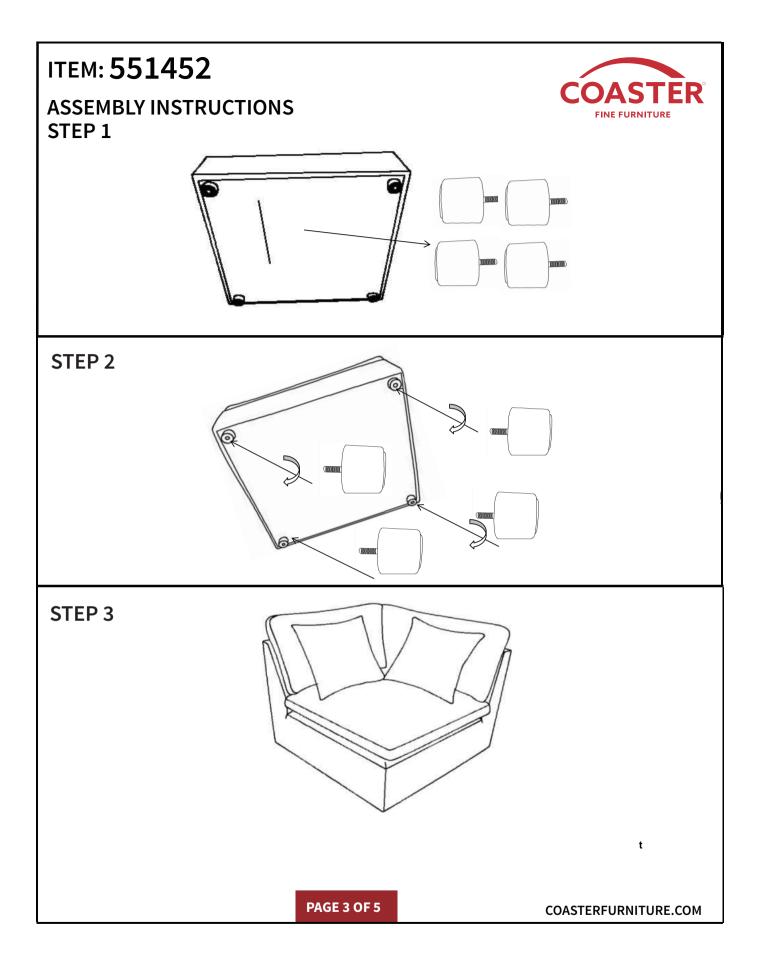

#### **ASSEMBLY TIPS:**

- 1. Remove hardware from box and sort by size.
- Please check to see that all hardware and parts are present prior to start of assembly.
   Please follow attached instructions in the same sequence as numbered to assure fast & easy assembly.

#### WARNING!

Don't attempt to repair or modify parts that are broken or defective. Please contact the store immediately.
 This product is for home use only and not intended for commercial establishments.