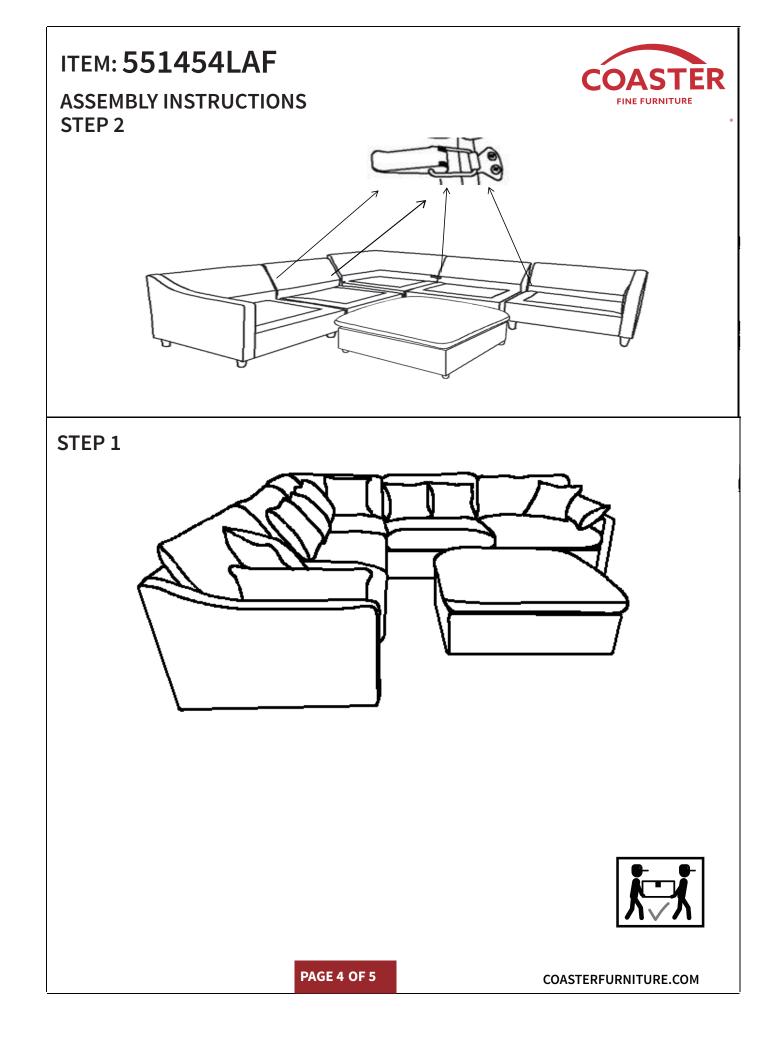

## ITEM: 551454LAF

## **ASSEMBLY INSTRUCTIONS**

#### **ASSEMBLY TIPS:**

1. Remove hardware from box and sort by size.

Please check to see that all hardware and parts are present prior to start of assembly.
 Please follow attached instructions in the same sequence as numbered to assure fast & easy assembly.

#### WARNING! Don't attempt to repair or modify parts that are broken or defective. Please contact the store immediately. This product is for home use only and not intended for commercial establishments.