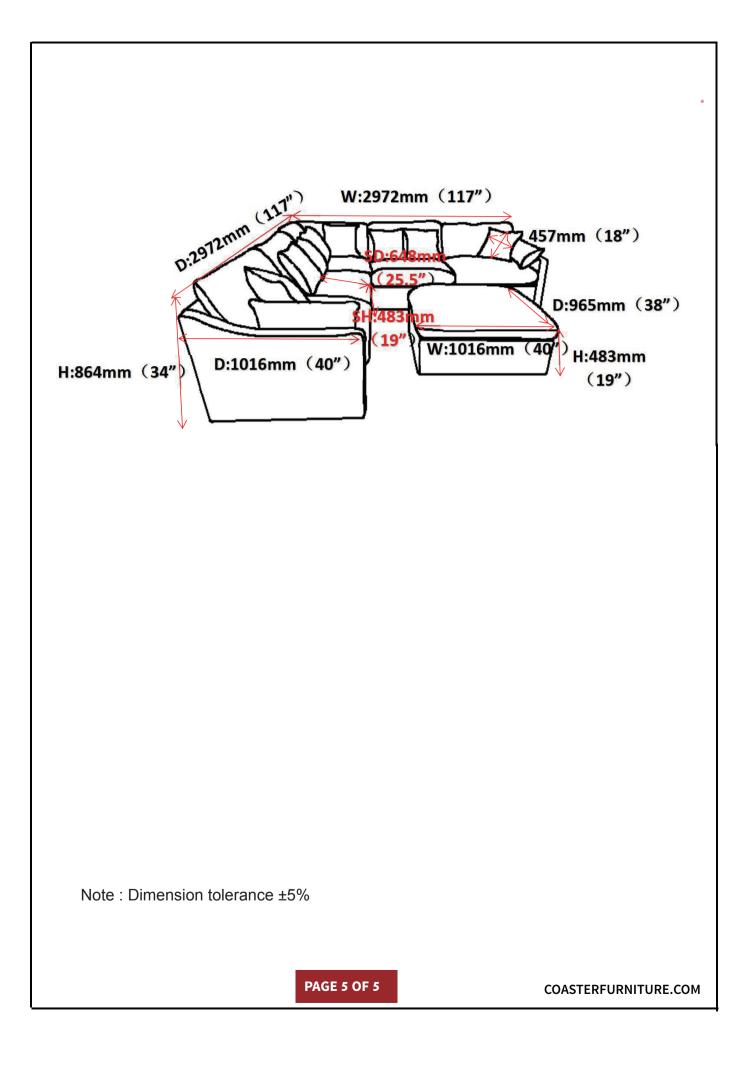

1
 :
 05/06/2019

 REVISION
 2
 :
 01/09/2020

## ITEM: 551453 **ASSEMBLY INSTRUCTIONS**



#### **ASSEMBLY TIPS:**

1. Remove hardware from box and sort by size.

Please check to see that all hardware and parts are present prior to start of assembly.
 Please follow attached instructions in the same sequence as numbered to assure fast & easy assembly.



#### WARNING!

Don't attempt to repair or modify parts that are broken or defective. Please contact the store immediately.
 This product is for home use only and not intended for commercial establishments.



## **PARTS IDENTIFICATION**

|   | PART NAME    | FIGURE | QUANTITY |
|---|--------------|--------|----------|
| G | OTTOMAN BASE |        | 1PC      |
| Н | LEG          |        | 4PCS     |

COASTERFURNITURE.COM

PAGE 2 OF 5









COASTERFURNITURE.COM

PAGE 1 OF **5** 

 REVISION
 0
 :
 03/25/2019

 REVISION
 1
 :
 05/06/2019

 REVISION
 2
 :
 01/09/2020

## **ITEM: 551454RAF**

### **ASSEMBLY INSTRUCTIONS**



#### **ASSEMBLY TIPS:**

- 1. Remove hardware from box and sort by size.
- Please check to see that all hardware and parts are present prior to start of assembly.
   Please follow attached instructions in the same sequence as numbered to assure fast & easy assembly.



#### WARNING!

Don't attempt to repair or modify parts that are broken or defective. Please contact the store immediately.
 This product is for home use only and not intended for commercial establishments.



## **PARTS IDENTIFICATION**

|   | PART NAME                 | FIGURE | QUANTITY |
|---|---------------------------|--------|--------