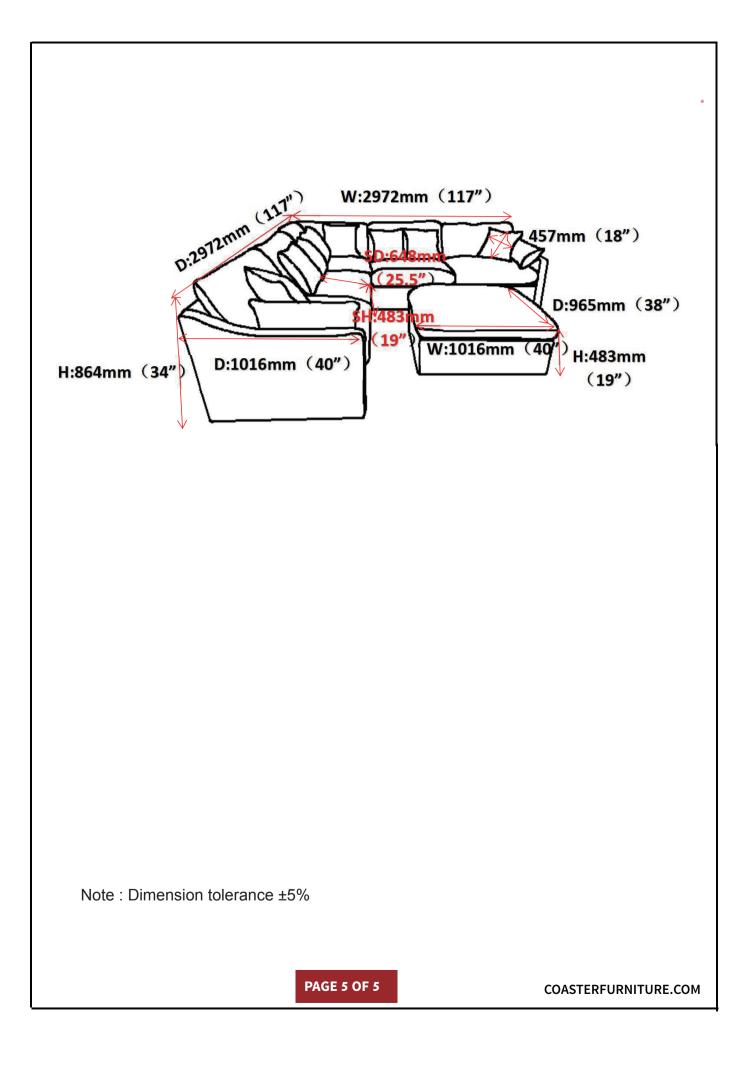

box and sort by size.
- Please check to see that all hardware and parts are present prior to start of assembly.
   Please follow attached instructions in the same sequence as numbered to assure fast & easy assembly.



#### WARNING!

Don't attempt to repair or modify parts that are broken or defective. Please contact the store immediately.
 This product is for home use only and not intended for commercial establishments.



## **PARTS IDENTIFICATION**

|   | PART NAME                 | FIGURE | QUANTITY |
|---|---------------------------|--------|----------|
| Ι | RAF ARMLESS<br>CHAIR BASE |        | 1PC      |
| J | LEG                       |        | 4PCS     |
| K | PILLOW                    |        | 1PC      |
| L | ARM PILLOW                |        | 1PC      |

PAGE 2 OF 5









PAGE 1 OF 5

REVISION0:03/25/2019REVISION1:05/06/2019REVISION2:01/09/2020

## ITEM: 551454LAF

## **ASSEMBLY INSTRUCTIONS**



#### **ASSEMBLY TIPS:**

1. Remove hardware from box and sort by size.

Please check to see that all hardware and parts are present prior to start of assembly.
 Please follow attached instructions in the same sequence as numbered to assure fast & easy assembly.



#### WARNING! Don't attempt to repair or modify parts that are broken or defective. Please contact the store immediately. This product is for home use only and not intended for commercial establishments.

**ASSEMBLY TIME 5 MINUTES** 

## **PARTS IDENTIFICATION**

|   | PART NAME  | FIGURE | QUANTITY |
|---|------------|--------|----------|
| М | LAF CHAIR  |        | 1PC      |
| 0 | LEG        |