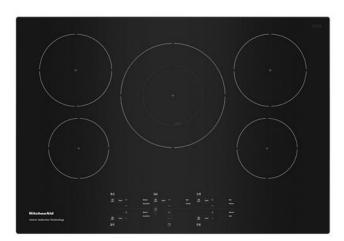

## **KitchenAid**<sup>®</sup>

# 30-Inch 5-Element Sensor Induction Cooktop

http://www.kitchenaid.com

## **Key Features:**

- Sensor Induction Technology
- Auto Presets for Melt, Simmer, Keep Warm and Boil
- Power Boost Function
- Touch-Activated Controls
- Pan Size Detection
- Control Lock
- Frameless Design
- Requires Induction-Compatible Cookware