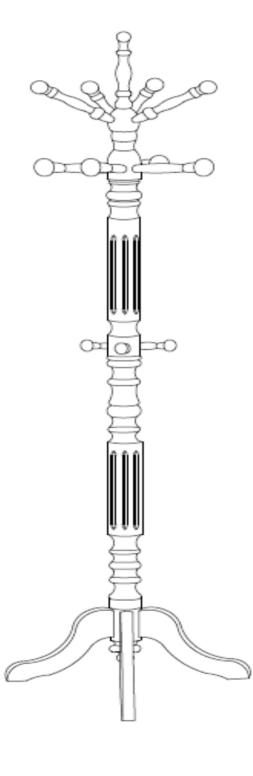

FINE FURNITURE



Fine Furniture for every stage of life



900759 Coat Rack

PAGE 1 OF 4

COASTERFURNITURE.COM

## ITEM:900759 ASSEMBLY INSTRUCTIONS



#### **ASSEMBLY TIPS:**

- 1. Remove hardware from box and sort by size.
- 2. Please check to see that all hardware and parts are present prior to start of assembly.
- 3. Please follow attached instructions in the same sequence as numbered to assure fast & easy assembly.



#### WARNING!

1. Don't attempt to repair or modify parts that are broken or defective. Please contact the store immediately.

2. This product is for home use only and not intended for commercial establishments.



# ITEM:900759



### **ASSEMBLY INSTRUCTIONS**

3

Clock Wise

1

1

## <u>STEP 1</u>



## ITEM:900759

### ASSEMBLY INSTRUCTIONS

<u>STEP 3</u> COMPLETE





COASTERFURNITURE.COM