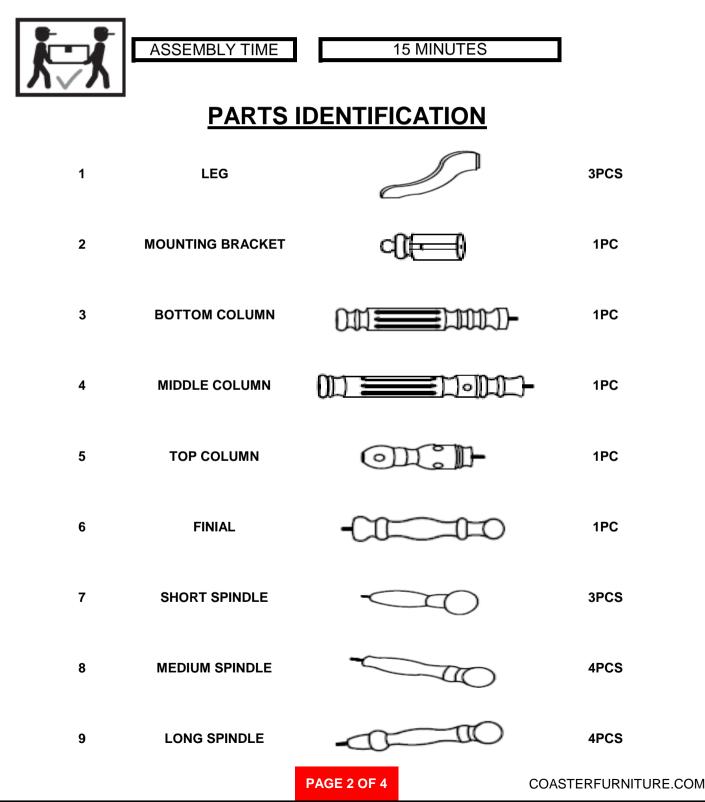

#### **ASSEMBLY TIPS:**

- 1. Remove hardware from box and sort by size.
- 2. Please check to see that all hardware and parts are present prior to start of assembly.
- 3. Please follow attached instructions in the same sequence as numbered to assure fast & easy assembly.