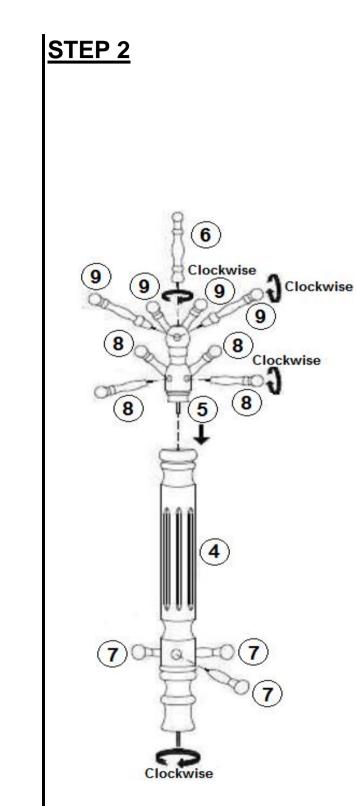

## ASSEMBLY INSTRUCTIONS COASTER FINE FURNITURE



Fine Furniture for every stage of life



900759 Coat Rack

PAGE 1 OF 4

COASTERFURNITURE.COM

## ITEM:900759 ASSEMBLY INSTRUCTIONS



#### **ASSEMBLY TIPS:**

- 1. Remove hardware from box and sort by size.
- 2. Please check to see that all hardware and parts are present prior to start of assembly.
- 3. Please follow attached instructions in the same sequence as numbered to assure fast & easy assembly.



#### WARNING!

1. Don't attempt to repair or modify parts that are broken or defective. Please contact the store immediately.

2. This product is for home use only and not intended for commercial establishments.



# ITEM:900759



### **ASSEMBLY INSTRUCTIONS**

3

Clock Wise

1

1

## <u>STEP 1</u>



## ITEM:900759

### ASSEMBLY INSTRUCTIONS

<u>STEP 3</u> COMPLETE





COASTERFURNITURE.COM