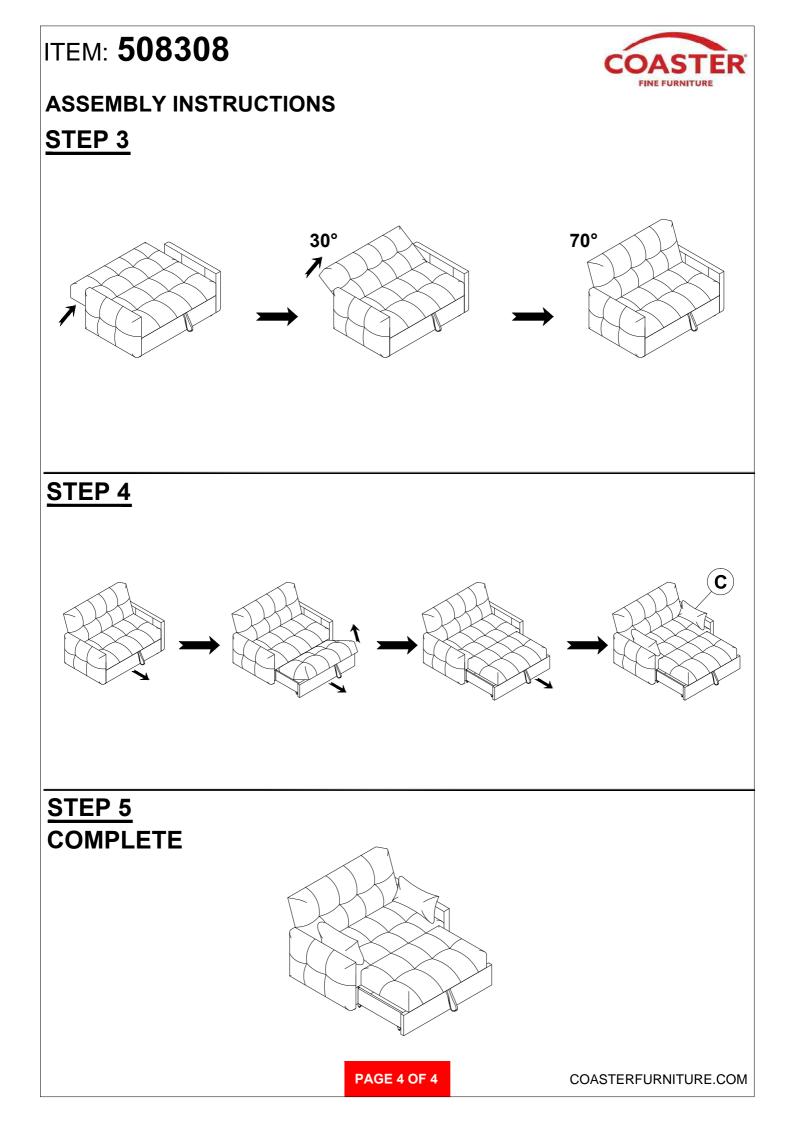

## ASSEMBLY INSTRUCTIONS COASTER FINE FURNITURE



Fine Furniture for every stage of life



REVISION 0 : 11/20/2020

PAGE 1 OF 4

COASTERFURNITURE.COM

## ITEM: 508308 ASSEMBLY INSTRUCTIONS



#### **ASSEMBLY TIPS:**

- 1. Remove hardware from box and sort by size.
- 2. Please check to see that all hardware and parts are present prior to start of assembly.
- 3. Please follow attached instructions in the same sequence as numbered to assure fast & easy assembly.



### WARNING!

1. Don't attempt to repair or modify parts that are broken or defective. Please contact the store immediately.

2. This product is for home use only and not intended for commercial establishments.









PAGE 2 OF 4

# ITEM: 508308



## ASSEMBLY INSTRUCTIONS

### STEP 1