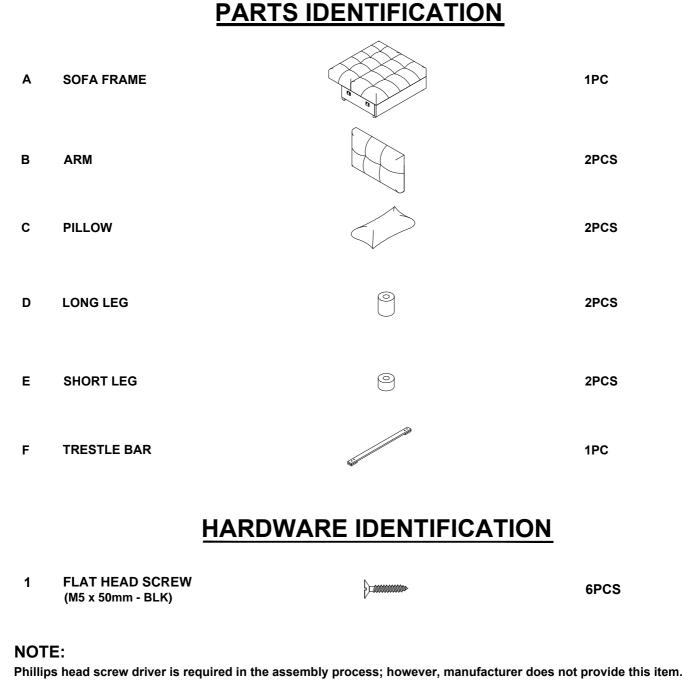

#### **ASSEMBLY TIPS:**

- 1. Remove hardware from box and sort by size.
- 2. Please check to see that all hardware and parts are present prior to start of assembly.
- 3. Please follow attached instructions in the same sequence as numbered to assure fast & easy assembly.