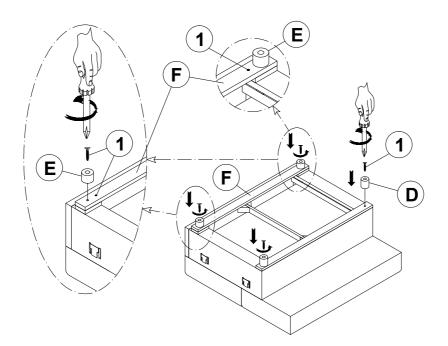

## ASSEMBLY INSTRUCTIONS COASTER FINE FURNITURE



Fine Furniture for every stage of life



REVISION 0 : 11/20/2020

PAGE 1 OF 4

COASTERFURNITURE.COM

## ITEM: 508308 ASSEMBLY INSTRUCTIONS



#### **ASSEMBLY TIPS:**

- 1. Remove hardware from box and sort by size.
- 2. Please check to see that all hardware and parts are present prior to start of assembly.
- 3. Please follow attached instructions in the same sequence as numbered to assure fast & easy assembly.



### WARNING!

1. Don't attempt to repair or modify parts that are broken or defective. Please contact the store immediately.

2. This product is for home use only and not intended for commercial establishments.









PAGE 2 OF 4

# ITEM: 508308



## ASSEMBLY INSTRUCTIONS

### STEP 1