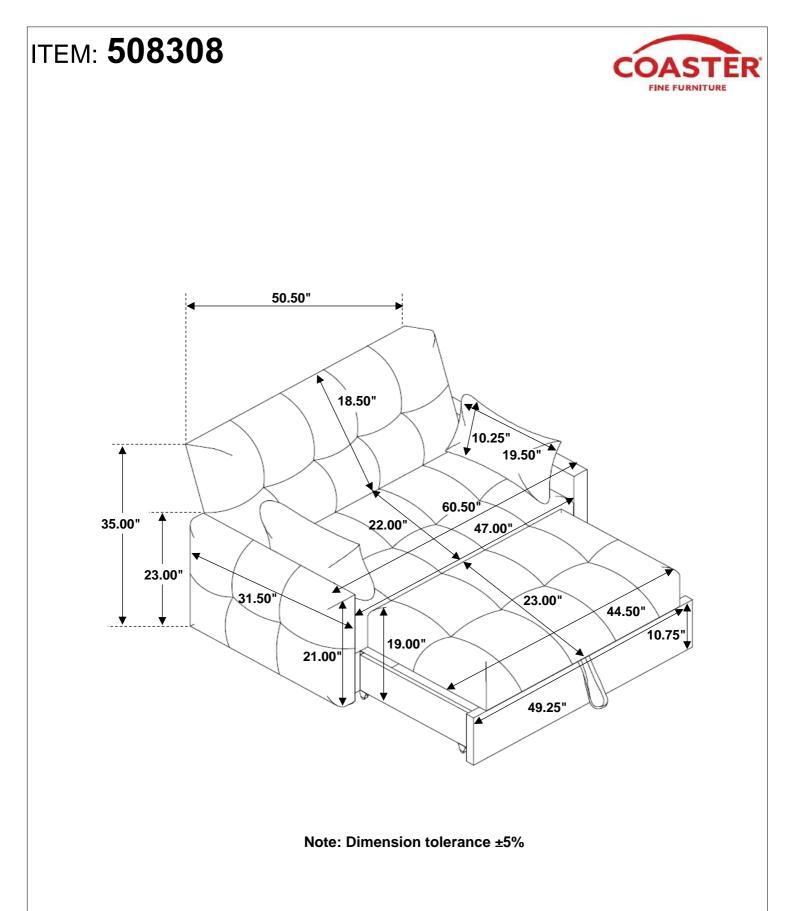

## ASSEMBLY INSTRUCTIONS COASTER FINE FURNITURE



Fine Furniture for every stage of life



REVISION 0 : 11/20/2020

PAGE 1 OF 4

COASTERFURNITURE.COM

## ITEM: 508308 ASSEMBLY INSTRUCTIONS



#### **ASSEMBLY TIPS:**

- 1. Remove hardware from box and sort by size.
- 2. Please check to see that all hardware and parts are present prior to start of assembly.
- 3. Please follow attached instructions in the same sequence as numbered to assure fast & easy assembly.



### WARNING!

1. Don't attempt to repair or modify parts that are broken or defective. Please contact the store immediately.

2. This product is for home use only and not intended for commercial establishments.









PAGE 2 OF 4

# ITEM: 508308



## ASSEMBLY INSTRUCTIONS

### STEP 1