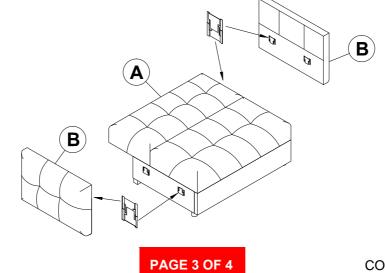

## ASSEMBLY INSTRUCTIONS COASTER FINE FURNITURE



Fine Furniture for every stage of life



REVISION 0 : 11/20/2020

PAGE 1 OF 4

COASTERFURNITURE.COM

## ITEM: 508308 ASSEMBLY INSTRUCTIONS



#### **ASSEMBLY TIPS:**

- 1. Remove hardware from box and sort by size.
- 2. Please check to see that all hardware and parts are present prior to start of assembly.
- 3. Please follow attached instructions in the same sequence as numbered to assure fast & easy assembly.



### WARNING!

1. Don't attempt to repair or modify parts that are broken or defective. Please contact the store immediately.

2. This product is for home use only and not intended for commercial establishments.









PAGE 2 OF 4

# ITEM: 508308



## ASSEMBLY INSTRUCTIONS

### STEP 1