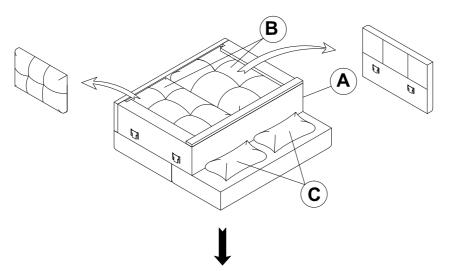

## ASSEMBLY INSTRUCTIONS COASTER FINE FURNITURE



Fine Furniture for every stage of life



REVISION 0 : 11/20/2020

PAGE 1 OF 4

COASTERFURNITURE.COM

## ITEM: 508308 ASSEMBLY INSTRUCTIONS



#### **ASSEMBLY TIPS:**

- 1. Remove hardware from box and sort by size.
- 2. Please check to see that all hardware and parts are present prior to start of assembly.
- 3. Please follow attached instructions in the same sequence as numbered to assure fast & easy assembly.



### WARNING!

1. Don't attempt to repair or modify parts that are broken or defective. Please contact the store immediately.

2. This product is for home use only and not intended for commercial establishments.









PAGE 2 OF 4

# ITEM: 508308



## ASSEMBLY INSTRUCTIONS

### STEP 1