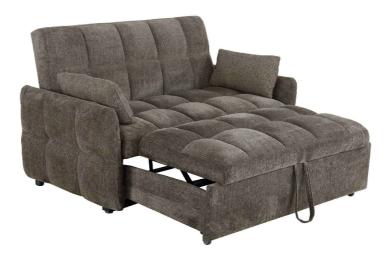

## ASSEMBLY INSTRUCTIONS COASTER FINE FURNITURE



Fine Furniture for every stage of life



REVISION 0 : 11/20/2020

PAGE 1 OF 4

COASTERFURNITURE.COM

## ITEM: 508308 ASSEMBLY INSTRUCTIONS



#### **ASSEMBLY TIPS:**

- 1. Remove hardware from box and sort by size.
- 2. Please check to see that all hardware and parts are present prior to start of assembly.
- 3. Please follow attached instructions in the same sequence as numbered to assure fast & easy assembly.



### WARNING!

1. Don't attempt to repair or modify parts that are broken or defective. Please contact the store immediately.

2. This product is for home use only and not intended for commercial establishments.









PAGE 2 OF 4

# ITEM: 508308



## ASSEMBLY INSTRUCTIONS

### STEP 1