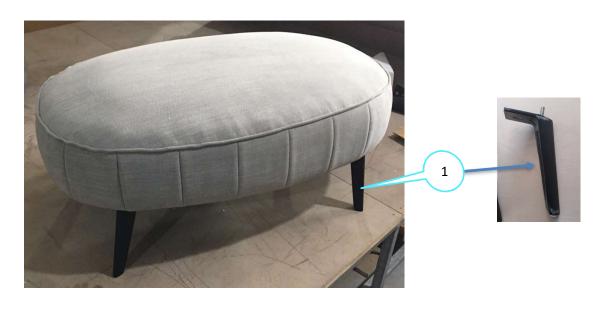

## MODEL #: 2440208

| PART# | DESCRIPTION           | USED ON: | MRP#   |           |          | MATERIAL                                                                                               | OTY. | FACTORY USE ONLY!! |     |
|-------|-----------------------|----------|--------|-----------|----------|--------------------------------------------------------------------------------------------------------|------|--------------------|-----|
|       |                       |          |        |           |          |                                                                                                        |      | PACK               | P/M |
| 1     | Leg (w/Bolt)(L=187mm) | 2440208  | R64631 | NO LONGER | AVAILABL | <del>Metal</del>                                                                                       | 4    | E                  | P   |
| 2     | T-Nut (5/16in x 20mm) | 2440208  | R64632 |           |          | Metal                                                                                                  | 8    | G                  | Р   |
| 3     | Pad (D=12mm)          | 2440208  | R64633 |           |          | Plastic                                                                                                | 4    | G                  | Р   |
| 4     | Hardware Pack         | 2440208  | R64800 |           |          | 5/16inx35mm Allen Bolt (4)<br>5/16in Flat Washer (4)<br>5/16in Lock Washer (4)<br>4mm Allen Wrench (1) | 1    | G                  | Р   |