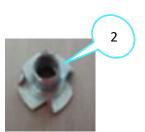

## MODEL #: 2440208

| PART# | DESCRIPTION           | USED ON: | MRP#   |           |          | MATERIAL                                                                                               | OTY. | FACTORY USE ONLY!! |     |
|-------|-----------------------|----------|--------|-----------|----------|--------------------------------------------------------------------------------------------------------|------|--------------------|-----|
|       |                       |          |        |           |          |                                                                                                        |      | PACK               | P/M |
| 1     | Leg (w/Bolt)(L=187mm) | 2440208  | R64631 | NO LONGER | AVAILABL | <del>Metal</del>                                                                                       | 4    | E                  | P   |
| 2     | T-Nut (5/16in x 20mm) | 2440208  | R64632 |           |          | Metal                                                                                                  | 8    | G                  | Р   |
| 3     | Pad (D=12mm)          | 2440208  | R64633 |           |          | Plastic                                                                                                | 4    | G                  | Р   |
| 4     | Hardware Pack         | 2440208  | R64800 |           |          | 5/16inx35mm Allen Bolt (4)<br>5/16in Flat Washer (4)<br>5/16in Lock Washer (4)<br>4mm Allen Wrench (1) | 1    | G                  | Р   |