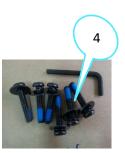

## MODEL #: 2440208

| PART# | DESCRIPTION           | USED ON: | MRP#   |           |          | MATERIAL                                                                                               | OTY. | FACTORY USE ONLY!! |     |
|-------|-----------------------|----------|--------|-----------|----------|--------------------------------------------------------------------------------------------------------|------|--------------------|-----|
|       |                       |          |        |           |          |                                                                                                        |      | PACK               | P/M |
| 1     | Leg (w/Bolt)(L=187mm) | 2440208  | R64631 | NO LONGER | AVAILABL | <del>Metal</del>                                                                                       | 4    | E                  | P   |
| 2     | T-Nut (5/16in x 20mm) | 2440208  | R64632 |           |          | Metal                                                                                                  | 8    | G                  | Р   |
| 3     | Pad (D=12mm)          | 2440208  | R64633 |           |          | Plastic                                                                                                | 4    | G                  | Р   |
| 4     | Hardware Pack         | 2440208  | R64800 |           |          | 5/16inx35mm Allen Bolt (4)<br>5/16in Flat Washer (4)<br>5/16in Lock Washer (4)<br>4mm Allen Wrench (1) | 1    | G                  | Р   |