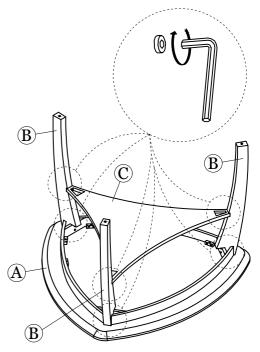

Step 2: Affix the table shelf (C) with the table leg (B) by (D),(E),(F),(G)Note: Don't fully tighten any bolts until last step.

Step 4: Completed