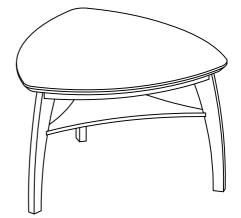

Step 2: Affix the table shelf (C) with the table leg (B) by (D),(E),(F),(G)Note: Don't fully tighten any bolts until last step.

Step 4: Completed