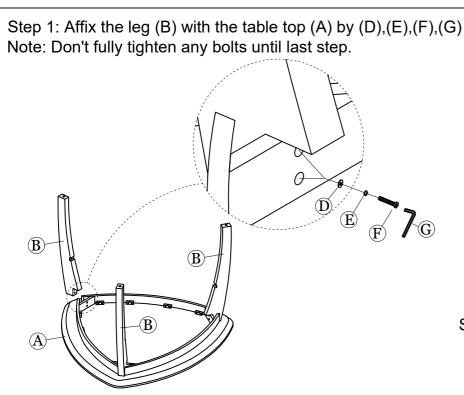

## **ASSEMBLY INSTRUCTION**

Model: D8192-TRI-BT / D8192-TRI-DT

Description: REAL MARBLE TRIANGLE TABLE

Thank you for purchasing this quality product. Be sure to check all packing material carefully for small parts that may have come loose inside the carton during shipment.

| PARTS         |                |             |             |      |
|---------------|----------------|-------------|-------------|------|
| A             |                |             | Table Top   | 1pc  |
| В             |                |             | Table Leg   | 3pcs |
| С             |                |             | Table Shelf | 1pc  |
| HARDWARE LIST |                |             |             |      |
| D             | $\bigcirc$     | Ø5/16"*19mm |             | 9pcs |
| E             | 0              | Ø5          | 9pcs        |      |
| F             | ()<br>()<br>() | Ø5          | 9pcs        |      |
| G             |                | M5          |             | 1рс  |