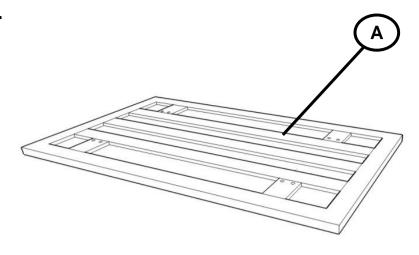

## **PARTS IDENTIFICATION**

A TOP 1PC

B LEG FRAME 2PCS

## ASSEMBLY INSTRUCTIONS

STEP 1