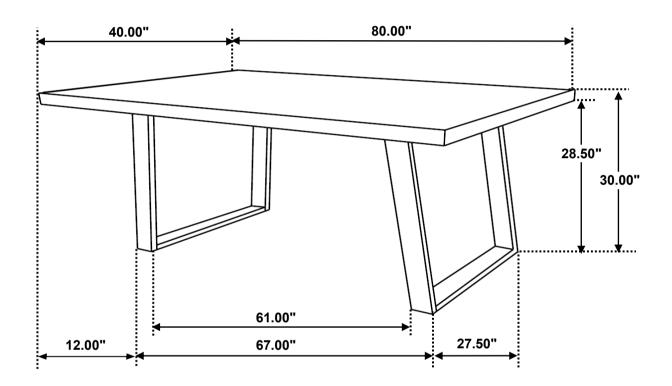

ze.
- 2. Please check to see that all hardware and parts are present prior to start of assembly.
- 3. Please follow attached instructions in the same sequence as numbered to assure fast & easy assembly.



#### **WARNING!**

- 1. Don't attempt to repair or modify parts that are broken or defective. Please contact the store immediately.
- 2. This product is for home use only and not intended for commercial establishments.



ASSEMBLY TIME

**15 MINUTES** 

## **PARTS IDENTIFICATION**

A TOP 1PC

B LEG FRAME 2PCS

### **HARDWARE IDENTIFICATION**

1 BOLT (M8 x 25mm - BLK) 8PCS

2 FLAT WASHER (M10 x 16mm - BLK) 8PCS

3 ALLEN WRENCH (5mm - BLK) 1PC

## ITEM:110681



## ASSEMBLY INSTRUCTIONS

STEP 1





# STEP 3 COMPLETE



EDELIDATI DE COL

PAGE 3 OF 3

COASTERFURNITURE.COM

# ITEM:110681





Note: Dimension tolerance ±5%