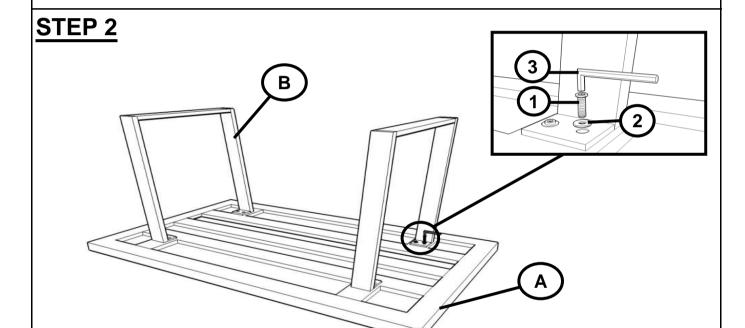

## **PARTS IDENTIFICATION**

A TOP 1PC

B LEG FRAME 2PCS

### **HARDWARE IDENTIFICATION**

1 BOLT (M8 x 25mm - BLK) 8PCS

2 FLAT WASHER (M10 x 16mm - BLK) 8PCS

3 ALLEN WRENCH (5mm - BLK) 1PC