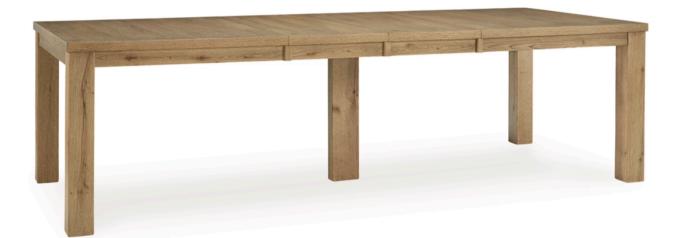

# Galliden Dining Extension Table

SKU - D841-35 | Status - Current

# **PRODUCT DESCRIPTION**

This dining table brings a rustic vibe to urban contemporary design. It's a modern approach to natural beauty, with a rustic oak finish defining its thick tabletop and sturdy legs. And the table's color palette is stunningly simple, allowing it to coordinate seamlessly with your existing decor.

- Made with hardwood solids, thick rustic oak veneer and MDF substrate
- Rustic oak finish
- Two 18" removable center leaves
- Table extends by pulling both ends and dropping in leaf
- Seats up to 10
- Dining chairs sold separately